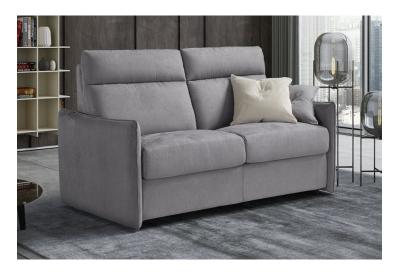

## **Dusk Sofa and Sofa Bed Range**

The Dusk Sofa bed offers high back comfort with compact dimensions. Easy to operate sofa bed action means converting from sofa to bed is with minimum fuss.

www.beadlecromeinteriors.co.uk

**Arm Chair** 

Width 80cm x Depth 100cm x Height 106cm

2 Seater Sofa

Width 140cm x Depth 100cm x Height 106cm

2.5 Seater Sofa

Width 160cm x Depth 100cm x Height 106cm

3 Seater Sofa

Width 180cm x Depth 100cm x Height 106cm