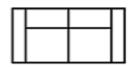

3 Seater Maxi Sofa

Width 200cm x Depth 100cm x Height 106cm

**Chair Bed** 

Width 110cm x Depth 100cm x Height 106cm

2 Seater Sofa Bed

Width 140cm x Depth 100cm x Height 106cm

2.5 Seater Sofa Bed

Width 160cm x Depth 100cm x Height 106cm

3 Seater Sofa bed

Width 180cm x Depth 100cm x Height 106cm

3 Seater Maxi Sofa Bed

Width 200cm x Depth 100cm x Height 106cm