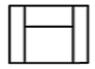

**Arm Chair** 

Width 80cm x Depth 100cm x Height 106cm

2 Seater Sofa

Width 140cm x Depth 100cm x Height 106cm

2.5 Seater Sofa

Width 160cm x Depth 100cm x Height 106cm

3 Seater Sofa

Width 180cm x Depth 100cm x Height 106cm

3 Seater Maxi Sofa

Width 200cm x Depth 100cm x Height 106cm

**Chair Bed** 

Width 110cm x Depth 100cm x Height 106cm

2 Seater Sofa Bed

Width 140cm x Depth 100cm x Height 106cm

2.5 Seater Sofa Bed

Width 160cm x Depth 100cm x Height 106cm