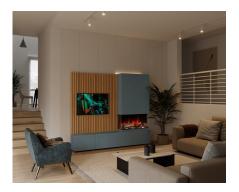

## Islington TV Media Wall Range

The Islington suite is the ideal solution for an up to date modern media wall

Beadle Crome Interiors Town Centre 44/52 Oxford Road Reading Berkshire RG1 7LA <u>T 0118 958 1356</u> <u>W www.beadlecromeinteriors.co.uk</u> www.beadlecromeinteriors.co.uk

Small 243.7cm width x 35cm depth x 221cm height

Medium

303.7cm width x 35cm depth x 221cm height

Large

363.7cm width x 35cm depth x 221cm height

| Choose finish for units |                    |                |                  |
|-------------------------|--------------------|----------------|------------------|
|                         |                    |                |                  |
| Matt Sage Green         | Urban Oak          | Matt Black     | Matt Cashmere    |
|                         |                    |                |                  |
| Matt Mussel             | Matt Colonial Blue | Matt Dove Grey | Matt Kombu Green |

## Choose from the following slatted wood finishes

Natural Oak Grey Oak Walnut

Charcoal Black