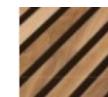

## Choose from the following slatted wood finishes

Natural Oak Grey Oak Walnut

Charcoal Black