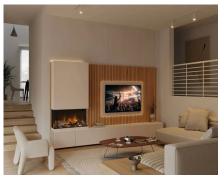

## Islington TV Media Wall Range

The Islington suite is the ideal solution for an up to date modern media wall

Beadle Crome Interiors Town Centre 44/52 Oxford Road Reading Berkshire RG1 7LA <u>T 0118 958 1356</u> <u>W www.beadlecromeinteriors.co.uk</u> www.beadlecromeinteriors.co.uk

Small 243.7cm width x 35cm depth x 221cm height

Medium

303.7cm width x 35cm depth x 221cm height

Large

363.7cm width x 35cm depth x 221cm height

| Choose finish for units |                    |                |                  |
|-------------------------|--------------------|----------------|------------------|
|                         |                    |                |                  |
| Matt Sage Green         | Urban Oak          | Matt Black     | Matt Cashmere    |
|                         |                    |                |                  |
| Matt Mussel             | Matt Colonial Blue | Matt Dove Grey | Matt Kombu Green |

## Choose from the following slatted wood finishes

Natural Oak Grey Oak Walnut

Charcoal Black