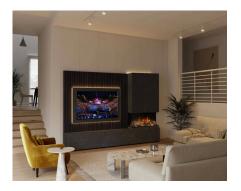

## Islington TV Media Wall Range

The Islington suite is the ideal solution for an up to date modern media wall

Beadle Crome Interiors Town Centre 44/52 Oxford Road Reading Berkshire RG1 7LA <u>T 0118 958 1356</u> <u>W www.beadlecromeinteriors.co.uk</u> www.beadlecromeinteriors.co.uk

Small 243.7cm width x 35cm depth x 221cm height

Medium

303.7cm width x 35cm depth x 221cm height

Large

363.7cm width x 35cm depth x 221cm height

| Choose finish for units |                    |                |                  |
|-------------------------|--------------------|----------------|------------------|
|                         |                    |                |                  |
| Matt Sage Green         | Urban Oak          | Matt Black     | Matt Cashmere    |
|                         |                    |                |                  |
| Matt Mussel             | Matt Colonial Blue | Matt Dove Grey | Matt Kombu Green |

## Choose from the following slatted wood finishes

Natural Oak Grey Oak Walnut

Charcoal Black