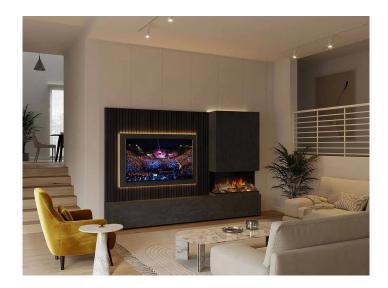

## Islington TV Media Wall Range

The Islington suite is the ideal solution for an up to date modern media wall

Beadle Crome Interiors Town Centre 44/52 Oxford Road Reading Berkshire RG1 7LA <u>T 0118 958 1356</u> <u>W www.beadlecromeinteriors.co.uk</u> www.beadlecromeinteriors.co.uk

Small 243.7cm width x 35cm depth x 221cm height

Medium

303.7cm width x 35cm depth x 221cm height

Large

363.7cm width x 35cm depth x 221cm height

| Choose finish for units |                    |                |                  |
|-------------------------|--------------------|----------------|------------------|
|                         |                    |                |                  |
| Matt Sage Green         | Urban Oak          | Matt Black     | Matt Cashmere    |
|                         |                    |                |                  |
| Matt Mussel             | Matt Colonial Blue | Matt Dove Grey | Matt Kombu Green |

## Choose from the following slatted wood finishes

Natural Oak Grey Oak Walnut

Charcoal Black