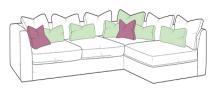

## Valence Upholstery Range

The stunning Valence features spacious, high quality seats for superior comfort. With feather filled back cushions for added luxury, you'll never want to get up.

www.beadlecromeinteriors.co.uk

## **Sofas and Chairs**

**Standard Chair** 

W98cm x D98cm x H83cm

**Cuddler Chair** 

W140cm x D111cm x H88cm

**Swivel Cuddler** 

W131cm x D126cm x H83cm

**Combi Stool** 