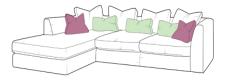

## **Modular Corner Sections**

**Large Chaise Sofa** 

W309cm x D172 x 88cm

**Small Chaise Sofa** 

W279 x D172cm x H88cm

**Combi Unit** 

W309cm x D198 x H88cm

**Corner Unit** 

W111cm x D111cm x H88cm

**Armless Unit** 

W89cm x D111cm x H88cm

1 Arm Large Sofa Unit

W198cm x D111cm x H 88cm

1 Arm Small Sofa Unit

W168cm x D111cm x H 88cm

**Chaise Unit** 