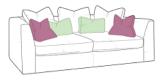

## Valence Upholstery Range

The stunning Valence features spacious, high quality seats for superior comfort. With feather filled back cushions for added luxury, you'll never want to get up.

www.beadlecromeinteriors.co.uk

W88cm x D88cm x H46cm

**Small Sofa** 

W184cm x D111cm x H88cm

Large Sofa

W234cm x D111cm x H88cm