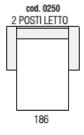

veries.







Beadle Crome Interiors Town Centre 44/52 Oxford Road Reading Berkshire RG1 7LA T 0118 958 1356 W www.beadlecromeinteriors.co.uk



# Andria Sofa/Sofa Bed Range



The Andria is a modern shape yet contemporary in functionality, collection comprising of 3 sizes of sofas & sofa beds, plus coordinating chairs. Also available as a corner sofa bed chaise option.

www.beadlecromeinteriors.co.uk





#### 2 Seater Sofa

Width 186cm x Depth 103cm x Height 97cm



#### 3 Seater Sofa

Width 226cm x Depth 103cm x Height 97cm



#### 2 Seater Maxi Sofa

Width 206cm x Depth 103cm x Height 97cm



#### **Small Armchair**

Width 105cm x Depth 103cm x Height 97cm



#### Armchair

Width 136cm x Depth 103cm x Height 97cm



#### **Armchair With Bed**

Width 136cm x Depth 210cm x Height 97cm



#### 2 Seater With Bed

Width 186cm x Depth 210cm x Height 97cm



# 2 Seater Maxi Sofa With Sofa Bed

Width 206cm x Depth 210cm x Height 97cm



### 3 Seater Sofa Bed

Width 226cm x Depth 210cm x Height 97cm



# 2 Seater Sofa with Bed LHF/RHF

Width 164cm x Depth 210cm x Height 97cm



# 2 Seater Maxi Sofa With Bed LHF/RHF

Width 184cm x Depth 210cm x Height 97cm



# 3 Seater Sofa With Bed LHF/RHF

Width 204cm x Depth 210cm x Height 97cm



## Storage Chaise LHF/RHF

Width 110cm x Depth 156cm x Height 97cm