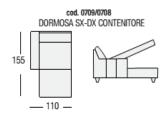

th 103cm x Height 97cm



#### 3 Seater Sofa

Width 226cm x Depth 103cm x Height 97cm



#### 2 Seater Maxi Sofa

Width 206cm x Depth 103cm x Height 97cm



#### **Small Armchair**

Width 105cm x Depth 103cm x Height 97cm



#### Armchair

Width 136cm x Depth 103cm x Height 97cm



#### **Armchair With Bed**

Width 136cm x Depth 210cm x Height 97cm



#### 2 Seater With Bed

Width 186cm x Depth 210cm x Height 97cm



# 2 Seater Maxi Sofa With Sofa Bed

Width 206cm x Depth 210cm x Height 97cm



### 3 Seater Sofa Bed

Width 226cm x Depth 210cm x Height 97cm



# 2 Seater Sofa with Bed LHF/RHF

Width 164cm x Depth 210cm x Height 97cm



# 2 Seater Maxi Sofa With Bed LHF/RHF

Width 184cm x Depth 210cm x Height 97cm



# 3 Seater Sofa With Bed LHF/RHF

Width 204cm x Depth 210cm x Height 97cm



## Storage Chaise LHF/RHF

Width 110cm x Depth 156cm x Height 97cm