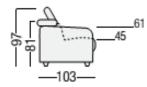

#### 2 Seater Sofa

Width 186cm x Depth 103cm x Height 97cm

#### 3 Seater Sofa

Width 226cm x Depth 103cm x Height 97cm

#### 2 Seater Maxi Sofa

Width 206cm x Depth 103cm x Height 97cm

#### **Small Armchair**

Width 105cm x Depth 103cm x Height 97cm

#### Armchair

Width 136cm x Depth 103cm x Height 97cm