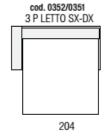

n.

www.beadlecromeinteriors.co.uk





#### 2 Seater Sofa

Width 186cm x Depth 103cm x Height 97cm



#### 3 Seater Sofa

Width 226cm x Depth 103cm x Height 97cm



#### 2 Seater Maxi Sofa

Width 206cm x Depth 103cm x Height 97cm



#### **Small Armchair**

Width 105cm x Depth 103cm x Height 97cm



#### Armchair

Width 136cm x Depth 103cm x Height 97cm



#### **Armchair With Bed**

Width 136cm x Depth 210cm x Height 97cm



#### 2 Seater With Bed

Width 186cm x Depth 210cm x Height 97cm



# 2 Seater Maxi Sofa With Sofa Bed

Width 206cm x Depth 210cm x Height 97cm



### 3 Seater Sofa Bed

Width 226cm x Depth 210cm x Height 97cm



# 2 Seater Sofa with Bed LHF/RHF

Width 164cm x Depth 210cm x Height 97cm



# 2 Seater Maxi Sofa With Bed LHF/RHF

Width 184cm x Depth 210cm x Height 97cm



# 3 Seater Sofa With Bed LHF/RHF

Width 204cm x Depth 210cm x Height 97cm



## Storage Chaise LHF/RHF

Width 110cm x Depth 156cm x Height 97cm