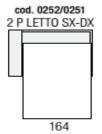

ontemporary in functionality, collection comprising of 3 sizes of sofas & sofa beds, plus coordinating chairs. Also available as a corner sofa bed chaise option.

www.beadlecromeinteriors.co.uk





#### 2 Seater Sofa

Width 186cm x Depth 103cm x Height 97cm



#### 3 Seater Sofa

Width 226cm x Depth 103cm x Height 97cm



#### 2 Seater Maxi Sofa

Width 206cm x Depth 103cm x Height 97cm



#### **Small Armchair**

Width 105cm x Depth 103cm x Height 97cm



#### Armchair

Width 136cm x Depth 103cm x Height 97cm



#### **Armchair With Bed**

Width 136cm x Depth 210cm x Height 97cm



#### 2 Seater With Bed

Width 186cm x Depth 210cm x Height 97cm



# 2 Seater Maxi Sofa With Sofa Bed

Width 206cm x Depth 210cm x Height 97cm



### 3 Seater Sofa Bed

Width 226cm x Depth 210cm x Height 97cm



# 2 Seater Sofa with Bed LHF/RHF

Width 164cm x Depth 210cm x Height 97cm



# 2 Seater Maxi Sofa With Bed LHF/RHF

Width 184cm x Depth 210cm x Height 97cm



# 3 Seater Sofa With Bed LHF/RHF

Width 204cm x Depth 210cm x Height 97cm



## Storage Chaise LHF/RHF

Width 110cm x Depth 156cm x Height 97cm