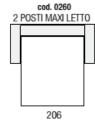

Reading Berkshire RG1 7LA T 0118 958 1356 W www.beadlecromeinteriors.co.uk



# Andria Sofa/Sofa Bed Range



The Andria is a modern shape yet contemporary in functionality, collection comprising of 3 sizes of sofas & sofa beds, plus coordinating chairs. Also available as a corner sofa bed chaise option.

www.beadlecromeinteriors.co.uk





#### 2 Seater Sofa

Width 186cm x Depth 103cm x Height 97cm



#### 3 Seater Sofa

Width 226cm x Depth 103cm x Height 97cm



#### 2 Seater Maxi Sofa

Width 206cm x Depth 103cm x Height 97cm



#### **Small Armchair**

Width 105cm x Depth 103cm x Height 97cm



#### Armchair

Width 136cm x Depth 103cm x Height 97cm



#### **Armchair With Bed**

Width 136cm x Depth 210cm x Height 97cm



#### 2 Seater With Bed

Width 186cm x Depth 210cm x Height 97cm



# 2 Seater Maxi Sofa With Sofa Bed

Width 206cm x Depth 210cm x Height 97cm



### 3 Seater Sofa Bed

Width 226cm x Depth 210cm x Height 97cm



# 2 Seater Sofa with Bed LHF/RHF

Width 164cm x Depth 210cm x Height 97cm



# 2 Seater Maxi Sofa With Bed LHF/RHF

Width 184cm x Depth 210cm x Height 97cm



# 3 Seater Sofa With Bed LHF/RHF

Width 204cm x Depth 210cm x Height 97cm



## Storage Chaise LHF/RHF

Width 110cm x Depth 156cm x Height 97cm