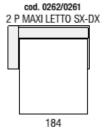

a beds, plus coordinating chairs. Also available as a corner sofa bed chaise option.

www.beadlecromeinteriors.co.uk





#### 2 Seater Sofa

Width 186cm x Depth 103cm x Height 97cm



#### 3 Seater Sofa

Width 226cm x Depth 103cm x Height 97cm



#### 2 Seater Maxi Sofa

Width 206cm x Depth 103cm x Height 97cm



#### **Small Armchair**

Width 105cm x Depth 103cm x Height 97cm



#### Armchair

Width 136cm x Depth 103cm x Height 97cm



#### **Armchair With Bed**

Width 136cm x Depth 210cm x Height 97cm



#### 2 Seater With Bed

Width 186cm x Depth 210cm x Height 97cm



# 2 Seater Maxi Sofa With Sofa Bed

Width 206cm x Depth 210cm x Height 97cm



### 3 Seater Sofa Bed

Width 226cm x Depth 210cm x Height 97cm



# 2 Seater Sofa with Bed LHF/RHF

Width 164cm x Depth 210cm x Height 97cm



# 2 Seater Maxi Sofa With Bed LHF/RHF

Width 184cm x Depth 210cm x Height 97cm



# 3 Seater Sofa With Bed LHF/RHF

Width 204cm x Depth 210cm x Height 97cm



## Storage Chaise LHF/RHF

Width 110cm x Depth 156cm x Height 97cm