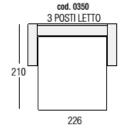

# Andria Sofa/Sofa Bed Range



The Andria is a modern shape yet contemporary in functionality, collection comprising of 3 sizes of sofas & sofa beds, plus coordinating chairs. Also available as a corner sofa bed chaise option.

www.beadlecromeinteriors.co.uk





#### 2 Seater Sofa

Width 186cm x Depth 103cm x Height 97cm



#### 3 Seater Sofa

Width 226cm x Depth 103cm x Height 97cm



#### 2 Seater Maxi Sofa

Width 206cm x Depth 103cm x Height 97cm



#### **Small Armchair**

Width 105cm x Depth 103cm x Height 97cm



#### Armchair

Width 136cm x Depth 103cm x Height 97cm



#### **Armchair With Bed**

Width 136cm x Depth 210cm x Height 97cm



#### 2 Seater With Bed

Width 186cm x Depth 210cm x Height 97cm



# 2 Seater Maxi Sofa With Sofa Bed

Width 206cm x Depth 210cm x Height 97cm



### 3 Seater Sofa Bed

Width 226cm x Depth 210cm x Height 97cm



# 2 Seater Sofa with Bed LHF/RHF

Width 164cm x Depth 210cm x Height 97cm



# 2 Seater Maxi Sofa With Bed LHF/RHF

Width 184cm x Depth 210cm x Height 97cm



# 3 Seater Sofa With Bed LHF/RHF

Width 204cm x Depth 210cm x Height 97cm



## Storage Chaise LHF/RHF

Width 110cm x Depth 156cm x Height 97cm