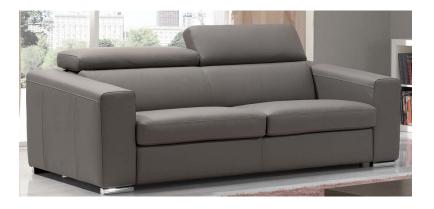

# Andria Sofa/Sofa Bed Range

The Andria is a modern shape yet contemporary in functionality, collection comprising of 3 sizes of sofas & sofa beds, plus coordinating chairs. Also available as a corner sofa bed chaise option.