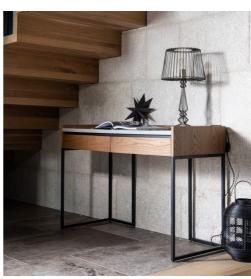

## New Karkoo

**Fixed Dining Table** 

Small 135 x 80 cm (height 77cm)

Medium 160 x 90 cm (height 77cm)

Large 200 x 100cm (height 77cm)

**Dining Chair** 

Height: 93 cm Width: 47 cm Depth: 59 cm

**Console Table** 

Desk

Width 120cm x Depth 50cm x Height 80.5cm