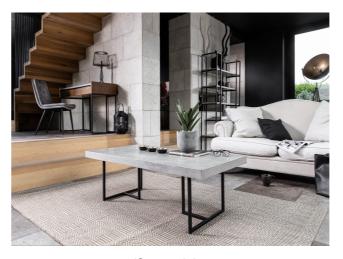

## New Karkoo Dining Range

Industrial Simplistic Style and Practical design creates a stunning look.

Walnut veneers and matt black steel teamed with the Distinctive look of concrete

www.beadlecromeinteriors.co.uk

**TV Unit** 

Width 135cm x Depth 40cm x Height 50cm

**Bookshelf** 

110 width x 38 depth x 192 height cm

**Coffee Table** 

130cm W x 60cm D x 40cm H

**Lamp Table** 

45cm W x 40cm D x 49cm H