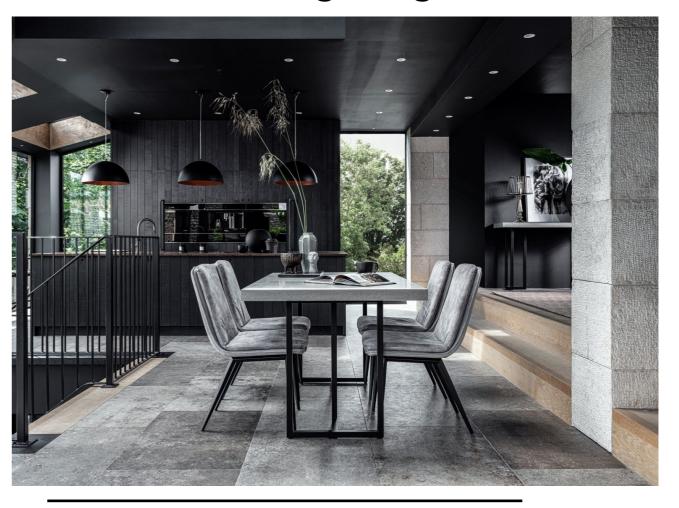

## New Karkoo Dining Range

Industrial Simplistic Style and Practical design creates a stunning look.

Walnut veneers and matt black steel teamed with the Distinctive look of concrete

www.beadlecromeinteriors.co.uk

## New Karkoo

**Fixed Dining Table** 

Small 135 x 80 cm (height 77cm)

Medium 160 x 90 cm (height 77cm)

Large 200 x 100cm (height 77cm)

**Dining Chair** 

Height: 93 cm Width: 47 cm Depth: 59 cm

**Console Table** 