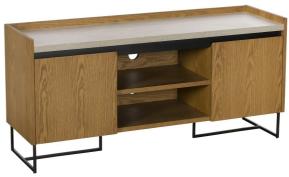

**TV Unit** 

Width 135cm x Depth 40cm x Height 50cm

**Bookshelf** 

110 width x 38 depth x 192 height cm

**Coffee Table** 

130cm W x 60cm D x 40cm H

**Lamp Table** 

45cm W x 40cm D x 49cm H