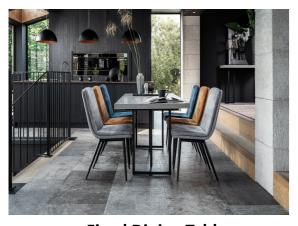

## New Karkoo

**Fixed Dining Table** 

Small 135 x 80 cm (height 77cm)

Medium 160 x 90 cm (height 77cm)

Large 200 x 100cm (height 77cm)

**Dining Chair** 

Height: 93 cm Width: 47 cm Depth: 59 cm

**Console Table** 