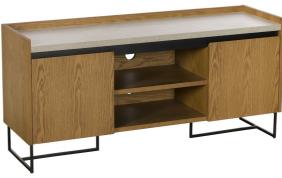

**TV Unit** 

Width 135cm x Depth 40cm x Height 50cm

**Bookshelf** 

110 width x 38 depth x 192 height cm

**Coffee Table** 

130cm W x 60cm D x 40cm H

**Lamp Table** 

45cm W x 40cm D x 49cm H