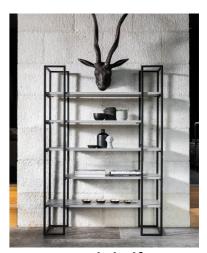

**TV Unit** 

Width 135cm x Depth 40cm x Height 50cm

**Bookshelf** 

110 width x 38 depth x 192 height cm

**Coffee Table** 

130cm W x 60cm D x 40cm H

**Lamp Table** 

45cm W x 40cm D x 49cm H