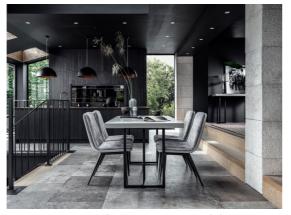

## New Karkoo Dining Range

Industrial Simplistic Style and Practical design creates a stunning look.

Walnut veneers and matt black steel teamed with the Distinctive look of concrete

www.beadlecromeinteriors.co.uk

## New Karkoo

**Fixed Dining Table** 

Small 135 x 80 cm (height 77cm)

Medium 160 x 90 cm (height 77cm)

Large 200 x 100cm (height 77cm)

**Dining Chair** 

Height: 93 cm Width: 47 cm Depth: 59 cm

**Console Table** 