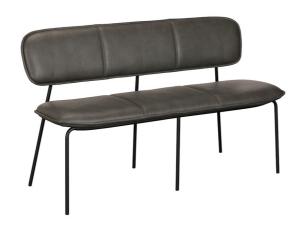

120 width x 40 depth x 77 height cm

**Extending Dining Table** 

180 x 90 cm (height 77cm) Extends to 230 x 90cm

**Bench** 

150cm W x 50cm D x 86cm H (Seat Height 51cm)

Sideboard

Width154.9cm x Depth 45cm x Height 84cm