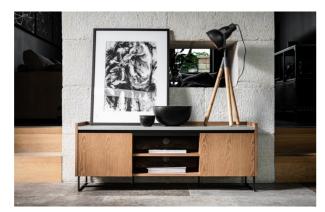

## New Karkoo Dining Range

Industrial Simplistic Style and Practical design creates a stunning look.

Walnut veneers and matt black steel teamed with the Distinctive look of concrete

www.beadlecromeinteriors.co.uk

**TV Unit** 

Width 135cm x Depth 40cm x Height 50cm

**Bookshelf** 

110 width x 38 depth x 192 height cm

**Coffee Table** 

130cm W x 60cm D x 40cm H

**Lamp Table** 

45cm W x 40cm D x 49cm H