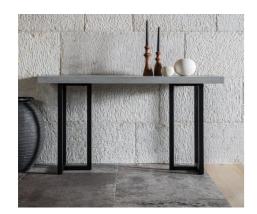

## New Karkoo

**Fixed Dining Table** 

Small 135 x 80 cm (height 77cm)

Medium 160 x 90 cm (height 77cm)

Large 200 x 100cm (height 77cm)

**Dining Chair** 

Height: 93 cm Width: 47 cm Depth: 59 cm

**Console Table** 

120 width x 40 depth x 77 height cm

**Extending Dining Table** 

180 x 90 cm (height 77cm) Extends to 230 x 90cm

**Bench** 

150cm W x 50cm D x 86cm H (Seat Height 51cm)

Sideboard

Width154.9cm x Depth 45cm x Height 84cm