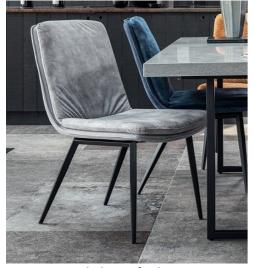

## New Karkoo Dining Range

Industrial Simplistic Style and Practical design creates a stunning look.

Walnut veneers and matt black steel teamed with the Distinctive look of concrete

www.beadlecromeinteriors.co.uk

## New Karkoo

**Fixed Dining Table** 

Small 135 x 80 cm (height 77cm)

Medium 160 x 90 cm (height 77cm)

Large 200 x 100cm (height 77cm)

**Dining Chair** 

Height: 93 cm Width: 47 cm Depth: 59 cm

**Console Table** 