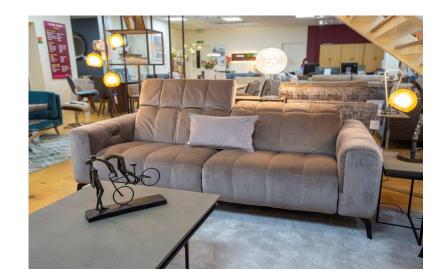

## **Flavia Upholstery Range**

Modern contemporary styling.

most versions are available with a choice of electric recliner motion & a superb collection of fabric or leather.

Leg option available in glossy chrome or matt black