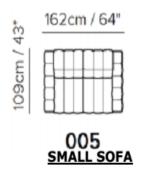

## Sofas and Chairs

105cm / 41"

003

ARMCHAIR

43

109cm /

Armless Chair and Half Electric Mech

LHF/RHF