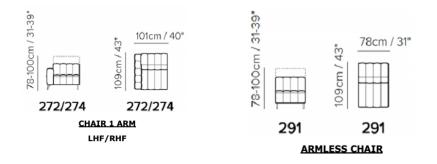

## Sofas and Chairs

105cm / 41"

003

ARMCHAIR

43

109cm /

Armless Chair and Half Electric Mech

LHF/RHF