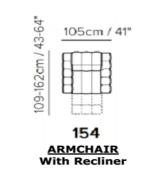

## Sofas and Chairs

105cm / 41"

003

ARMCHAIR

43

109cm /

Armless Chair and Half Electric Mech

LHF/RHF