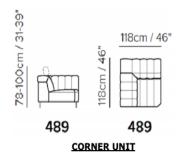

We charge for standard UK delivery and installation on all orders. We use our own trained delivery staff for the majority of deliveries.



## **Flavia Upholstery Range**



Modern contemporary styling.

most versions are available with a choice of electric recliner motion & a superb collection of fabric or leather.

Leg option available in glossy chrome or matt black

www.beadlecromeinteriors.co.uk





Beadle Crome Interiors Town Centre 44/52 Oxford Road Reading Berkshire RG1 7LA T 0118 958 1356 W www.beadlecromeinteriors.co.uk

## Sofas and Chairs



105cm / 41"

003

ARMCHAIR

43

109cm /



















Armless Chair and Half Electric Mech



LHF/RHF







Optional Wireless Battery Pack available to operate sofas with mechanism. Please ask



## **Modular Corner Sections**







LHF/RHF