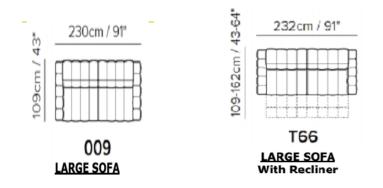

## Sofas and Chairs

105cm / 41"

003

ARMCHAIR

43

109cm /

Armless Chair and Half Electric Mech

LHF/RHF