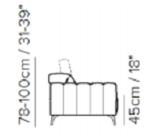

## Sofas and Chairs

105cm / 41"

003

ARMCHAIR

43

109cm /

Armless Chair and Half Electric Mech

LHF/RHF