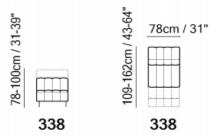

## Sofas and Chairs

105cm / 41"

003

ARMCHAIR

43

109cm /

Armless Chair and Half Electric Mech

LHF/RHF