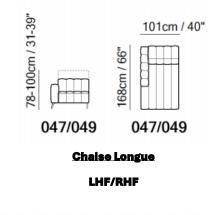

## Sofas and Chairs

105cm / 41"

003

ARMCHAIR

43

109cm /

Armless Chair and Half Electric Mech

LHF/RHF