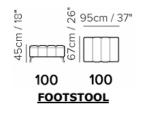

## Sofas and Chairs

105cm / 41"

003

ARMCHAIR

43

109cm /

Armless Chair and Half Electric Mech

LHF/RHF