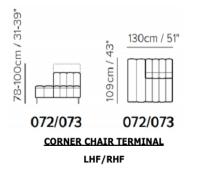

for standard UK delivery and installation on all orders. We use our own trained delivery staff for the majority of deliveries.



## **Flavia Upholstery Range**



Modern contemporary styling.

most versions are available with a choice of electric recliner motion & a superb collection of fabric or leather.

Leg option available in glossy chrome or matt black

www.beadlecromeinteriors.co.uk





Beadle Crome Interiors Town Centre 44/52 Oxford Road Reading Berkshire RG1 7LA T 0118 958 1356 W www.beadlecromeinteriors.co.uk

## Sofas and Chairs



105cm / 41"

003

ARMCHAIR

43

109cm /



















Armless Chair and Half Electric Mech



LHF/RHF







Optional Wireless Battery Pack available to operate sofas with mechanism. Please ask



## **Modular Corner Sections**







LHF/RHF