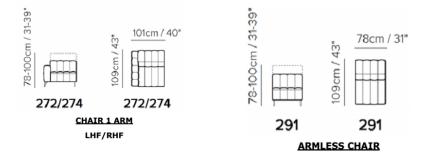

ble online and instore on items over £1200



We charge for standard UK delivery and installation on all orders. We use our own trained delivery staff for the majority of deliveries.







Beadle Crome Interiors Town Centre 44/52 Oxford Road Reading Berkshire RG1 7LA T 0118 958 1356 W www.beadlecromeinteriors.co.uk



## **Flavia Upholstery Range**



Modern contemporary styling.

most versions are available with a choice of electric recliner motion & a superb collection of fabric or leather.

Leg option available in glossy chrome or matt black

www.beadlecromeinteriors.co.uk

## **Sofas and Chairs**







154 ARMCHAIR With Recliner















Chaise Longue

#### LHF/RHF



# Armless Chair and Half Electric Mech



ARMLESS TERMINAL LHF/RHF











### **Modular Corner Sections**