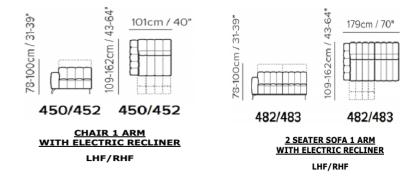

## **Sofas and Chairs**

154 ARMCHAIR With Recliner

Chaise Longue

#### LHF/RHF