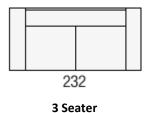

## **Sofas and Chair**

0305

Footstool

**Chaise Longue One** Arm

**Chaise Longue** Maxi One Arm

0113 75 **Small Armless Unit** 

0117/0116

Large Chair One Arm