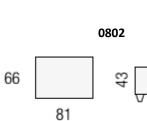

## **Sofas and Chair**

0305

Footstool

**Chaise Longue One** Arm

**Chaise Longue** Maxi One Arm

0113 75 **Small Armless Unit** 

0117/0116

Large Chair One Arm