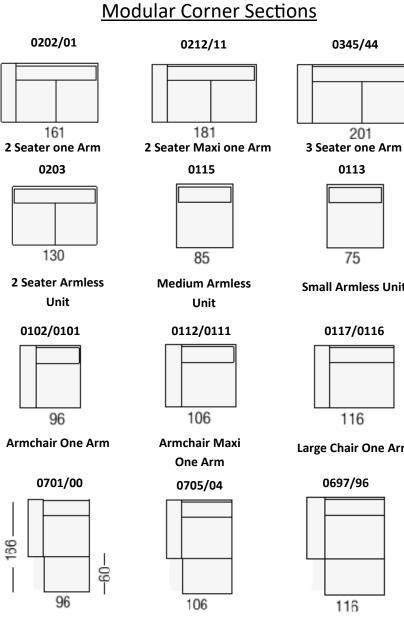

## **Sofas and Chair**

0305

Footstool

**Chaise Longue One** Arm

**Chaise Longue** Maxi One Arm

0113 75 **Small Armless Unit** 

0117/0116

Large Chair One Arm