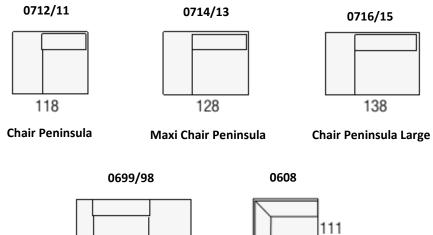

## **Sofas and Chair**

0305

Footstool

**Chaise Longue One** Arm

**Chaise Longue** Maxi One Arm

0113 75 **Small Armless Unit** 

0117/0116

Large Chair One Arm