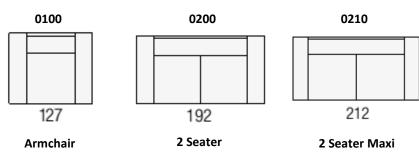

## **Sofas and Chair**

0305

Footstool

**Chaise Longue One** Arm

**Chaise Longue** Maxi One Arm

0113 75 **Small Armless Unit** 

0117/0116

Large Chair One Arm