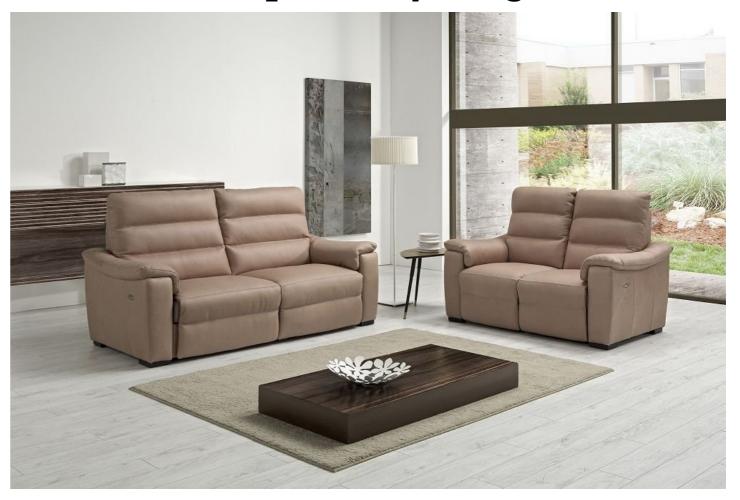

# Gabriella Upholstery Range

Stylish and a Relaxing Design, Gabriella is the perfect fit for any living room

www.beadlecromeinteriors.co.uk

# 2 Seater Sofa

# **Non Reclining**

0305 204cm x 98 x 106cm h Manual Reclining 1200 154cm x 98 x 106cm h 1210 178cm x 98 x 106cm h 0342 204cm x 98 x 106cm h Electric Reclining 1220 154cm x 98 x 106cm. h

1230 178cm x 98 x 106cm. h 1342 204cm x 98 x 106cm. h

0200 154cm x 98 x 106cm. h

0210 178cm x 98 x 106cm h