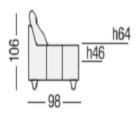

# Armchair

Non Reclining **0100** 99cm x 98 x 106cm h

# **Manual Reclining**

1100 99cm x 98 x 106cm h **Electric Reclining** 1120 99cm x 98 x 106cm. h