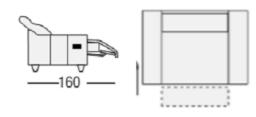

# **Manual Reclining**

1100 99cm x 98 x 106cm h **Electric Reclining** 1120 99cm x 98 x 106cm. h