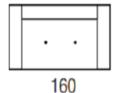

## **Sofas**

2 Seater Sofa

Width 160cm x Depth 90cm x Height 85cm

3 Seater Sofa

Width 200cm x Depth 90cm x Height 85cm