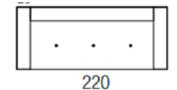

### 3 Seater Large Sofa

Width 220cm x Depth 90cm x Height 85cm

Footstool

Width 70cm x Depth 70cm x Height 42cm