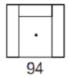

# **Armchairs**

**Small Armchair** 

Width 78cm x Depth 83cm x Height 94cm

Armchair

Width 94cm x Depth 90cm x Height 85cm