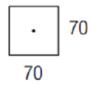

### 3 Seater Large Sofa

Width 220cm x Depth 90cm x Height 85cm

Footstool

Width 70cm x Depth 70cm x Height 42cm