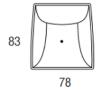

# **Armchairs**

**Small Armchair** 

Width 78cm x Depth 83cm x Height 94cm

Armchair

Width 94cm x Depth 90cm x Height 85cm