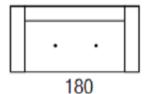

veries.











### **Cocoon Upholstery Range**



Cocoon sofas bring soft elegant and edgy design.

Play on a pop palette of colours bold and irreverent. Shape your living space and don't be afraid to show creativity, originality and a splash of colour.

www.beadlecromeinteriors.co.uk

Available in a wide range of stretchable fabric colours with bold or neutral colour piping and button detail colours to contrast or blend

Choose from 2 sizes of armchair with 4 sizes of sofas

Available in a Range of bounce and boing fabric colours

# **Armchairs**



**Small Armchair** 

Width 78cm x Depth 83cm x Height 94cm



Armchair

Width 94cm x Depth 90cm x Height 85cm

## **Sofas**



2 Seater Sofa

Width 160cm x Depth 90cm x Height 85cm



3 Seater Sofa

Width 200cm x Depth 90cm x Height 85cm



### 2 Seater Maxi Sofa

Width 180cm x Depth 90cm x Height 85cm



### 3 Seater Large Sofa

Width 220cm x Depth 90cm x Height 85cm



Footstool

Width 70cm x Depth 70cm x Height 42cm