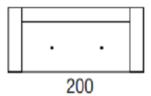

## **Sofas**

2 Seater Sofa

Width 160cm x Depth 90cm x Height 85cm

3 Seater Sofa

Width 200cm x Depth 90cm x Height 85cm