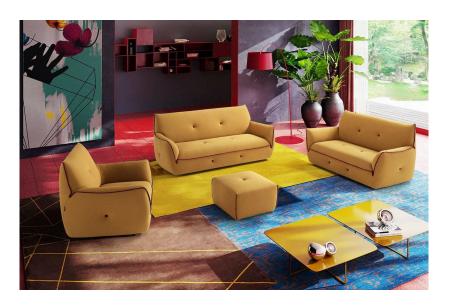

### **Cocoon Upholstery Range**

Cocoon sofas bring soft elegant and edgy design.

Play on a pop palette of colours bold and irreverent. Shape your living space and don't be afraid to show creativity, originality and a splash of colour.

www.beadlecromeinteriors.co.uk

Available in a wide range of stretchable fabric colours with bold or neutral colour piping and button detail colours to contrast or blend

Choose from 2 sizes of armchair with 4 sizes of sofas

Available in a Range of bounce and boing fabric colours