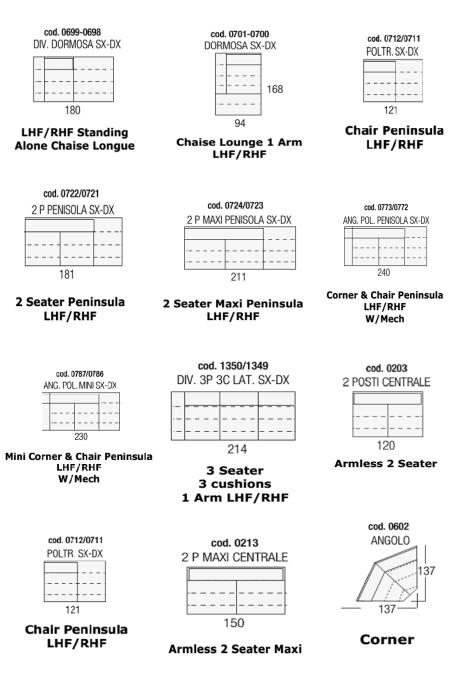

able online and instore on items over £1200



We charge for standard UK delivery and installation on all orders. We use our own trained delivery staff for the majority of deliveries.







Beadle Crome Interiors Town Centre 44/52 Oxford Road Reading Berkshire RG1 7LA T 0118 958 1356 W www.beadlecromeinteriors.co.uk



## Florida Upholstery Range



The Florida sofa range with its enveloping shape & stylish looks will grace any area of the modern home. Height adjustable back rests mean low slender, sleek looks but high back comfort when sitting

www.beadlecromeinteriors.co.uk

## Available in a range leathers that can be attractively 2 toned or simply one colour. Choose from a range of metal finishes

## **Sofas and Chair**



## **Modular Corner Sections**

**Rectangular Footstool**