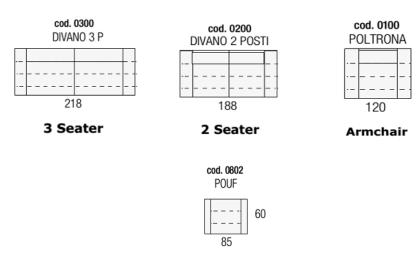

cidental damage or even structural defects.



Finance now available online and instore on items over £1200



We charge for standard UK delivery and installation on all orders. We use our own trained delivery staff for the majority of deliveries.







Beadle Crome Interiors Town Centre 44/52 Oxford Road Reading Berkshire RG1 7LA T 0118 958 1356 W www.beadlecromeinteriors.co.uk



## Florida Upholstery Range



The Florida sofa range with its enveloping shape & stylish looks will grace any area of the modern home. Height adjustable back rests mean low slender, sleek looks but high back comfort when sitting

www.beadlecromeinteriors.co.uk

## Available in a range leathers that can be attractively 2 toned or simply one colour. Choose from a range of metal finishes

## **Sofas and Chair**



## **Modular Corner Sections**

**Rectangular Footstool**