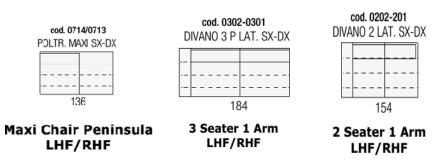

ilable online and instore on items over £1200



We charge for standard UK delivery and installation on all orders. We use our own trained delivery staff for the majority of deliveries.







Beadle Crome Interiors Town Centre 44/52 Oxford Road Reading Berkshire RG1 7LA T 0118 958 1356 W www.beadlecromeinteriors.co.uk



## Florida Upholstery Range



The Florida sofa range with its enveloping shape & stylish looks will grace any area of the modern home. Height adjustable back rests mean low slender, sleek looks but high back comfort when sitting

www.beadlecromeinteriors.co.uk

## Available in a range leathers that can be attractively 2 toned or simply one colour. Choose from a range of metal finishes

## **Sofas and Chair**



## **Modular Corner Sections**

**Rectangular Footstool**