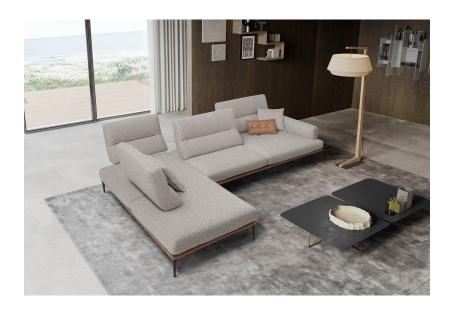

## Harper Upholstery Range

The Harper Sofa range is elegant and its minimal lines reflect the simple and light style. Its manually operated swing backrests allow you to adjust the seat depth, so as to customize the level of comfort in moments of relaxation.