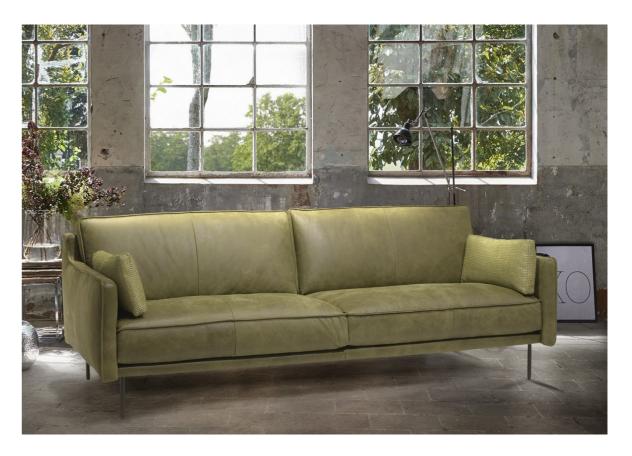

## **Mapleton**

Modern styling with compact dimensions the Mapleton sofa range comes in 4 sizes of sofa and an armchair.

Choose from a range of beautiful leathers and fabrics

www.beadlecromeinteriors.co.uk

## Mapleton

Armchair
W:78cm x D:100cm x H:82cm
SH:44cm

W:206cm x D:100cm x H:82cm SH:44cm

3 Seater

2 Seater W:166cm x D:100cm x H:82cm SH:44cm

2.5 Seater W:186cm x D:100cm x H:82cm SH:44cm

3.5 Seater W:226cm x D:100cm x H:82cm SH:44cm