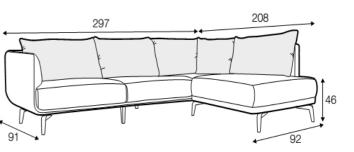

set 5 right / or left 3 seater left / or right + corner 90° + 2 seater right / or left

set 2 right / or left

set 4 right / or left 3 seater left / or right + divan right / or left

## elements of the modular system

2 seater left / or right

3 seater left / or right

corner 90°

divan right / or left

chaiselongue right / or left

chaiselongue wide right / or left

bench with tray right / or left