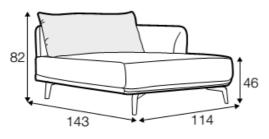

## elements of the modular system

2 seater left / or right

3 seater left / or right

corner 90°

divan right / or left

chaiselongue right / or left

chaiselongue wide right / or left

bench with tray right / or left