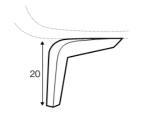

## **Bjork Sofa Range**

www.beadlecromeinteriors.co.uk

depth of seat

no. 200 wood

no. 199 metal chrome, painted black or grey, brass gold and brushed steel\*