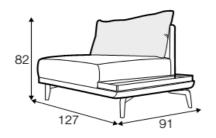

## elements of the modular system

2 seater left / or right

3 seater left / or right

corner 90°

divan right / or left

chaiselongue right / or left

chaiselongue wide right / or left

bench with tray right / or left