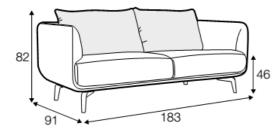

veneer: black

footstool 75x75

set 3 right / or left 3 seater left / or right + chaiselongue wide right / or left

82 223

2 seater

armchair

3 seater

4 seater (divided)