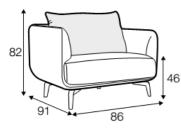

veneer: black

footstool 75x75

set 3 right / or left 3 seater left / or right + chaiselongue wide right / or left

82 223

2 seater

armchair

3 seater

4 seater (divided)