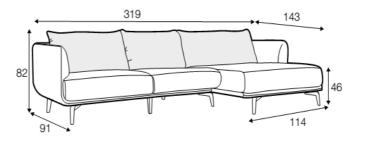

set 5 right / or left 3 seater left / or right + corner 90° + 2 seater right / or left

set 2 right / or left

set 4 right / or left 3 seater left / or right + divan right / or left