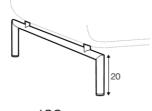

## **Bjork Sofa Range**

www.beadlecromeinteriors.co.uk

depth of seat

no. 200 wood

no. 199 metal chrome, painted black or grey, brass gold and brushed steel\*