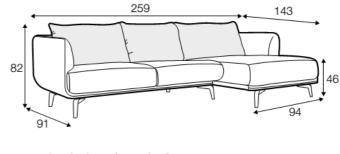

## available materials for tray

veneer: oak

veneer: white

set 1 left / or right 2 seater right / or left + bench with tray left / or right 2 seater left / or right + chaiselongue right / or left

131

loveseat

set 5 right / or left 3 seater left / or right + corner 90° + 2 seater right / or left

set 2 right / or left

set 4 right / or left 3 seater left / or right + divan right / or left