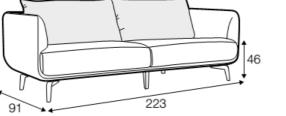

veneer: black

footstool 75x75

set 3 right / or left 3 seater left / or right + chaiselongue wide right / or left

82 223

2 seater

armchair

3 seater

4 seater (divided)