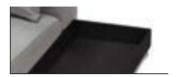

veneer: black

footstool 75x75

set 3 right / or left 3 seater left / or right + chaiselongue wide right / or left

82 223

2 seater

armchair

3 seater

4 seater (divided)