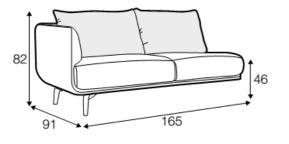

veneer: black

footstool 75x75

set 3 right / or left 3 seater left / or right + chaiselongue wide right / or left

82 223

2 seater

armchair

3 seater

4 seater (divided)

## elements of the modular system

2 seater left / or right

3 seater left / or right

corner 90°

divan right / or left

chaiselongue right / or left

chaiselongue wide right / or left

bench with tray right / or left