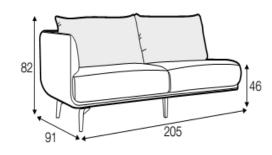

veneer: black

footstool 75x75

set 3 right / or left 3 seater left / or right + chaiselongue wide right / or left

82 223

2 seater

armchair

3 seater

4 seater (divided)

## elements of the modular system

2 seater left / or right

3 seater left / or right

corner 90°

divan right / or left

chaiselongue right / or left

chaiselongue wide right / or left

bench with tray right / or left