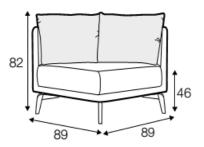

## elements of the modular system

2 seater left / or right

3 seater left / or right

corner 90°

divan right / or left

chaiselongue right / or left

chaiselongue wide right / or left

bench with tray right / or left