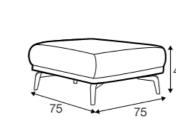

veneer: black

footstool 75x75

set 3 right / or left 3 seater left / or right + chaiselongue wide right / or left

82 223

2 seater

armchair

3 seater

4 seater (divided)