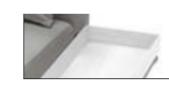

## available materials for tray

veneer: oak

veneer: white

set 1 left / or right 2 seater right / or left + bench with tray left / or right 2 seater left / or right + chaiselongue right / or left

131

loveseat