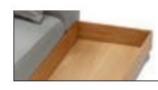

## available materials for tray

veneer: oak

veneer: white

set 1 left / or right 2 seater right / or left + bench with tray left / or right 2 seater left / or right + chaiselongue right / or left

131

loveseat