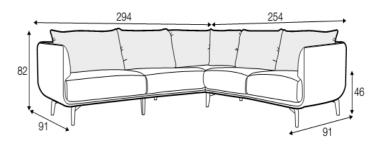

set 5 right / or left 3 seater left / or right + corner 90° + 2 seater right / or left

set 2 right / or left

set 4 right / or left 3 seater left / or right + divan right / or left