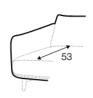

## **Bjork Sofa Range**

www.beadlecromeinteriors.co.uk

depth of seat

no. 200 wood

no. 199 metal chrome, painted black or grey, brass gold and brushed steel\*