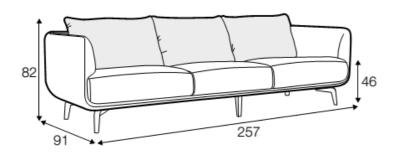

veneer: black

footstool 75x75

set 3 right / or left 3 seater left / or right + chaiselongue wide right / or left

82 223

2 seater

armchair

3 seater

4 seater (divided)