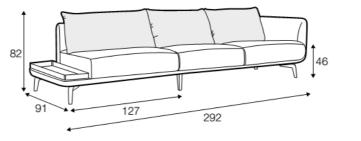

## **Bjork Sofa Range**

www.beadlecromeinteriors.co.uk

depth of seat

no. 200 wood

no. 199 metal chrome, painted black or grey, brass gold and brushed steel\*