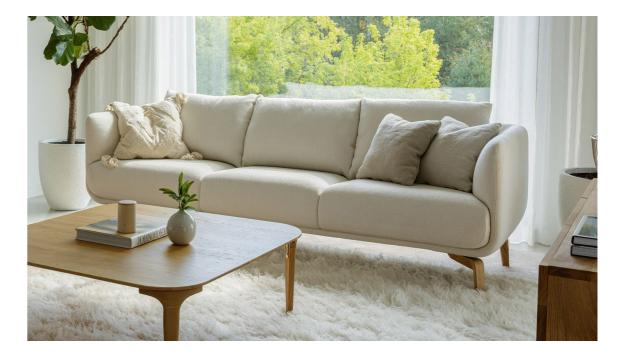

If you are looking to add a clear identity and character to your room, look no further than Bjork. It is Bound to become a contemporary classic, this modern and playful sofa is both laidback and stylish at the same time.

## **Bjork Sofa Range**

www.beadlecromeinteriors.co.uk

depth of seat

no. 200 wood

no. 199 metal chrome, painted black or grey, brass gold and brushed steel\*