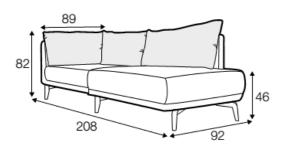

## elements of the modular system

2 seater left / or right

3 seater left / or right

corner 90°

divan right / or left

chaiselongue right / or left

chaiselongue wide right / or left

bench with tray right / or left