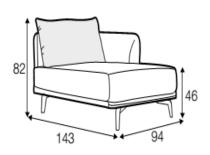

## elements of the modular system

2 seater left / or right

3 seater left / or right

corner 90°

divan right / or left

chaiselongue right / or left

chaiselongue wide right / or left

bench with tray right / or left