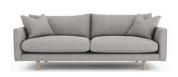

## Marino Sofa Range

Sleek in style, Marino is reminiscent of Italian designs which offer an attractive blend between the 'cool' design look whilst offering a sumptuous, snug feel in seating comfort, great for real family homes.

Small Sofa

Width 159cm Depth 98cm x Height 90cm

Medium Sofa Width 187cm x Depth 98cm x Height 90cm

Small Footstool

Width 48cm x Depth 48cm(Dia) x Height 32cm

Large Footstool

Width 48cm x Depth 61cm(Dia) x Height 42cm