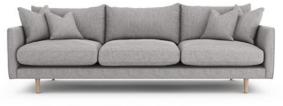

## Marino Sofa Range

Sleek in style, Marino is reminiscent of Italian designs which offer an attractive blend between the 'cool' design look whilst offering a sumptuous, snug feel in seating comfort, great for real family homes.

Accent Chair

Width 77cm x Depth 77cm x Height 76cm

Footstool

Width 98cm x Depth 61cm x Height 45cm

Walnut

**Extra Large Sofa** Width 270cm x Depth 98cm x Height 90cm

Large Sofa

Width 228cm x Depth 98cm x Height 90cm