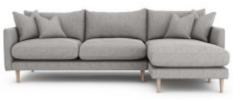

## Marino Sofa Range

Sleek in style, Marino is reminiscent of Italian designs which offer an attractive blend between the 'cool' design look whilst offering a sumptuous, snug feel in seating comfort, great for real family homes.

Medium Chaise

Width 187cm x Depth 150cm x Height 90cm

Large Chaise

Width 270cm x Depth 150cm x Height 90cm