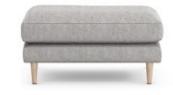

Small Sofa

Width 159cm Depth 98cm x Height 90cm

Medium Sofa Width 187cm x Depth 98cm x Height 90cm

Small Footstool

Width 48cm x Depth 48cm(Dia) x Height 32cm

Large Footstool

Width 48cm x Depth 61cm(Dia) x Height 42cm