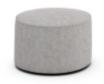

Small Sofa

Width 159cm Depth 98cm x Height 90cm

Medium Sofa Width 187cm x Depth 98cm x Height 90cm

Small Footstool

Width 48cm x Depth 48cm(Dia) x Height 32cm

Large Footstool

Width 48cm x Depth 61cm(Dia) x Height 42cm