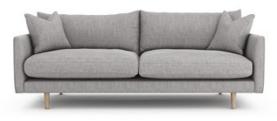

## Marino Sofa Range

Sleek in style, Marino is reminiscent of Italian designs which offer an attractive blend between the 'cool' design look whilst offering a sumptuous, snug feel in seating comfort, great for real family homes.

Small Sofa

Width 159cm Depth 98cm x Height 90cm

Medium Sofa Width 187cm x Depth 98cm x Height 90cm

Small Footstool

Width 48cm x Depth 48cm(Dia) x Height 32cm

Large Footstool

Width 48cm x Depth 61cm(Dia) x Height 42cm