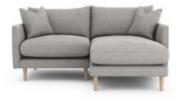

## Marino Sofa Range

Sleek in style, Marino is reminiscent of Italian designs which offer an attractive blend between the 'cool' design look whilst offering a sumptuous, snug feel in seating comfort, great for real family homes.

## **Feet Finishes**

Weathered Oak

Black

Natural

Snuggler Chaise Width 130cm x Depth 145cm x Height 90cm

Chair

Width 93cm x Depth 92cm x Height 90cm

Snuggler Width 130cm x Depth 98cm x Height 90cm