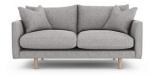

## Marino Sofa Range

Sleek in style, Marino is reminiscent of Italian designs which offer an attractive blend between the 'cool' design look whilst offering a sumptuous, snug feel in seating comfort, great for real family homes.

Small Sofa

Width 159cm Depth 98cm x Height 90cm

Medium Sofa Width 187cm x Depth 98cm x Height 90cm

Small Footstool

Width 48cm x Depth 48cm(Dia) x Height 32cm

Large Footstool

Width 48cm x Depth 61cm(Dia) x Height 42cm