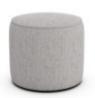

Small Sofa

Width 159cm Depth 98cm x Height 90cm

Medium Sofa Width 187cm x Depth 98cm x Height 90cm

Small Footstool

Width 48cm x Depth 48cm(Dia) x Height 32cm

Large Footstool

Width 48cm x Depth 61cm(Dia) x Height 42cm