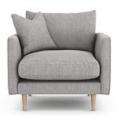

Accent Chair

Width 77cm x Depth 77cm x Height 76cm

Footstool

Width 98cm x Depth 61cm x Height 45cm

Walnut

**Extra Large Sofa** Width 270cm x Depth 98cm x Height 90cm

Large Sofa

Width 228cm x Depth 98cm x Height 90cm