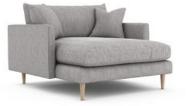

## **Feet Finishes**

Weathered Oak

Black

Natural

Snuggler Chaise Width 130cm x Depth 145cm x Height 90cm

Chair

Width 93cm x Depth 92cm x Height 90cm

Snuggler Width 130cm x Depth 98cm x Height 90cm