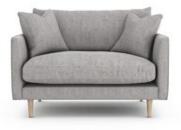

## **Feet Finishes**

Weathered Oak

Black

Natural

Snuggler Chaise Width 130cm x Depth 145cm x Height 90cm

Chair

Width 93cm x Depth 92cm x Height 90cm

Snuggler Width 130cm x Depth 98cm x Height 90cm