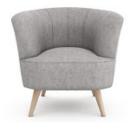

Accent Chair

Width 77cm x Depth 77cm x Height 76cm

Footstool

Width 98cm x Depth 61cm x Height 45cm

Walnut

**Extra Large Sofa** Width 270cm x Depth 98cm x Height 90cm

Large Sofa

Width 228cm x Depth 98cm x Height 90cm