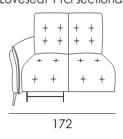

SEAT WIDTH: 76 CM

Cod. 03 Armchair

Cod. 36 Recliner chair

Cod. 05 Loveseat

Cod. 42 Loveseat 2 rcl

192

Cod. 09 Sofa + + + + + + + + + + + + + + +

**SEAT WIDTH: 95 CM** 