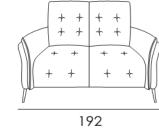

SEAT WIDTH: 76 CM

Cod. 03 Armchair

Cod. 36 Recliner chair

Cod. 05 Loveseat

Cod. 42 Loveseat 2 rcl

192

Cod. 09 Sofa + + + + + + + + + + + + + + +

**SEAT WIDTH: 95 CM** 