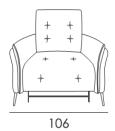

## SEAT WIDTH: 66 CM

**Cod. 60** Small armchair

**Cod. 143** Small recliner chair

Cod. 45 Loveseat small

Cod. 35 Loveseat small 2 rcl

Cod. 112 Corner

Cod. 58sx/59dx Corner and terminal chair

Cod. 14 Rectangular Stool