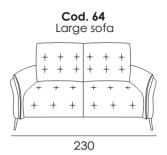

SEAT WIDTH: 76 CM

Cod. 03 Armchair

Cod. 36 Recliner chair

Cod. 05 Loveseat

Cod. 42 Loveseat 2 rcl

192

Cod. 09 Sofa + + + + + + + + + + + + + + +

**SEAT WIDTH: 95 CM** 