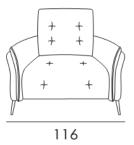

## SEAT WIDTH: 66 CM

**Cod. 60** Small armchair

**Cod. 143** Small recliner chair

Cod. 45 Loveseat small

Cod. 35 Loveseat small 2 rcl

Cod. 112 Corner

Cod. 58sx/59dx Corner and terminal chair

Cod. 14 Rectangular Stool