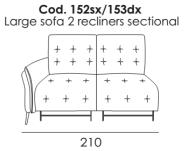

SEAT WIDTH: 95 CM

Cod. 32sx/33dx Large sofa 1 rcl sectional

SEAT WIDTH: 86 CM

Cod. 154sx/155dx Sofa 1 rcl sectional

SEAT WIDTH: 76 CM

Cod. 30sx/31dx Loveseat 1 rcl sectional

Cod. 24sx/25dx Recliner chair sectional