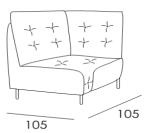

food or drink spills, accidental damage or even structural defects.



Finance now available online and instore on items over £1200



We charge for standard UK delivery and installation on all orders. We use our own trained delivery staff for the majority of deliveries.







Beadle Crome Interiors Town Centre 44/52 Oxford Road Reading Berkshire RG1 7LA T 0118 958 1356 W www.beadlecromeinteriors.co.uk



## **Asti Sofa Range**



Stylish sofa range with high back enveloping comfort. Choose to add power recliners to maximise comfort. Available in a range of leathers with choice of colours.

www.beadlecromeinteriors.co.uk





## SEAT WIDTH: 66 CM

**Cod. 60** Small armchair



**Cod. 143** Small recliner chair



Cod. 45 Loveseat small



Cod. 35 Loveseat small 2 rcl



Cod. 112 Corner



Cod. 58sx/59dx Corner and terminal chair



Cod. 14 Rectangular Stool



SEAT WIDTH: 76 CM



Cod. 03 Armchair



Cod. 36 Recliner chair



Cod. 05 Loveseat



Cod. 42 Loveseat 2 rcl



192





Cod. 09 Sofa + + + + + + + + + + + + + + +



**SEAT WIDTH: 95 CM** 





SEAT WIDTH: 95 CM

Cod. 32sx/33dx Large sofa 1 rcl sectional





SEAT WIDTH: 86 CM

Cod. 154sx/155dx Sofa 1 rcl sectional



SEAT WIDTH: 76 CM

Cod. 30sx/31dx Loveseat 1 rcl sectional



Cod. 24sx/25dx Recliner chair sectional



Cod. 00sx/02dx Armchair sectional