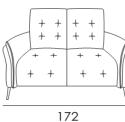

SEAT WIDTH: 76 CM

Cod. 03 Armchair

Cod. 36 Recliner chair

Cod. 05 Loveseat

Cod. 42 Loveseat 2 rcl

192

Cod. 09 Sofa + + + + + + + + + + + + + + +

**SEAT WIDTH: 95 CM** 