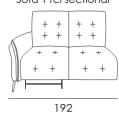

SEAT WIDTH: 76 CM

Cod. 03 Armchair

Cod. 36 Recliner chair

Cod. 05 Loveseat

Cod. 42 Loveseat 2 rcl

192

Cod. 09 Sofa + + + + + + + + + + + + + + +

**SEAT WIDTH: 95 CM** 