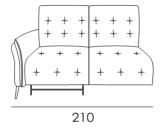

SEAT WIDTH: 95 CM

Cod. 32sx/33dx Large sofa 1 rcl sectional

SEAT WIDTH: 86 CM

Cod. 154sx/155dx Sofa 1 rcl sectional

SEAT WIDTH: 76 CM

Cod. 30sx/31dx Loveseat 1 rcl sectional

Cod. 24sx/25dx Recliner chair sectional