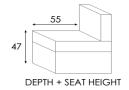

## SEAT WIDTH: 66 CM

**Cod. 60** Small armchair

**Cod. 143** Small recliner chair

Cod. 45 Loveseat small

Cod. 35 Loveseat small 2 rcl

Cod. 112 Corner

Cod. 58sx/59dx Corner and terminal chair

Cod. 14 Rectangular Stool

SEAT WIDTH: 76 CM

Cod. 03 Armchair

Cod. 36 Recliner chair

Cod. 05 Loveseat

Cod. 42 Loveseat 2 rcl

192

Cod. 09 Sofa + + + + + + + + + + + + + + +

**SEAT WIDTH: 95 CM** 

SEAT WIDTH: 95 CM

Cod. 32sx/33dx Large sofa 1 rcl sectional

SEAT WIDTH: 86 CM

Cod. 154sx/155dx Sofa 1 rcl sectional

SEAT WIDTH: 76 CM

Cod. 30sx/31dx Loveseat 1 rcl sectional

Cod. 24sx/25dx Recliner chair sectional

Cod. 00sx/02dx Armchair sectional