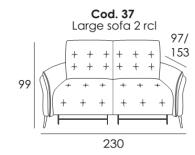

SEAT WIDTH: 76 CM

Cod. 03 Armchair

Cod. 36 Recliner chair

Cod. 05 Loveseat

Cod. 42 Loveseat 2 rcl

192

Cod. 09 Sofa + + + + + + + + + + + + + + +

**SEAT WIDTH: 95 CM** 