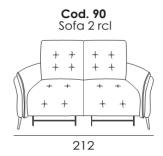

SEAT WIDTH: 76 CM

Cod. 03 Armchair

Cod. 36 Recliner chair

Cod. 05 Loveseat

Cod. 42 Loveseat 2 rcl

192

Cod. 09 Sofa + + + + + + + + + + + + + + +

**SEAT WIDTH: 95 CM** 