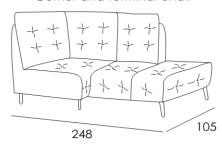

## SEAT WIDTH: 66 CM

**Cod. 60** Small armchair

**Cod. 143** Small recliner chair

Cod. 45 Loveseat small

Cod. 35 Loveseat small 2 rcl

Cod. 112 Corner

Cod. 58sx/59dx Corner and terminal chair

Cod. 14 Rectangular Stool

SEAT WIDTH: 76 CM

Cod. 03 Armchair

Cod. 36 Recliner chair

Cod. 05 Loveseat

Cod. 42 Loveseat 2 rcl

192

Cod. 09 Sofa + + + + + + + + + + + + + + +

**SEAT WIDTH: 95 CM** 

SEAT WIDTH: 95 CM

Cod. 32sx/33dx Large sofa 1 rcl sectional

SEAT WIDTH: 86 CM

Cod. 154sx/155dx Sofa 1 rcl sectional

SEAT WIDTH: 76 CM

Cod. 30sx/31dx Loveseat 1 rcl sectional

Cod. 24sx/25dx Recliner chair sectional

Cod. 00sx/02dx Armchair sectional