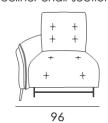

## SEAT WIDTH: 66 CM

**Cod. 60** Small armchair

**Cod. 143** Small recliner chair

Cod. 45 Loveseat small

Cod. 35 Loveseat small 2 rcl

Cod. 112 Corner

Cod. 58sx/59dx Corner and terminal chair

Cod. 14 Rectangular Stool