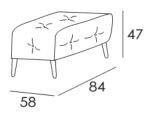

## SEAT WIDTH: 66 CM

**Cod. 60** Small armchair

**Cod. 143** Small recliner chair

Cod. 45 Loveseat small

Cod. 35 Loveseat small 2 rcl

Cod. 112 Corner

Cod. 58sx/59dx Corner and terminal chair

Cod. 14 Rectangular Stool