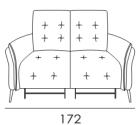

SEAT WIDTH: 76 CM

Cod. 03 Armchair

Cod. 36 Recliner chair

Cod. 05 Loveseat

Cod. 42 Loveseat 2 rcl

192

Cod. 09 Sofa + + + + + + + + + + + + + + +

**SEAT WIDTH: 95 CM** 