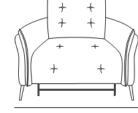

#### Cod. 58sx/59dx Corner and terminal chair

Cod. 14 Rectangular Stool

SEAT WIDTH: 76 CM

Cod. 03 Armchair

116

Cod. 05 Loveseat