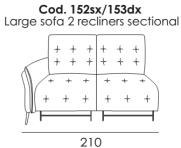

defects.

Finance now available online and instore on items over £1200



We charge for standard UK delivery and installation on all orders. We use our own trained delivery staff for the majority of deliveries.



# Asti Sofa Range



Stylish sofa range with high back enveloping comfort. Choose to add power recliners to maximise comfort. Available in a range of leathers with choice of colours.

www.beadlecromeinteriors.co.uk





Beadle Crome Interiors Town Centre 44/52 Oxford Road Reading Berkshire RG1 7LA <u>T 0118 958 1356</u> <u>W www.beadlecromeinteriors.co.uk</u>



## SEAT WIDTH: 66 CM







+

+

172



#### Cod. 58sx/59dx Corner and terminal chair



Cod. 14 Rectangular Stool



SEAT WIDTH: 76 CM



Cod. 03 Armchair







116

Cod. 05 Loveseat









### SEAT WIDTH: 95 CM





### SEAT WIDTH: 86 CM

Cod. 154sx/155dx Sofa 1 rcl sectional



#### SEAT WIDTH: 76 CM





96

+

+

+

#### SEAT WIDTH: 95 CM