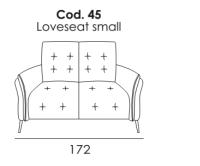

lping to guide the business forward.



We offer a Protection Plan for your upholstery that covers anything from little accidents such as food or drink spills, accidental damage or even structural defects.

Finance now available online and instore on items over £1200



We charge for standard UK delivery and installation on all orders. We use our own trained delivery staff for the majority of deliveries.



# Asti Sofa Range



Stylish sofa range with high back enveloping comfort. Choose to add power recliners to maximise comfort. Available in a range of leathers with choice of colours.

www.beadlecromeinteriors.co.uk





Beadle Crome Interiors Town Centre 44/52 Oxford Road Reading Berkshire RG1 7LA <u>T 0118 958 1356</u> <u>W www.beadlecromeinteriors.co.uk</u>



## SEAT WIDTH: 66 CM







+

+

172



#### Cod. 58sx/59dx Corner and terminal chair



Cod. 14 Rectangular Stool



SEAT WIDTH: 76 CM



Cod. 03 Armchair







116

Cod. 05 Loveseat









### SEAT WIDTH: 95 CM





### SEAT WIDTH: 86 CM

Cod. 154sx/155dx Sofa 1 rcl sectional



#### SEAT WIDTH: 76 CM





96

+

+

+

#### SEAT WIDTH: 95 CM