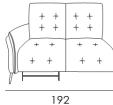

r £1200



We charge for standard UK delivery and installation on all orders. We use our own trained delivery staff for the majority of deliveries.



# Asti Sofa Range



Stylish sofa range with high back enveloping comfort. Choose to add power recliners to maximise comfort. Available in a range of leathers with choice of colours.

www.beadlecromeinteriors.co.uk





Beadle Crome Interiors Town Centre 44/52 Oxford Road Reading Berkshire RG1 7LA <u>T 0118 958 1356</u> <u>W www.beadlecromeinteriors.co.uk</u>



## SEAT WIDTH: 66 CM







+

+

172



#### Cod. 58sx/59dx Corner and terminal chair



Cod. 14 Rectangular Stool



SEAT WIDTH: 76 CM



Cod. 03 Armchair







116

Cod. 05 Loveseat









### SEAT WIDTH: 95 CM





### SEAT WIDTH: 86 CM

Cod. 154sx/155dx Sofa 1 rcl sectional



#### SEAT WIDTH: 76 CM





96

+

+

+

#### SEAT WIDTH: 95 CM