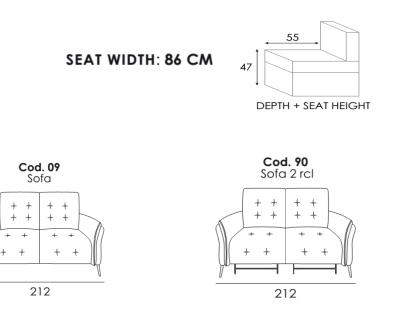

l damage or even structural defects.

Finance now available online and instore on items over £1200



We charge for standard UK delivery and installation on all orders. We use our own trained delivery staff for the majority of deliveries.



# Asti Sofa Range



Stylish sofa range with high back enveloping comfort. Choose to add power recliners to maximise comfort. Available in a range of leathers with choice of colours.

www.beadlecromeinteriors.co.uk





Beadle Crome Interiors Town Centre 44/52 Oxford Road Reading Berkshire RG1 7LA <u>T 0118 958 1356</u> <u>W www.beadlecromeinteriors.co.uk</u>



## SEAT WIDTH: 66 CM







+

+

172



#### Cod. 58sx/59dx Corner and terminal chair



Cod. 14 Rectangular Stool



SEAT WIDTH: 76 CM



Cod. 03 Armchair







116

Cod. 05 Loveseat









### SEAT WIDTH: 95 CM





### SEAT WIDTH: 86 CM

Cod. 154sx/155dx Sofa 1 rcl sectional



#### SEAT WIDTH: 76 CM





96

+

+

+

#### SEAT WIDTH: 95 CM