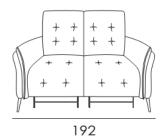

tal damage or even structural defects.

Finance now available online and instore on items over £1200



We charge for standard UK delivery and installation on all orders. We use our own trained delivery staff for the majority of deliveries.



# Asti Sofa Range



Stylish sofa range with high back enveloping comfort. Choose to add power recliners to maximise comfort. Available in a range of leathers with choice of colours.

www.beadlecromeinteriors.co.uk





Beadle Crome Interiors Town Centre 44/52 Oxford Road Reading Berkshire RG1 7LA <u>T 0118 958 1356</u> <u>W www.beadlecromeinteriors.co.uk</u>



## SEAT WIDTH: 66 CM







+

+

172



#### Cod. 58sx/59dx Corner and terminal chair



Cod. 14 Rectangular Stool



SEAT WIDTH: 76 CM



Cod. 03 Armchair







116

Cod. 05 Loveseat









### SEAT WIDTH: 95 CM





### SEAT WIDTH: 86 CM

Cod. 154sx/155dx Sofa 1 rcl sectional



#### SEAT WIDTH: 76 CM





96

+

+

+

#### SEAT WIDTH: 95 CM