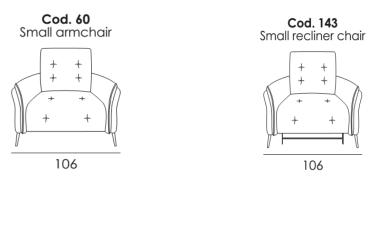

#### Cod. 58sx/59dx Corner and terminal chair

Cod. 14 Rectangular Stool

SEAT WIDTH: 76 CM

Cod. 03 Armchair

116

Cod. 05 Loveseat