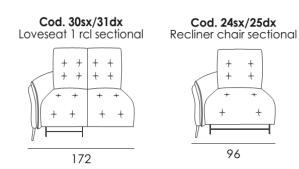

tandard UK delivery and installation on all orders. We use our own trained delivery staff for the majority of deliveries.



# Asti Sofa Range



Stylish sofa range with high back enveloping comfort. Choose to add power recliners to maximise comfort. Available in a range of leathers with choice of colours.

www.beadlecromeinteriors.co.uk





Beadle Crome Interiors Town Centre 44/52 Oxford Road Reading Berkshire RG1 7LA <u>T 0118 958 1356</u> <u>W www.beadlecromeinteriors.co.uk</u>



## SEAT WIDTH: 66 CM







+

+

172



#### Cod. 58sx/59dx Corner and terminal chair



Cod. 14 Rectangular Stool



SEAT WIDTH: 76 CM



Cod. 03 Armchair







116

Cod. 05 Loveseat









### SEAT WIDTH: 95 CM





### SEAT WIDTH: 86 CM

Cod. 154sx/155dx Sofa 1 rcl sectional



#### SEAT WIDTH: 76 CM





96

+

+

+

#### SEAT WIDTH: 95 CM