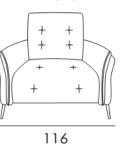

#### Cod. 58sx/59dx Corner and terminal chair

Cod. 14 Rectangular Stool

SEAT WIDTH: 76 CM

Cod. 03 Armchair

116

Cod. 05 Loveseat