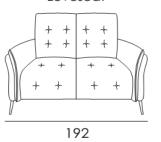

idental damage or even structural defects.

Finance now available online and instore on items over £1200



We charge for standard UK delivery and installation on all orders. We use our own trained delivery staff for the majority of deliveries.



# Asti Sofa Range



Stylish sofa range with high back enveloping comfort. Choose to add power recliners to maximise comfort. Available in a range of leathers with choice of colours.

www.beadlecromeinteriors.co.uk





Beadle Crome Interiors Town Centre 44/52 Oxford Road Reading Berkshire RG1 7LA <u>T 0118 958 1356</u> <u>W www.beadlecromeinteriors.co.uk</u>



## SEAT WIDTH: 66 CM







+

+

172



#### Cod. 58sx/59dx Corner and terminal chair



Cod. 14 Rectangular Stool



SEAT WIDTH: 76 CM



Cod. 03 Armchair







116

Cod. 05 Loveseat









### SEAT WIDTH: 95 CM





### SEAT WIDTH: 86 CM

Cod. 154sx/155dx Sofa 1 rcl sectional



#### SEAT WIDTH: 76 CM





96

+

+

+

#### SEAT WIDTH: 95 CM