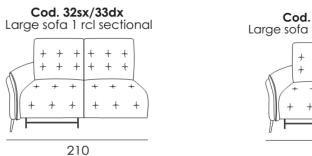

al defects.

Finance now available online and instore on items over £1200



We charge for standard UK delivery and installation on all orders. We use our own trained delivery staff for the majority of deliveries.



# Asti Sofa Range



Stylish sofa range with high back enveloping comfort. Choose to add power recliners to maximise comfort. Available in a range of leathers with choice of colours.

www.beadlecromeinteriors.co.uk





Beadle Crome Interiors Town Centre 44/52 Oxford Road Reading Berkshire RG1 7LA <u>T 0118 958 1356</u> <u>W www.beadlecromeinteriors.co.uk</u>



## SEAT WIDTH: 66 CM







+

+

172



#### Cod. 58sx/59dx Corner and terminal chair



Cod. 14 Rectangular Stool



SEAT WIDTH: 76 CM



Cod. 03 Armchair







116

Cod. 05 Loveseat









### SEAT WIDTH: 95 CM





### SEAT WIDTH: 86 CM

Cod. 154sx/155dx Sofa 1 rcl sectional



#### SEAT WIDTH: 76 CM





96

+

+

+

#### SEAT WIDTH: 95 CM