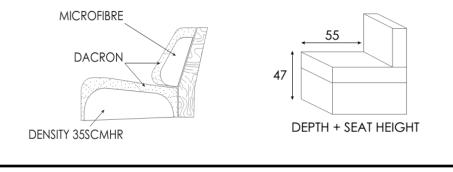

s with a new generation helping to guide the business forward.



We offer a Protection Plan for your upholstery that covers anything from little accidents such as food or drink spills, accidental damage or even structural defects.

Finance now available online and instore on items over £1200



We charge for standard UK delivery and installation on all orders. We use our own trained delivery staff for the majority of deliveries.



# Asti Sofa Range



Stylish sofa range with high back enveloping comfort. Choose to add power recliners to maximise comfort. Available in a range of leathers with choice of colours.

www.beadlecromeinteriors.co.uk





Beadle Crome Interiors Town Centre 44/52 Oxford Road Reading Berkshire RG1 7LA <u>T 0118 958 1356</u> <u>W www.beadlecromeinteriors.co.uk</u>



## SEAT WIDTH: 66 CM







+

+

172



#### Cod. 58sx/59dx Corner and terminal chair



Cod. 14 Rectangular Stool



SEAT WIDTH: 76 CM



Cod. 03 Armchair







116

Cod. 05 Loveseat









### SEAT WIDTH: 95 CM





### SEAT WIDTH: 86 CM

Cod. 154sx/155dx Sofa 1 rcl sectional



#### SEAT WIDTH: 76 CM





96

+

+

+

#### SEAT WIDTH: 95 CM