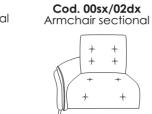

#### Cod. 58sx/59dx Corner and terminal chair

Cod. 14 Rectangular Stool

SEAT WIDTH: 76 CM

Cod. 03 Armchair

116

Cod. 05 Loveseat