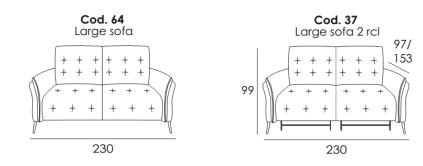

#### Cod. 58sx/59dx Corner and terminal chair

Cod. 14 Rectangular Stool

SEAT WIDTH: 76 CM

Cod. 03 Armchair

116

Cod. 05 Loveseat