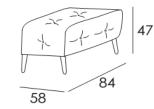

#### Cod. 58sx/59dx Corner and terminal chair

Cod. 14 Rectangular Stool

SEAT WIDTH: 76 CM

Cod. 03 Armchair

116

Cod. 05 Loveseat