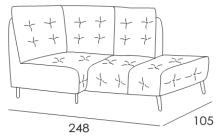

an for your upholstery that covers anything from little accidents such as food or drink spills, accidental damage or even structural defects.

Finance now available online and instore on items over £1200



We charge for standard UK delivery and installation on all orders. We use our own trained delivery staff for the majority of deliveries.



# Asti Sofa Range



Stylish sofa range with high back enveloping comfort. Choose to add power recliners to maximise comfort. Available in a range of leathers with choice of colours.

www.beadlecromeinteriors.co.uk





Beadle Crome Interiors Town Centre 44/52 Oxford Road Reading Berkshire RG1 7LA <u>T 0118 958 1356</u> <u>W www.beadlecromeinteriors.co.uk</u>



## SEAT WIDTH: 66 CM







+

+

172



#### Cod. 58sx/59dx Corner and terminal chair



Cod. 14 Rectangular Stool



SEAT WIDTH: 76 CM



Cod. 03 Armchair







116

Cod. 05 Loveseat









### SEAT WIDTH: 95 CM





### SEAT WIDTH: 86 CM

Cod. 154sx/155dx Sofa 1 rcl sectional



#### SEAT WIDTH: 76 CM





96

+

+

+

#### SEAT WIDTH: 95 CM