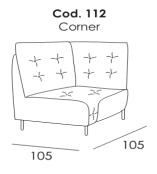

the business forward.



We offer a Protection Plan for your upholstery that covers anything from little accidents such as food or drink spills, accidental damage or even structural defects.

Finance now available online and instore on items over £1200



We charge for standard UK delivery and installation on all orders. We use our own trained delivery staff for the majority of deliveries.



# Asti Sofa Range



Stylish sofa range with high back enveloping comfort. Choose to add power recliners to maximise comfort. Available in a range of leathers with choice of colours.

www.beadlecromeinteriors.co.uk





Beadle Crome Interiors Town Centre 44/52 Oxford Road Reading Berkshire RG1 7LA <u>T 0118 958 1356</u> <u>W www.beadlecromeinteriors.co.uk</u>



## SEAT WIDTH: 66 CM







+

+

172



#### Cod. 58sx/59dx Corner and terminal chair



Cod. 14 Rectangular Stool



SEAT WIDTH: 76 CM



Cod. 03 Armchair







116

Cod. 05 Loveseat









### SEAT WIDTH: 95 CM





### SEAT WIDTH: 86 CM

Cod. 154sx/155dx Sofa 1 rcl sectional



#### SEAT WIDTH: 76 CM





96

+

+

+

#### SEAT WIDTH: 95 CM