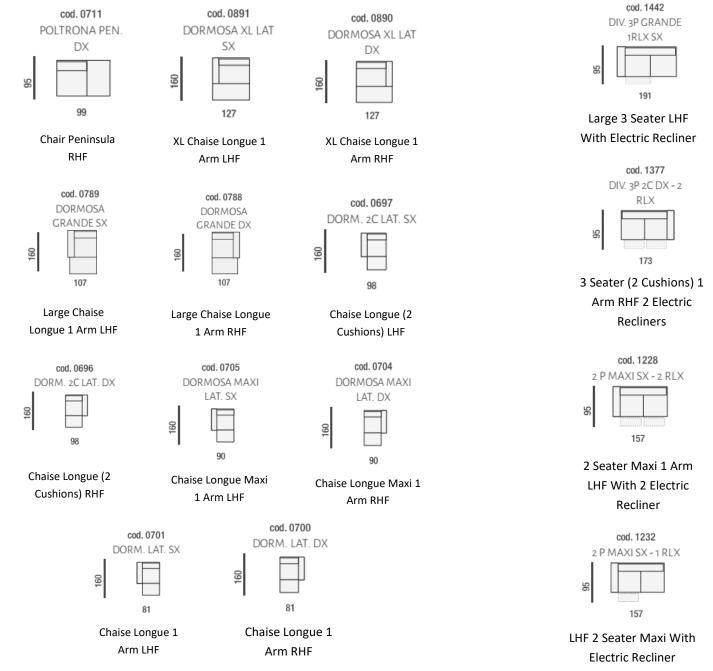

RHF

Armchair 1 Arm

81

2 Seater 1 Arm RHF With Electric Recliner

cod. 1135

SX

POLT. GRANDE RLX

Large Chair 1 Arm LHF With **Electric Recliner** 

107

Chair (2 Cushions) 1 Arm **RHF with Electric Recliner** 

XL Chair 1 Arm RHF With Electric Recliner

With Electric Recliner

Cushions)

2 Seater 1 Arm RHF

139

cod. 0109 POLTRONA GRANDE SX

107

Large Chair 1 Arm LHF

cod. 0116 POLTRONA DX 2 CUSCINI

Chair 1 Arm RHF (2 Cushions)

cod. 0211 2 POSTI MAXI DX 32

157

2 Seater Maxi 1 Arm RHF

> cod. 0192 POLTRONA XL LAT

XL Armchair 1 Arm

cod, 0108 POLTRONA GRANDE DX

Large Chair 1 Arm RHF

cod. 0112 POLTRONA MAXI SX

Maxi Armchair 1 Arm LHF

Corner & Chair

Peninsula RHF

Chair XL Peninsula 1 Arm LHF