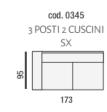

DIV. 3P 2C SX - 2 RLX 1RLX DX 95 56 173 191 Large 3 Seater RHF With 3 Seater (2 Cushions) 1 Arm Electric Recliner LHF 2 Electric Recliners cod. 1338 cod. 1339 DIV. 3P 2C DX - 1 DIV. 3P 2C SX - 1 RLX RLX 35 173 173 3 Seater (2 cushions) 1 3 Seater (2 Cushions) 1 Arm LHF with Electric Arm RHF With Electric Recliner Recliner cod. 1227 cod. 1231 2 P MAXI DX - 2 RLX 2 P MAXI DX - 1 RLX 览 50 157 157 2 Seater Maxi 1 Arm **RHF With 2 Electric** With Electric Recliner Recliner cod. 1224 cod. 1225 2 P DX - 2 RLX 2 P SX - 2 RLX 33 139 139 2 Seater 1 Arm LHF