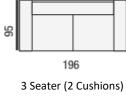

cod. 0305

DIVANO 3P 2C

cod. 0210

DIVANO 2 P MAXI

180

95

Armchair

3 Seater (2 cushions) 1 Arm LHF