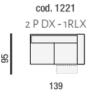

RHF

Armchair 1 Arm

81

2 Seater 1 Arm RHF With Electric Recliner

cod. 1135

SX

POLT. GRANDE RLX

Large Chair 1 Arm LHF With **Electric Recliner** 

DIV. 3P 2C SX - 2 RLX 1RLX DX 95 56 173 191 Large 3 Seater RHF With 3 Seater (2 Cushions) 1 Arm Electric Recliner LHF 2 Electric Recliners cod. 1338 cod. 1339 DIV. 3P 2C DX - 1 DIV. 3P 2C SX - 1 RLX RLX 35 173 173 3 Seater (2 cushions) 1 3 Seater (2 Cushions) 1 Arm LHF with Electric Arm RHF With Electric Recliner Recliner cod. 1227 cod. 1231 2 P MAXI DX - 2 RLX 2 P MAXI DX - 1 RLX 览 50 157 157 2 Seater Maxi 1 Arm **RHF With 2 Electric** With Electric Recliner Recliner cod. 1224 cod. 1225 2 P DX - 2 RLX 2 P SX - 2 RLX 33 139 139 2 Seater 1 Arm LHF