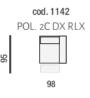

107

Chair (2 Cushions) 1 Arm **RHF with Electric Recliner** 

XL Chair 1 Arm RHF With Electric Recliner

With Electric Recliner

Cushions)

2 Seater 1 Arm RHF

139

cod. 0109 POLTRONA GRANDE SX