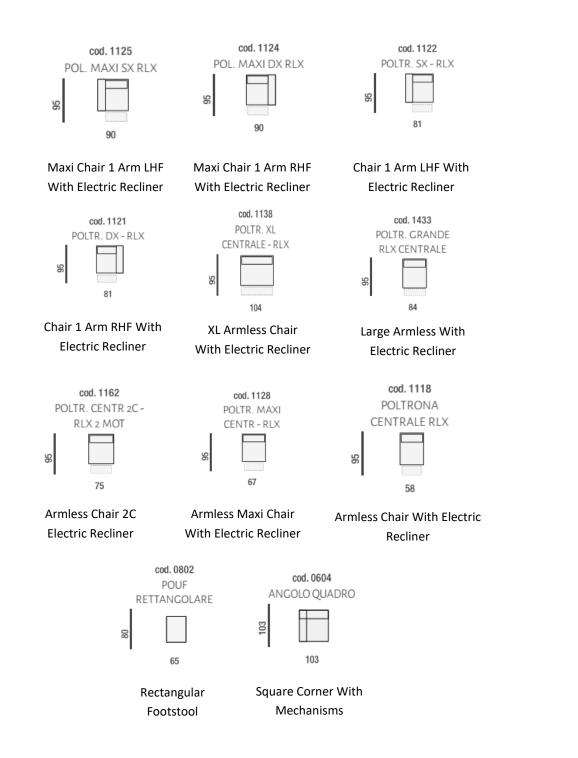

RHF

Armchair 1 Arm

81

2 Seater 1 Arm RHF With Electric Recliner

cod. 1135

SX

POLT. GRANDE RLX

Large Chair 1 Arm LHF With **Electric Recliner** 

107

Chair (2 Cushions) 1 Arm **RHF with Electric Recliner** 

XL Chair 1 Arm RHF With Electric Recliner

With Electric Recliner

Cushions)

2 Seater 1 Arm RHF

139

cod. 0109 POLTRONA GRANDE SX

107

Large Chair 1 Arm LHF

cod. 0116 POLTRONA DX 2 CUSCINI

Chair 1 Arm RHF (2 Cushions)

cod. 0211 2 POSTI MAXI DX 32

157

2 Seater Maxi 1 Arm RHF

> cod. 0192 POLTRONA XL LAT

XL Armchair 1 Arm

cod, 0108 POLTRONA GRANDE DX

Large Chair 1 Arm RHF

cod. 0112 POLTRONA MAXI SX

Maxi Armchair 1 Arm LHF

Corner & Chair

Peninsula RHF

Chair XL Peninsula 1 Arm LHF