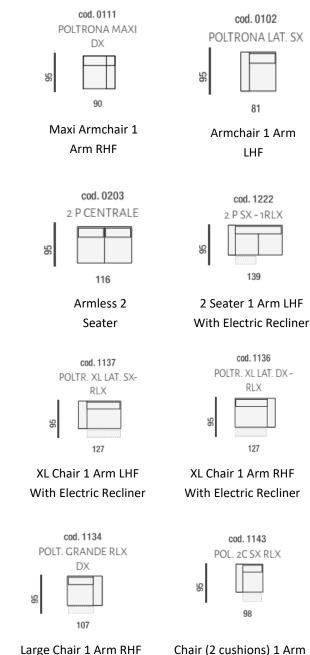

RHF

Armchair 1 Arm

81

2 Seater 1 Arm RHF With Electric Recliner

cod. 1135

SX

POLT. GRANDE RLX

Large Chair 1 Arm LHF With **Electric Recliner** 

107

Chair (2 Cushions) 1 Arm **RHF with Electric Recliner** 

XL Chair 1 Arm RHF With Electric Recliner

With Electric Recliner

Cushions)

2 Seater 1 Arm RHF

139

cod. 0109 POLTRONA GRANDE SX

107

Large Chair 1 Arm LHF

cod. 0116 POLTRONA DX 2 CUSCINI

Chair 1 Arm RHF (2 Cushions)

cod. 0211 2 POSTI MAXI DX 32

157

2 Seater Maxi 1 Arm RHF

> cod. 0192 POLTRONA XL LAT

XL Armchair 1 Arm

cod, 0108 POLTRONA GRANDE DX

Large Chair 1 Arm RHF

cod. 0112 POLTRONA MAXI SX

Maxi Armchair 1 Arm LHF

Corner & Chair

Peninsula RHF

Chair XL Peninsula 1 Arm LHF