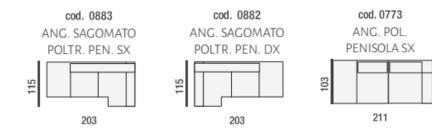

cod. 0883 ANG. SAGOMATO POLTR. PEN. SX

203

Square Corner & Chair Peninsula LHF

> cod. 0717 POL XL PENISOLA DX

> > 145

115

Chair XL Peninsula 1 Arm RHF

> cod. 0716 POLTRONA 2C PEN.

## cod. 0882 ANG. SAGOMATO POLTR. PEN. DX

Square Corner & Chair Peninsula RHF

|    |     | C00 | 1. 0738 |     |
|----|-----|-----|---------|-----|
|    | POL | GR. | ANDE I  | PEN |
|    |     |     | SX      |     |
|    |     |     |         |     |
| 95 |     |     |         |     |

Large 3 Seater LHF With 2 Electric Recliners

> cod. 0104 POLTR. GRANDE CENTRALE

84

**Big Armless Unit** 

Armless Unit

cod. 0773 ANG. POL. PENISOLA SX 211

> Corner & Chair Peninsula LHF

Chair (2 cushions) 1 Arm LHF With Electric Recliner