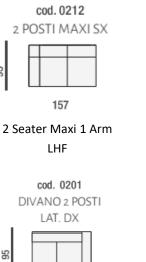

107

Large Chair 1 Arm LHF

cod. 0116 POLTRONA DX 2 CUSCINI

Chair 1 Arm RHF (2 Cushions)

cod. 0211 2 POSTI MAXI DX 32

157

2 Seater Maxi 1 Arm RHF

> cod. 0192 POLTRONA XL LAT