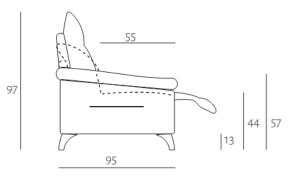

www.beadlecromeinteriors.co.uk

3 Seater Large

cod. 0200 DIVANO 2 POSTI 95

3 Seater Large 1 Arm LHF

cod. 0176

POLTR. XL

150

Little XL Armchair