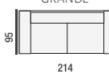

www.beadlecromeinteriors.co.uk

3 Seater Large

cod. 0200 DIVANO 2 POSTI 95

3 Seater Large 1 Arm LHF

cod. 0176

POLTR. XL

150

Little XL Armchair