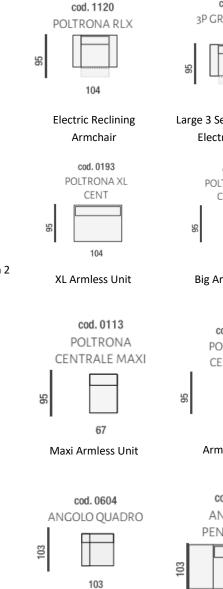

www.beadlecromeinteriors.co.uk

3 Seater Large

cod. 0200 DIVANO 2 POSTI 95

3 Seater Large 1 Arm LHF

cod. 0176

POLTR. XL

150

Little XL Armchair

cod. 0305

DIVANO 3P 2C

cod. 0210

DIVANO 2 P MAXI

180

95

Armchair

3 Seater (2 cushions) 1 Arm LHF