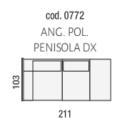

Large 3 Seater LHF With 2 Electric Recliners

> cod. 0104 POLTR. GRANDE CENTRALE

84

**Big Armless Unit** 

Armless Unit

cod. 0773 ANG. POL. PENISOLA SX 211

> Corner & Chair Peninsula LHF

Chair (2 cushions) 1 Arm LHF With Electric Recliner