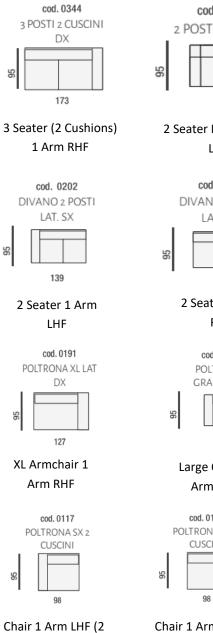

cod. 0431

3 POSTI GRANDE

DX

191

3 Seater Large 1 Arm

RHF

95

95

cod. 0305

DIVANO 3P 2C

cod. 0210

DIVANO 2 P MAXI

180

95

Armchair

3 Seater (2 cushions) 1 Arm LHF

107

Chair (2 Cushions) 1 Arm **RHF with Electric Recliner** 

XL Chair 1 Arm RHF With Electric Recliner

With Electric Recliner

Cushions)

2 Seater 1 Arm RHF

139

cod. 0109 POLTRONA GRANDE SX

107

Large Chair 1 Arm LHF

cod. 0116 POLTRONA DX 2 CUSCINI

Chair 1 Arm RHF (2 Cushions)

cod. 0211 2 POSTI MAXI DX 32

157

2 Seater Maxi 1 Arm RHF

> cod. 0192 POLTRONA XL LAT