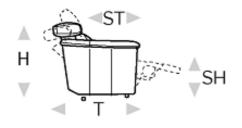

## www.beadlecromeinteriors.co.uk

Armchair

L 114 H84 D99 SH47 SD52

Armchair with electric Recliner

L 114 H84 D99 SH47 SD52

2 Seater Sofa

L 175 H84 D99 SH47 SD52

3 Seater Sofa

L 210 H84 D99 SH47 SD52

2 Seater Sofa with electric recliners L 176 H84 D99 SH47 SD52

L 210 H84 D99 SH47 SD52