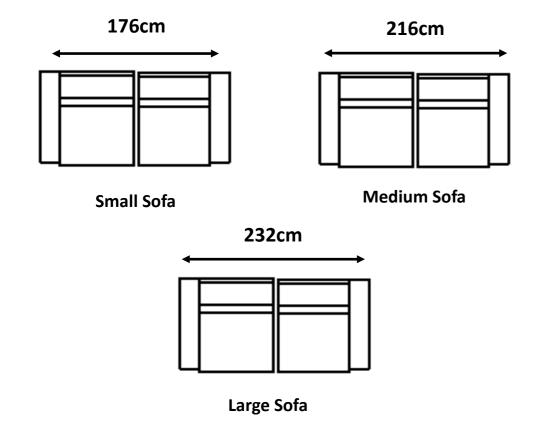

damage or even structural defects.



Interest free finance now available online on items over £1200



We charge for standard UK delivery and installation on all orders. We use our own trained delivery staff for the majority of deliveries.







Beadle Crome Interiors Town Centre 44/52 Oxford Road Reading Berkshire RG1 7LA **T** 0118 958 1356 **W** www.beadlecromeinteriors.co.uk



## **Etta Sofa Range**



A rich model full of refined details such as the cross stitching on the headrest and armrest and the double side stitching that contour its profile. Etta is available in fabric or leather version with metal feet and motion function, thanks to the double motor reclining seat and vertical adjustable headrest that can also be manually tilted forward.

www.beadlecromeinteriors.co.uk









## **Corner Sofas**