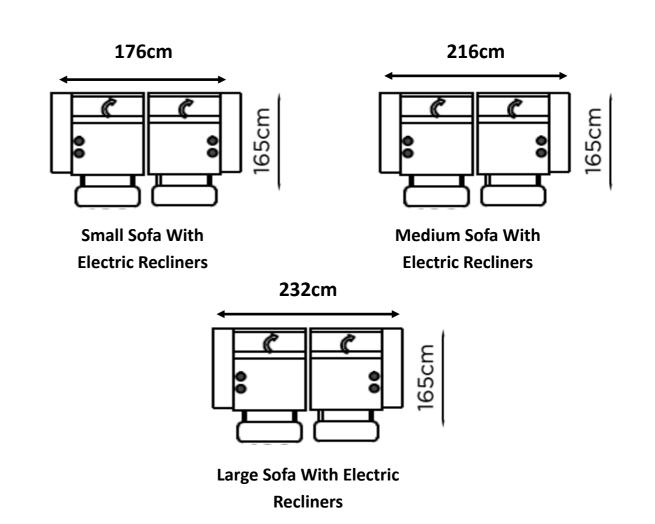

## **Etta Sofa Range**

A rich model full of refined details such as the cross stitching on the headrest and armrest and the double side stitching that contour its profile. Etta is available in fabric or leather version with metal feet and motion function, thanks to the double motor reclining seat and vertical adjustable headrest that can also be manually tilted forward.