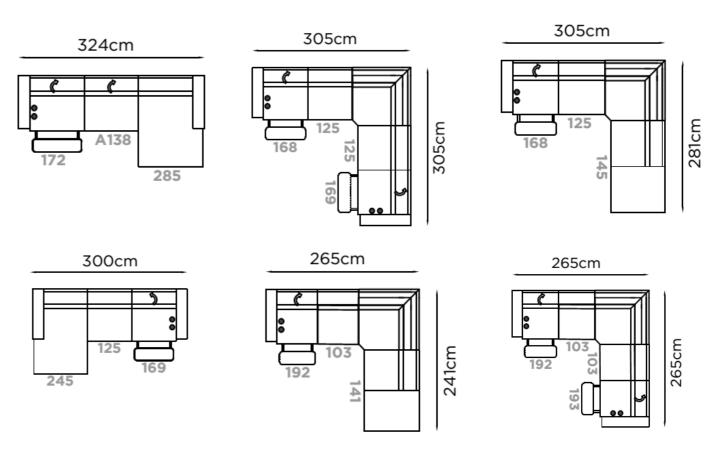

defects.



Interest free finance now available online on items over £1200



We charge for standard UK delivery and installation on all orders. We use our own trained delivery staff for the majority of deliveries.







Beadle Crome Interiors Town Centre 44/52 Oxford Road Reading Berkshire RG1 7LA **T** 0118 958 1356 **W** www.beadlecromeinteriors.co.uk



## **Etta Sofa Range**



A rich model full of refined details such as the cross stitching on the headrest and armrest and the double side stitching that contour its profile. Etta is available in fabric or leather version with metal feet and motion function, thanks to the double motor reclining seat and vertical adjustable headrest that can also be manually tilted forward.

www.beadlecromeinteriors.co.uk









## **Corner Sofas**