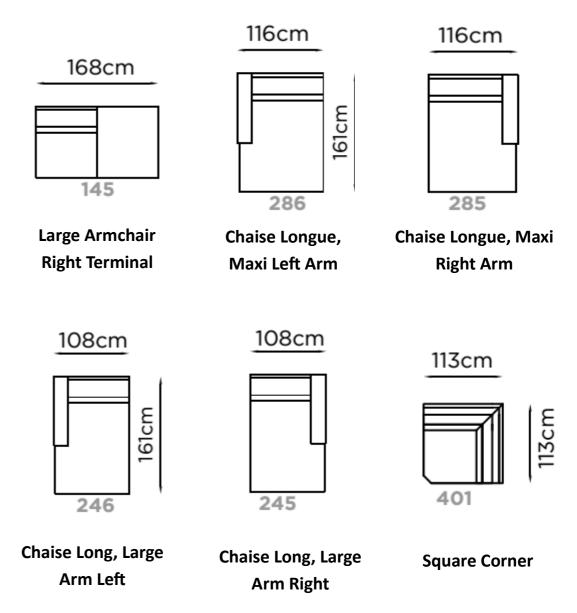

## **Etta Sofa Range**

A rich model full of refined details such as the cross stitching on the headrest and armrest and the double side stitching that contour its profile. Etta is available in fabric or leather version with metal feet and motion function, thanks to the double motor reclining seat and vertical adjustable headrest that can also be manually tilted forward.