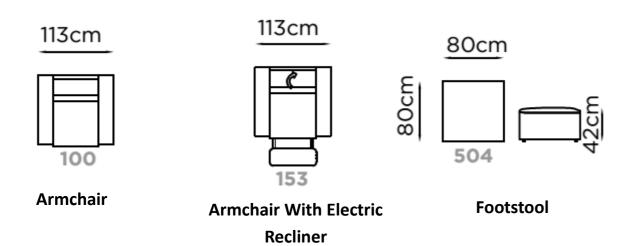

## **Etta Sofa Range**

A rich model full of refined details such as the cross stitching on the headrest and armrest and the double side stitching that contour its profile. Etta is available in fabric or leather version with metal feet and motion function, thanks to the double motor reclining seat and vertical adjustable headrest that can also be manually tilted forward.