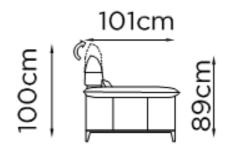

## **Etta Sofa Range**

A rich model full of refined details such as the cross stitching on the headrest and armrest and the double side stitching that contour its profile. Etta is available in fabric or leather version with metal feet and motion function, thanks to the double motor reclining seat and vertical adjustable headrest that can also be manually tilted forward.