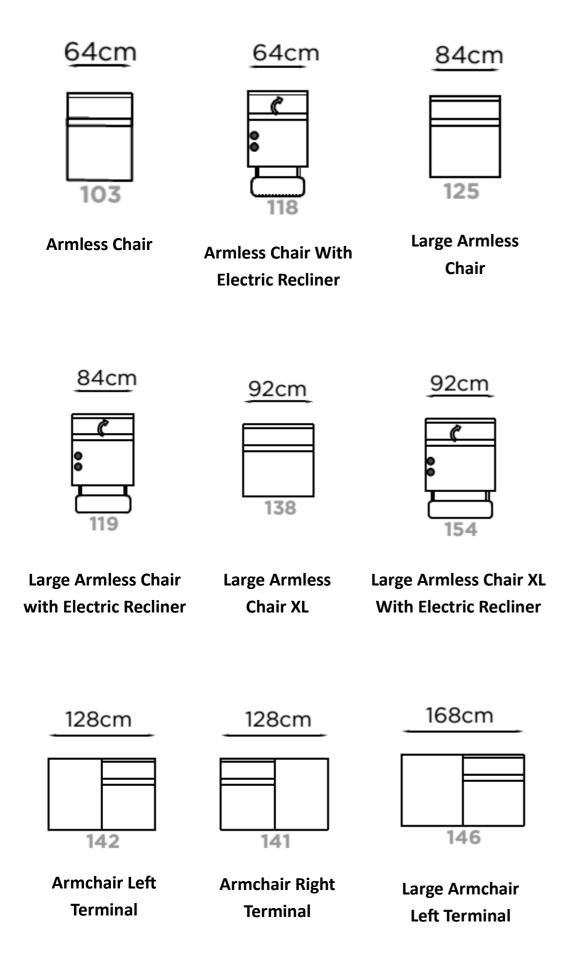

## **Etta Sofa Range**

A rich model full of refined details such as the cross stitching on the headrest and armrest and the double side stitching that contour its profile. Etta is available in fabric or leather version with metal feet and motion function, thanks to the double motor reclining seat and vertical adjustable headrest that can also be manually tilted forward.