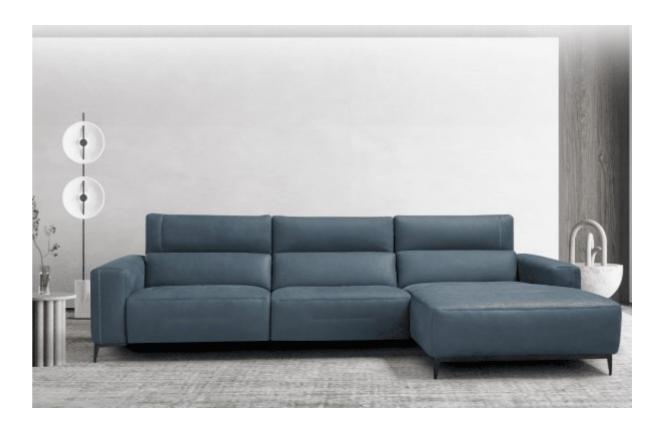

## **Etta Sofa Range**

A rich model full of refined details such as the cross stitching on the headrest and armrest and the double side stitching that contour its profile. Etta is available in fabric or leather version with metal feet and motion function, thanks to the double motor reclining seat and vertical adjustable headrest that can also be manually tilted forward.

## **Corner Sofas**