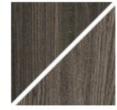

ASH C8 / OAK C8 Soaped

We treated this wood with soap.

ASH C11 / OAK C11 Dark grey oiled

We treated this wood with our 'Black oil'.

ASH C12 / OAK C12 Antique brown oiled

We treated this wood with our 'Antique brown oil'.