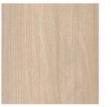

#### **Wood Finishes**

ASH C3 / OAK C3 Lacquered

We treated this wood with lacque.

ASH C4 / OAK C4 Natural oiled

We treated this wood with our 'Natural oil'.

ASH C6 / OAK C6 White oiled

We treated this wood with our "White oil".

ASH C13 / OAK C13 Light grey oiled

We treated this wood with our 'Light grey oil'.

ASH C15 / OAK C15 Mocca brown oiled

We treated this wood with our 'Mocca brown oil.'

ASH C16 Warm white oiled

We treated this wood with our 'Warm white oil'.