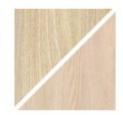

#### **Wood Finishes**

ASH C3 / OAK C3 Lacquered

We treated this wood with lacque.

ASH C4 / OAK C4 Natural oiled

We treated this wood with our 'Natural oil'.

ASH C6 / OAK C6 White oiled

We treated this wood with our "White oil".

ASH C8 / OAK C8 Soaped

We treated this wood with soap.

ASH C11 / OAK C11 Dark grey oiled

We treated this wood with our 'Black oil'.

ASH C12 / OAK C12 Antique brown oiled

We treated this wood with our 'Antique brown oil'.

ASH C13 / OAK C13 Light grey oiled

We treated this wood with our 'Light grey oil'.

ASH C15 / OAK C15 Mocca brown oiled

We treated this wood with our 'Mocca brown oil.'

ASH C16 Warm white oiled

We treated this wood with our 'Warm white oil'.