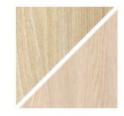

#### **Wood Finishes**

ASH C3 / OAK C3 Lacquered

We treated this wood with lacque.

ASH C4 / OAK C4 Natural oiled

We treated this wood with our 'Natural oil'.

ASH C6 / OAK C6 White oiled

We treated this wood with our "White oil".