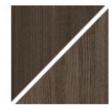

ASH C8 / OAK C8 Soaped

We treated this wood with soap.

ASH C11 / OAK C11 Dark grey oiled

We treated this wood with our 'Black oil'.

ASH C12 / OAK C12 Antique brown oiled

We treated this wood with our 'Antique brown oil'.