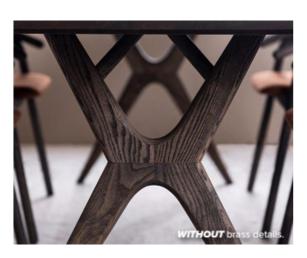

| 240x100 H74   |
|                                                                        | 220x100 H74   |
|                                                                        | 200x100 H74   |
|                                                                        | 180x90 H74    |

| Description   | Measures (cm) |
|---------------|---------------|
| End leaf 3 cm | 50x100        |
|               | 50x90         |

### **Profiles**



Edge profile 1

Harlekin angled edge profile and rounded corners.



Edge profile 2

Arched edge profile and rounded corners.



Edge profile 3

Pisa rounded edge profile and rounded corners.



Edge profile 4

Straight edge profile and rounded corners.

## **Brass Detail**



With Brass Details



Without Brass Details

#### **Wood Finishes**



ASH C3 / OAK C3 Lacquered

We treated this wood with lacque.



ASH C4 / OAK C4 Natural oiled

We treated this wood with our 'Natural oil'.



ASH C6 / OAK C6 White oiled

We treated this wood with our "White oil".



ASH C8 / OAK C8 Soaped

We treated this wood with soap.



ASH C11 / OAK C11 Dark grey oiled

We treated this wood with our 'Black oil'.



ASH C12 / OAK C12 Antique brown oiled

We treated this wood with our 'Antique brown oil'.



ASH C13 / OAK C13 Light grey oiled

We treated this wood with our 'Light grey oil'.



ASH C15 / OAK C15 Mocca brown oiled

We treated this wood with our 'Mocca brown oil.'



ASH C16 Warm white oiled

We treated this wood with our 'Warm white oil'.



ASH C20 / OAK C20 Grey brown oiled

We treate