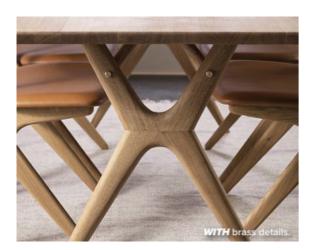

|
|                                                                        | 240x100 H74   |
|                                                                        | 220x100 H74   |
|                                                                        | 200x100 H74   |
|                                                                        | 180x90 H74    |

| Description   | Measures (cm) |
|---------------|---------------|
| End leaf 3 cm | 50x100        |
|               | 50x90         |

### **Profiles**



Edge profile 1

Harlekin angled edge profile and rounded corners.



Edge profile 2

Arched edge profile and rounded corners.



Edge profile 3

Pisa rounded edge profile and rounded corners.



Edge profile 4

Straight edge profile and rounded corners.

## **Brass Detail**



With Brass Details



Without Brass Details

#### **Wood Finishes**



ASH C3 / OAK C3 Lacquered

We treated this wood with lacque.



ASH C4 / OAK C4 Natural oiled

We treated this wood with our 'Natural oil'.



ASH C6 / OAK C6 White oiled

We treated this wood with our "White oil".



ASH C8 / OAK C8 Soaped

We treated this wood with soap.



ASH C11 / OAK C11 Dark grey oiled

We treated this wood with our 'Black oil'.



ASH C12 / OAK C12 Antique brown oiled

We treated this wood with our 'Antique brown oil'.



ASH C13 / OAK C13 Light grey oiled

We treated this wood with our 'Light grey oil'.



ASH C15 / OAK C15 Mocca brown oiled

We treated this wood with our 'Mocca brown oil.'



ASH C16 Warm white oiled

We treated this wood with our 'Warm white oil'.



ASH C20 / OAK C20 Grey