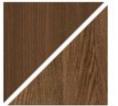

ASH C8 / OAK C8 Soaped

We treated this wood with soap.

ASH C11 / OAK C11 Dark grey oiled

We treated this wood with our 'Black oil'.

ASH C12 / OAK C12 Antique brown oiled

We treated this wood with our 'Antique brown oil'.

ASH C20 / OAK C20 Grey brown oiled

We treated this wood with our 'Grey brown oil'.

ASH C44 / OAK C44 Black matt lacquered

We treated this wood with black stain, and treated it with matt lacque.