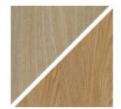

#### **Wood Finishes**

ASH C3 / OAK C3 Lacquered

We treated this wood with lacque.

ASH C4 / OAK C4 Natural oiled

We treated this wood with our 'Natural oil'.

ASH C6 / OAK C6 White oiled

We treated this wood with our "White oil".