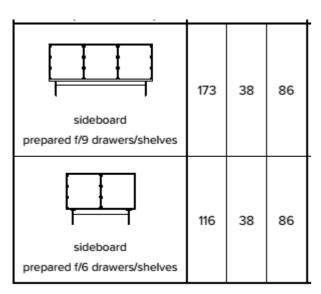

Reading in 1972. Since that time it has remained a family business with a new generation helping to guide the business forward.



We offer a Protection Plan for your upholstery that covers anything from little accidents such as food or drink spills, accidental damage or even structural defects.



Interest free finance now available online on items over £1200



We charge for standard UK delivery and installation on all orders. We use our own trained delivery staff for the majority of deliveries.







Beadle Crome Interiors Town Centre 44/52 Oxford Road Reading Berkshire RG1 7LA **T** 0118 958 1356 **W** www.beadlecromeinteriors.co.uk



## **Alba Sideboard Range**



Alba is a series of storage furniture with a contemporary carpenters look

www.beadlecromeinteriors.co.uk

#### Size's



## Draws and Shelves



# **Edge Profiles**



#### **Wood Finishes**



ASH C3 / OAK C3 Lacquered

We treated this wood with lacque.

C3 are only made for products without patination.



ASH C4 / OAK C4 Natural oiled

We treated this wood with our "Natural oil".



ASH C6 / OAK C6 White oiled

We treated this wood with our 'White oil'.



ASH C8 / OAK C8 Soaped

We treated this wood with soap.



ASH C11 / OAK C11 Dark grey oiled

We treated this wood with our 'Black oil'.



ASH C12 / OAK C12 Antique brown oiled

We treated this wood with our 'Antique brown oil'.



ASH C13 / OAK C13 Light grey oiled

We treated this wood with our 'Light grey oil'.



ASH C14 / OAK C14 Black stained & oiled

We treated this wood with black stain, and treated it with a wax oil.

C14 is for legs and stor