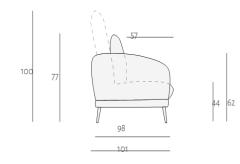

cod. 0202

2 POSTI SX

2 Seater 1 Arm RHF Width 162cm x Depth 98cm x Height 77/100cm

2 Seater 1 Arm LHF Width 162cm x Depth 98cm

x Height 77/100cm