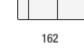

cod. 0202

2 POSTI SX

2 Seater 1 Arm RHF Width 162cm x Depth 98cm x Height 77/100cm

2 Seater 1 Arm LHF Width 162cm x Depth 98cm

x Height 77/100cm