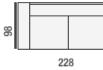

www.beadlecromeinteriors.co.uk

cod. 0210

2 Seater Maxi

x Height 77/100cm

88

cod. 0305

DIVANO 3P 2C

3 Seater (2 Cushions) Width 228cm x Depth 98cm x Height 77/100cm