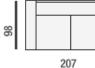

www.beadlecromeinteriors.co.uk

cod. 0210

2 Seater Maxi

x Height 77/100cm

88

cod. 0305

DIVANO 3P 2C

3 Seater (2 Cushions) Width 228cm x Depth 98cm x Height 77/100cm