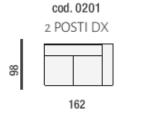

cod. 0202

2 POSTI SX

2 Seater 1 Arm RHF Width 162cm x Depth 98cm x Height 77/100cm

2 Seater 1 Arm LHF Width 162cm x Depth 98cm

x Height 77/100cm