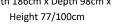

## 2 Seater Maxi 1 Arm LHF

Width 183cm x Depth 98cm x Height 77/100cm

3 Seater (2 cushions) 1 Arm LHF

Width 204cm x Depth 98cm x Height 77/100cm

cod. 0849 ANGOLO PENISOLA TONDA SX

160

#### 2 Seater Maxi 1 Arm RHF

Width 183cm x Depth 98cm x Height 77/100cm