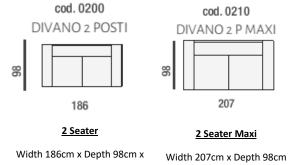

www.beadlecromeinteriors.co.uk

cod. 0210

2 Seater Maxi

x Height 77/100cm

88

cod. 0305

DIVANO 3P 2C

3 Seater (2 Cushions) Width 228cm x Depth 98cm x Height 77/100cm

cod. 0202

2 POSTI SX

2 Seater 1 Arm RHF Width 162cm x Depth 98cm x Height 77/100cm

2 Seater 1 Arm LHF Width 162cm x Depth 98cm

x Height 77/100cm