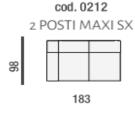

## 2 Seater Maxi 1 Arm LHF

Width 183cm x Depth 98cm x Height 77/100cm

3 Seater (2 cushions) 1 Arm LHF

Width 204cm x Depth 98cm x Height 77/100cm

cod. 0849 ANGOLO PENISOLA TONDA SX

160

#### 2 Seater Maxi 1 Arm RHF

Width 183cm x Depth 98cm x Height 77/100cm