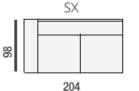

## 2 Seater Maxi 1 Arm LHF

Width 183cm x Depth 98cm x Height 77/100cm

3 Seater (2 cushions) 1 Arm LHF

Width 204cm x Depth 98cm x Height 77/100cm

cod. 0849 ANGOLO PENISOLA TONDA SX

160

#### 3 Seater (2 cushions) 1 Arm RHF

Width 204cm x Depth 98cm x Height 77/100cm

cod. 0848 ANGOLO PENISOLA TONDA DX