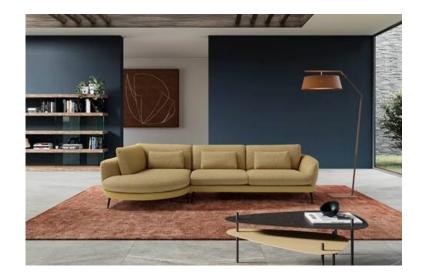

# Loop Sofa Range

With a strong contemporary taste thanks to the high spiked feet, Loop is characterised by the convenient and functional ratchet mechanism of the backrest, which offers the freedom to choose between two different heights and thus customise the comfort of the seat, making it perfect for every need.