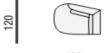

### **Rounded Corner Terminal Peninsula LHF**

Width 160cm x Depth 120cm x Height 77/100cm

183

# **Rounded Corner Terminal Peninsula RHF**

Width 160cm x Depth 120cm x Height 77/100cm