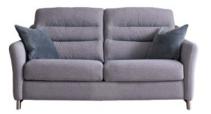

## **Feet Options**

2 Seater Static

Width 163cm x Depth 99cm x Height 100cm

3 Seater Static

Width 197cm x Depth 99cm x Height 100cm

Height 100cm

**3** Seater Recliner

Width 197cm x Depth 99cm x Height 100cm