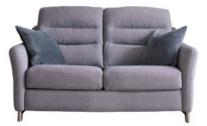

## **Feet Options**

2 Seater Static

Width 163cm x Depth 99cm x Height 100cm

3 Seater Static

Width 197cm x Depth 99cm x Height 100cm

Height 100cm

**3** Seater Recliner

Width 197cm x Depth 99cm x Height 100cm