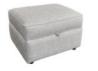

#### **Cuddler Recliner**

Width 115cm x Depth 99cm x Height 100cm

Storage stool

Width 65cm x Depth 56cm x Height 46cm

Width 90cm x Depth 90cm x Height 30cm