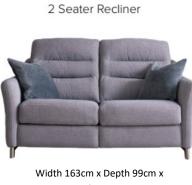

## **Feet Options**

2 Seater Static

Width 163cm x Depth 99cm x Height 100cm

3 Seater Static

Width 197cm x Depth 99cm x Height 100cm

Height 100cm

**3** Seater Recliner

Width 197cm x Depth 99cm x Height 100cm