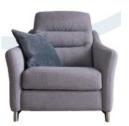

### **Chair Static**

Width 99cm x Depth 99cm x Height 100cm

**Cuddler Static** 

Width 115cm x Depth 99cm x Height 100cm

**Chair Recliner** 

Width 99cm x Depth 99cm x Height 100cm