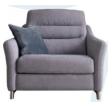

### **Chair Static**

Width 99cm x Depth 99cm x Height 100cm

**Cuddler Static** 

Width 115cm x Depth 99cm x Height 100cm

**Chair Recliner** 

Width 99cm x Depth 99cm x Height 100cm