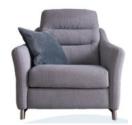

### **Chair Static**

Width 99cm x Depth 99cm x Height 100cm

**Cuddler Static** 

Width 115cm x Depth 99cm x Height 100cm

**Chair Recliner** 

Width 99cm x Depth 99cm x Height 100cm