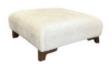

#### **Cuddler Recliner**

Width 115cm x Depth 99cm x Height 100cm

Storage stool

Width 65cm x Depth 56cm x Height 46cm

Width 90cm x Depth 90cm x Height 30cm