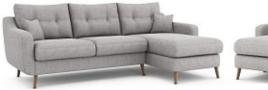

## Sebastian Sofa Range

This Scandi inspired, retro design has a distinctive rounded silhouette with buttoned backs and angled legs. Offered in a wide array of inspired fabrics and on-trend co-ordinate fabrics providing plenty of choice for a customised look.

**Corner Group LHF** 

Width 242cm x Depth 92cm/183cm x Height 86cm

Corner Group RHF

Width 242cm x Depth 92cm/183cm x Height 86cm