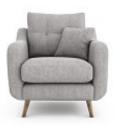

www.beadlecromeinteriors.co.uk

**Standard Chair** Width 89cm x Depth 92cm x Height 86cm

Designer Chair

Width 71cm x Depth 82cm x Height 84cm

**Oval Cuddler** Width 135cm x Depth 94cm x Height 84cm

Snuggler