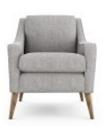

## Sebastian Sofa Range

This Scandi inspired, retro design has a distinctive rounded silhouette with buttoned backs and angled legs. Offered in a wide array of inspired fabrics and on-trend co-ordinate fabrics providing plenty of choice for a customised look.

www.beadlecromeinteriors.co.uk

**Standard Chair** Width 89cm x Depth 92cm x Height 86cm

Designer Chair

Width 71cm x Depth 82cm x Height 84cm

**Oval Cuddler** Width 135cm x Depth 94cm x Height 84cm

Snuggler