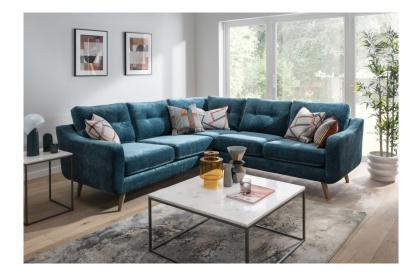

## Sebastian Sofa Range

This Scandi inspired, retro design has a distinctive rounded silhouette with buttoned backs and angled legs. Offered in a wide array of inspired fabrics and on-trend co-ordinate fabrics providing plenty of choice for a customised look.

**Corner Group LHF** 

Width 242cm x Depth 92cm/183cm x Height 86cm

Corner Group RHF

Width 242cm x Depth 92cm/183cm x Height 86cm