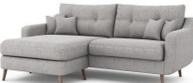

Width 247cm x Depth 92/152 x Height 86cm

Large Chaise Sofa RHF

Width 247cm x Depth 92/152 x Height 86cm

Lounger Sofa (Reversible)

Width 224cm x Depth 153cm x Height 86cm

1 Arm 2 STR LHF/ Corner /1 Arm 2 STR RHF