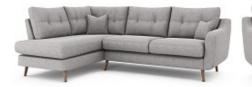

Width 247cm x Depth 92/152 x Height 86cm

Large Chaise Sofa RHF

Width 247cm x Depth 92/152 x Height 86cm

Lounger Sofa (Reversible)

Width 224cm x Depth 153cm x Height 86cm

1 Arm 2 STR LHF/ Corner /1 Arm 2 STR RHF

**Corner Group LHF** 

Width 242cm x Depth 92cm/183cm x Height 86cm

Corner Group RHF

Width 242cm x Depth 92cm/183cm x Height 86cm