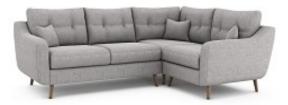

**Corner Group LHF** 

Width 242cm x Depth 92cm/183cm x Height 86cm

Corner Group RHF

Width 242cm x Depth 92cm/183cm x Height 86cm