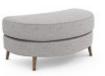

Width 242cm x Depth 242cm x Height 86cm

1 Arm 2 STR LHF/ Corner / 1 Arm 1 STR RHF

Width 242cm x Depth 174cm x Height 86cm

**Oval Cuddler Stool** Width 115cm x Depth 65cm x Height 42cm

**Medium Bench Stool** Width 96cm x Depth 45cm x Height 40cm