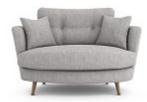

## Sebastian Sofa Range

This Scandi inspired, retro design has a distinctive rounded silhouette with buttoned backs and angled legs. Offered in a wide array of inspired fabrics and on-trend co-ordinate fabrics providing plenty of choice for a customised look.

www.beadlecromeinteriors.co.uk

**Standard Chair** Width 89cm x Depth 92cm x Height 86cm

Designer Chair

Width 71cm x Depth 82cm x Height 84cm

**Oval Cuddler** Width 135cm x Depth 94cm x Height 84cm

Snuggler