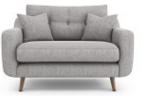

## Sebastian Sofa Range

This Scandi inspired, retro design has a distinctive rounded silhouette with buttoned backs and angled legs. Offered in a wide array of inspired fabrics and on-trend co-ordinate fabrics providing plenty of choice for a customised look.

Width 124cm x Depth 92cm x Height 86cm

Small Sofa

Width 154cm x Depth 92cm x Height 86cm

Large Sofa

Width 189cm x Depth 92cm x Height 86cm

XL Sofa

Width 224cm x Depth 92cm x Height 86cm

Large Chaise Sofa LHF