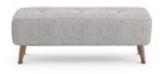

Width 242cm x Depth 242cm x Height 86cm

1 Arm 2 STR LHF/ Corner / 1 Arm 1 STR RHF

Width 242cm x Depth 174cm x Height 86cm

**Oval Cuddler Stool** Width 115cm x Depth 65cm x Height 42cm

**Medium Bench Stool** Width 96cm x Depth 45cm x Height 40cm