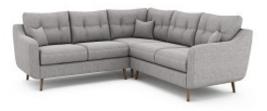

**Corner Group LHF** 

Width 242cm x Depth 92cm/183cm x Height 86cm

Corner Group RHF

Width 242cm x Depth 92cm/183cm x Height 86cm