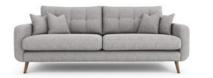

## Sebastian Sofa Range

This Scandi inspired, retro design has a distinctive rounded silhouette with buttoned backs and angled legs. Offered in a wide array of inspired fabrics and on-trend co-ordinate fabrics providing plenty of choice for a customised look.

Width 124cm x Depth 92cm x Height 86cm

Small Sofa

Width 154cm x Depth 92cm x Height 86cm

Large Sofa

Width 189cm x Depth 92cm x Height 86cm

XL Sofa

Width 224cm x Depth 92cm x Height 86cm

Large Chaise Sofa LHF