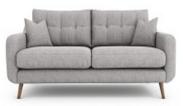

## Sebastian Sofa Range

This Scandi inspired, retro design has a distinctive rounded silhouette with buttoned backs and angled legs. Offered in a wide array of inspired fabrics and on-trend co-ordinate fabrics providing plenty of choice for a customised look.

Width 124cm x Depth 92cm x Height 86cm

Small Sofa

Width 154cm x Depth 92cm x Height 86cm

Large Sofa

Width 189cm x Depth 92cm x Height 86cm

XL Sofa

Width 224cm x Depth 92cm x Height 86cm

Large Chaise Sofa LHF