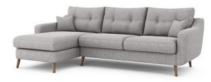

## Sebastian Sofa Range

This Scandi inspired, retro design has a distinctive rounded silhouette with buttoned backs and angled legs. Offered in a wide array of inspired fabrics and on-trend co-ordinate fabrics providing plenty of choice for a customised look.

Width 247cm x Depth 92/152 x Height 86cm

Large Chaise Sofa RHF

Width 247cm x Depth 92/152 x Height 86cm

Lounger Sofa (Reversible)

Width 224cm x Depth 153cm x Height 86cm

1 Arm 2 STR LHF/ Corner /1 Arm 2 STR RHF