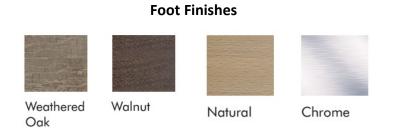

www.beadlecromeinteriors.co.uk

**Standard Chair** Width 89cm x Depth 92cm x Height 86cm

Designer Chair

Width 71cm x Depth 82cm x Height 84cm

**Oval Cuddler** Width 135cm x Depth 94cm x Height 84cm

Snuggler