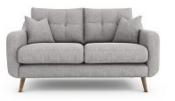

## Sebastian Sofa Range

This Scandi inspired, retro design has a distinctive rounded silhouette with buttoned backs and angled legs. Offered in a wide array of inspired fabrics and on-trend co-ordinate fabrics providing plenty of choice for a customised look.

Width 124cm x Depth 92cm x Height 86cm

Small Sofa

Width 154cm x Depth 92cm x Height 86cm

Large Sofa

Width 189cm x Depth 92cm x Height 86cm

XL Sofa

Width 224cm x Depth 92cm x Height 86cm

Large Chaise Sofa LHF