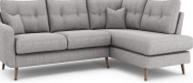

Width 247cm x Depth 92/152 x Height 86cm

Large Chaise Sofa RHF

Width 247cm x Depth 92/152 x Height 86cm

Lounger Sofa (Reversible)

Width 224cm x Depth 153cm x Height 86cm

1 Arm 2 STR LHF/ Corner /1 Arm 2 STR RHF

**Corner Group LHF** 

Width 242cm x Depth 92cm/183cm x Height 86cm

Corner Group RHF

Width 242cm x Depth 92cm/183cm x Height 86cm