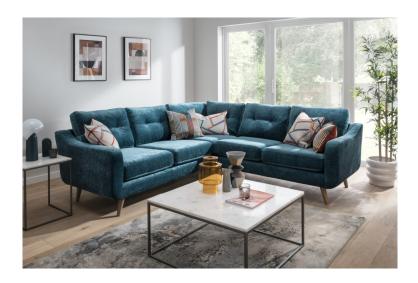

## Sebastian Sofa Range

This Scandi inspired, retro design has a distinctive rounded silhouette with buttoned backs and angled legs. Offered in a wide array of inspired fabrics and on-trend co-ordinate fabrics providing plenty of choice for a customised look.