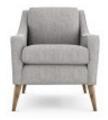

## **Foot Finishes**

Weathered Oak

Walnut

Natural

Chrome

**Standard Chair** 

Width 89cm x Depth 92cm x Height 86cm

**Designer Chair** 

Width 71cm x Depth 82cm x Height 84cm

**Oval Cuddler** 

Width 135cm x Depth 94cm x Height 84cm

Snuggler

Width 124cm x Depth 92cm x Height 86cm

**Small Sofa** 

Width 154cm x Depth 92cm x Height 86cm

Large Sofa