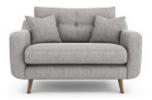

## Sebastian Sofa Range

This Scandi inspired, retro design has a distinctive rounded silhouette with buttoned backs and angled legs. Offered in a wide array of inspired fabrics and on-trend co-ordinate fabrics providing plenty of choice for a customised look.

Width 71cm x Depth 82cm x Height 84cm

**Oval Cuddler** 

Width 135cm x Depth 94cm x Height 84cm

Snuggler

Width 124cm x Depth 92cm x Height 86cm

**Small Sofa** 

Width 154cm x Depth 92cm x Height 86cm

Large Sofa

Width 189cm x Depth 92cm x Height 86cm

XL Sofa

Width 224cm x Depth 92cm x Height 86cm

Large Chaise Sofa LHF

Width 247cm x Depth 92/152 x Height 86cm

Large Chaise Sofa RHF

Width 247cm x Depth 92/152 x Height 86cm