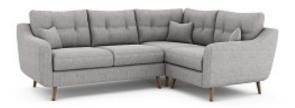

## Sebastian Sofa Range

This Scandi inspired, retro design has a distinctive rounded silhouette with buttoned backs and angled legs. Offered in a wide array of inspired fabrics and on-trend co-ordinate fabrics providing plenty of choice for a customised look.

Lounger Sofa (Reversible)

Width 224cm x Depth 153cm x Height 86cm

**Corner Group LHF** 

Width 242cm x Depth 92cm/183cm x Height 86cm

**Corner Group RHF** 

Width 242cm x Depth 92cm/183cm x Height 86cm

1 Arm 2 STR LHF/ Corner /1 Arm 2 STR RHF