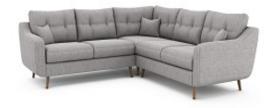

## Sebastian Sofa Range

This Scandi inspired, retro design has a distinctive rounded silhouette with buttoned backs and angled legs. Offered in a wide array of inspired fabrics and on-trend co-ordinate fabrics providing plenty of choice for a customised look.

Lounger Sofa (Reversible)

Width 224cm x Depth 153cm x Height 86cm

**Corner Group LHF** 

Width 242cm x Depth 92cm/183cm x Height 86cm

**Corner Group RHF** 

Width 242cm x Depth 92cm/183cm x Height 86cm

1 Arm 2 STR LHF/ Corner /1 Arm 2 STR RHF