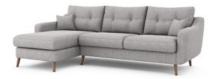

## Sebastian Sofa Range

This Scandi inspired, retro design has a distinctive rounded silhouette with buttoned backs and angled legs. Offered in a wide array of inspired fabrics and on-trend co-ordinate fabrics providing plenty of choice for a customised look.

Width 189cm x Depth 92cm x Height 86cm

XL Sofa

Width 224cm x Depth 92cm x Height 86cm

Large Chaise Sofa LHF

Width 247cm x Depth 92/152 x Height 86cm

Large Chaise Sofa RHF

Width 247cm x Depth 92/152 x Height 86cm