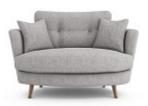

## Sebastian Sofa Range

This Scandi inspired, retro design has a distinctive rounded silhouette with buttoned backs and angled legs. Offered in a wide array of inspired fabrics and on-trend co-ordinate fabrics providing plenty of choice for a customised look.

Width 71cm x Depth 82cm x Height 84cm

**Oval Cuddler** 

Width 135cm x Depth 94cm x Height 84cm

Snuggler

Width 124cm x Depth 92cm x Height 86cm

**Small Sofa** 

Width 154cm x Depth 92cm x Height 86cm

Large Sofa