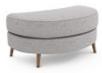

## Sebastian Sofa Range

This Scandi inspired, retro design has a distinctive rounded silhouette with buttoned backs and angled legs. Offered in a wide array of inspired fabrics and on-trend co-ordinate fabrics providing plenty of choice for a customised look.

Width 71cm x Depth 82cm x Height 84cm

**Oval Cuddler** 

Width 135cm x Depth 94cm x Height 84cm

Snuggler

Width 124cm x Depth 92cm x Height 86cm

**Small Sofa** 

Width 154cm x Depth 92cm x Height 86cm

Large Sofa