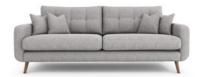

## Sebastian Sofa Range

This Scandi inspired, retro design has a distinctive rounded silhouette with buttoned backs and angled legs. Offered in a wide array of inspired fabrics and on-trend co-ordinate fabrics providing plenty of choice for a customised look.

Width 71cm x Depth 82cm x Height 84cm

**Oval Cuddler** 

Width 135cm x Depth 94cm x Height 84cm

Snuggler

Width 124cm x Depth 92cm x Height 86cm

**Small Sofa** 

Width 154cm x Depth 92cm x Height 86cm

Large Sofa

Width 189cm x Depth 92cm x Height 86cm

XL Sofa

Width 224cm x Depth 92cm x Height 86cm

Large Chaise Sofa LHF

Width 247cm x Depth 92/152 x Height 86cm

Large Chaise Sofa RHF

Width 247cm x Depth 92/152 x Height 86cm