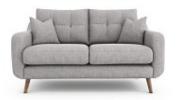

## Sebastian Sofa Range

This Scandi inspired, retro design has a distinctive rounded silhouette with buttoned backs and angled legs. Offered in a wide array of inspired fabrics and on-trend co-ordinate fabrics providing plenty of choice for a customised look.

Width 71cm x Depth 82cm x Height 84cm

**Oval Cuddler** 

Width 135cm x Depth 94cm x Height 84cm

Snuggler

Width 124cm x Depth 92cm x Height 86cm

**Small Sofa** 

Width 154cm x Depth 92cm x Height 86cm

Large Sofa