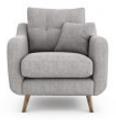

## Sebastian Sofa Range

This Scandi inspired, retro design has a distinctive rounded silhouette with buttoned backs and angled legs. Offered in a wide array of inspired fabrics and on-trend co-ordinate fabrics providing plenty of choice for a customised look.

## **Foot Finishes**

Weathered Oak

Walnut

Natural

Chrome

**Standard Chair** 

Width 89cm x Depth 92cm x Height 86cm

**Designer Chair** 