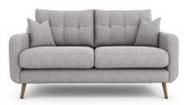

## Sebastian Sofa Range

This Scandi inspired, retro design has a distinctive rounded silhouette with buttoned backs and angled legs. Offered in a wide array of inspired fabrics and on-trend co-ordinate fabrics providing plenty of choice for a customised look.

Width 71cm x Depth 82cm x Height 84cm

**Oval Cuddler** 

Width 135cm x Depth 94cm x Height 84cm

Snuggler

Width 124cm x Depth 92cm x Height 86cm

**Small Sofa** 

Width 154cm x Depth 92cm x Height 86cm

Large Sofa