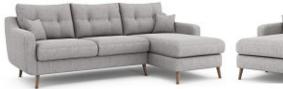

## Sebastian Sofa Range

This Scandi inspired, retro design has a distinctive rounded silhouette with buttoned backs and angled legs. Offered in a wide array of inspired fabrics and on-trend co-ordinate fabrics providing plenty of choice for a customised look.

Lounger Sofa (Reversible)

Width 224cm x Depth 153cm x Height 86cm

**Corner Group LHF** 

Width 242cm x Depth 92cm/183cm x Height 86cm

**Corner Group RHF** 

Width 242cm x Depth 92cm/183cm x Height 86cm

1 Arm 2 STR LHF/ Corner /1 Arm 2 STR RHF