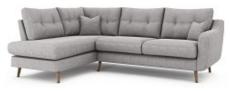

## Sebastian Sofa Range

This Scandi inspired, retro design has a distinctive rounded silhouette with buttoned backs and angled legs. Offered in a wide array of inspired fabrics and on-trend co-ordinate fabrics providing plenty of choice for a customised look.

Lounger Sofa (Reversible)

Width 224cm x Depth 153cm x Height 86cm

**Corner Group LHF** 

Width 242cm x Depth 92cm/183cm x Height 86cm

**Corner Group RHF** 

Width 242cm x Depth 92cm/183cm x Height 86cm

1 Arm 2 STR LHF/ Corner /1 Arm 2 STR RHF