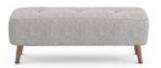

Width 242cm x Depth 242cm x Height 86cm

1 Arm 2 STR LHF/ Corner / 1 Arm 1 STR RHF

Width 242cm x Depth 174cm x Height 86cm

Width 115cm x Depth 65cm x Height 42cm

**Medium Bench Stool** 

Width 96cm x Depth 45cm x Height 40cm