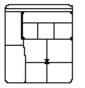

### 1 Arm LHF/RHF Maxi Chair

Width 102cm x Height 100cm x Depth 97cm x Seat Height 44cm x Seat Depth 54cm

## 1 Arm LHF/RHF Chair

Width 83cm x Height 100cm x Depth 97cm x Seat Height 44cm x Seat Depth 54cm