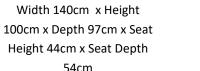

## 1 Arm LHF/RHF 3 Seater

Width 178cm x Height 100cm x Depth 97cm x Seat Height 44cm x Seat Depth 54cm

1 Arm LHF/RHF 2 Seater

Width 140cm x Height

Height 44cm x Seat Depth 54cm