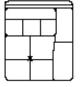

# 1 Arm LHF/RHF Maxi **Chair Electric Recliner**

Width 103cm x Height 100cm x Depth 97cm x Seat Height 44cm x Seat Depth 54cm

## 1 Arm LHF/RHF Electric **Recliner Chair**

Width 84cm x Height 100cm x Depth 97cm x Seat Height 44cm x Seat Depth 54cm