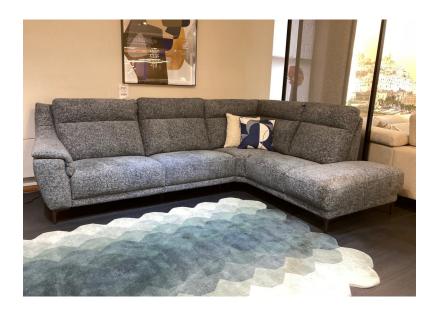

# Helena Range

www.beadlecromeinteriors.co.uk

Chair

Width 108cm x Height 100cm x Depth 97cm x Seat Height 44cm x Seat Depth 54cm

## **Electric Reclining Chair**

Width 109cm x Height 100cm x Depth 97cm x Seat Height 44cm x Seat Depth 54cm

2 Seater Sofa

Width 165cm x Height 100cm x Depth 97cm x Seat Height 44cm x Seat Depth 54cm

3 Seater Sofa

Width 203cm x Height 100cm x Depth 97cm x Seat Height 44cm x Seat Depth 54cm

## 1 Arm LHF/RHF 3 Seater

Width 178cm x Height 100cm x Depth 97cm x Seat Height 44cm x Seat Depth 54cm

1 Arm LHF/RHF 2 Seater

Width 140cm x Height

Height 44cm x Seat Depth 54cm