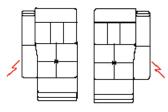

## 1 Arm LHF/RHF Chair

Width 83cm x Height 100cm x Depth 97cm x Seat Height 44cm x Seat Depth 54cm