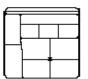

# Maxi Chair Without Arms

Width 77cm x Height 100cm x Depth 97cm x Seat Height 44cm x Seat Depth 54cm

Square Corner With 1
Arm LHF/RHF

Width 210cm x Height 100cm x Depth 104cm x Seat Height 44cm x Seat Depth 54cm

**Square Corner** 

Width 104cm x Height 100cm x Depth 104cm x Seat Height 44cm x Seat Depth 54cm