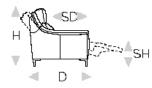

# Helena Range

www.beadlecromeinteriors.co.uk

Chair

Width 108cm x Height 100cm x Depth 97cm x Seat Height 44cm x Seat Depth 54cm

## **Electric Reclining Chair**

Width 109cm x Height 100cm x Depth 97cm x Seat Height 44cm x Seat Depth 54cm

2 Seater Sofa

Width 165cm x Height 100cm x Depth 97cm x Seat Height 44cm x Seat Depth 54cm

3 Seater Sofa

Width 203cm x Height 100cm x Depth 97cm x Seat Height 44cm x Seat Depth 54cm

## 1 Arm LHF/RHF 3 Seater

Width 178cm x Height 100cm x Depth 97cm x Seat Height 44cm x Seat Depth 54cm

1 Arm LHF/RHF 2 Seater

Width 140cm x Height

Height 44cm x Seat Depth 54cm

# 1 Arm LHF/RHF Maxi **Chair Electric Recliner**

Width 103cm x Height 100cm x Depth 97cm x Seat Height 44cm x Seat Depth 54cm

## 1 Arm LHF/RHF Electric **Recliner Chair**

Width 84cm x Height 100cm x Depth 97cm x Seat Height 44cm x Seat Depth 54cm

### 1 Arm LHF/RHF Maxi Chair

Width 102cm x Height 100cm x Depth 97cm x Seat Height 44cm x Seat Depth 54cm

## 1 Arm LHF/RHF Chair

Width 83cm x Height 100cm x Depth 97cm x Seat Height 44cm x Seat Depth 54cm

#### **Chair Without Arms**

Width 58cm x Height 100cm x Depth 97cm x Seat Height 44cm x Seat Depth 54cm

# Maxi Chair Without Arms

Width 77cm x Height 100cm x Depth 97cm x Seat Height 44cm x Seat Depth 54cm

Square Corner With 1
Arm LHF/RHF

Width 210cm x Height 100cm x Depth 104cm x Seat Height 44cm x Seat Depth 54cm

**Square Corner** 

Width 104cm x Height 100cm x Depth 104cm x Seat Height 44cm x Seat Depth 54cm