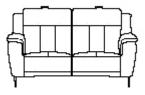

## **Electric Reclining Chair**

Width 109cm x Height 100cm x Depth 97cm x Seat Height 44cm x Seat Depth 54cm

2 Seater Sofa

Width 165cm x Height 100cm x Depth 97cm x Seat Height 44cm x Seat Depth 54cm

3 Seater Sofa