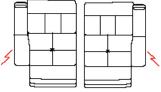

# 1 Arm LHF/RHF Maxi **Chair Electric Recliner**

Width 103cm x Height 100cm x Depth 97cm x Seat Height 44cm x Seat Depth 54cm