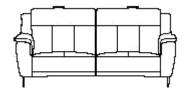

ers anything from little accidents such as food or drink spills, accidental damage or even structural defects.



Finance now available online and instore on items over £1200



We charge for standard UK delivery and installation on all orders. We use our own trained delivery staff for the majority of deliveries.







Beadle Crome Interiors Town Centre 44/52 Oxford Road Reading Berkshire RG1 7LA T 0118 958 1356 W www.beadlecromeinteriors.co.uk



# Helena Range



www.beadlecromeinteriors.co.uk





Chair

Width 108cm x Height 100cm x Depth 97cm x Seat Height 44cm x Seat Depth 54cm



## **Electric Reclining Chair**

Width 109cm x Height 100cm x Depth 97cm x Seat Height 44cm x Seat Depth 54cm



2 Seater Sofa

Width 165cm x Height 100cm x Depth 97cm x Seat Height 44cm x Seat Depth 54cm



3 Seater Sofa

Width 203cm x Height 100cm x Depth 97cm x Seat Height 44cm x Seat Depth 54cm







## 1 Arm LHF/RHF 3 Seater

Width 178cm x Height 100cm x Depth 97cm x Seat Height 44cm x Seat Depth 54cm





1 Arm LHF/RHF 2 Seater

Width 140cm x Height

Height 44cm x Seat Depth 54cm



# 1 Arm LHF/RHF Maxi **Chair Electric Recliner**

Width 103cm x Height 100cm x Depth 97cm x Seat Height 44cm x Seat Depth 54cm



## 1 Arm LHF/RHF Electric **Recliner Chair**

Width 84cm x Height 100cm x Depth 97cm x Seat Height 44cm x Seat Depth 54cm





### 1 Arm LHF/RHF Maxi Chair

Width 102cm x Height 100cm x Depth 97cm x Seat Height 44cm x Seat Depth 54cm





## 1 Arm LHF/RHF Chair

Width 83cm x Height 100cm x Depth 97cm x Seat Height 44cm x Seat Depth 54cm



#### **Chair Without Arms**

Width 58cm