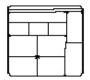

## 1 Arm LHF/RHF 3 Seater

Width 178cm x Height 100cm x Depth 97cm x Seat Height 44cm x Seat Depth 54cm

1 Arm LHF/RHF 2 Seater

Width 140cm x Height

Height 44cm x Seat Depth 54cm