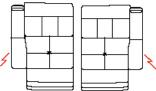

### 1 Arm LHF/RHF Maxi Chair

Width 102cm x Height 100cm x Depth 97cm x Seat Height 44cm x Seat Depth 54cm