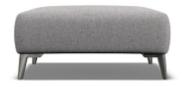

**Stool** Width 95cm x Depth 65cm x Height 45cm

**Bench Stool** Width 99cm x Depth 62cm x Height 32cm