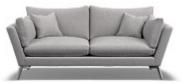

## Barbara Sofa Range

Stylish range of sofas in beautiful fabrics with popping colours or more neutral tones. The feather foam mix on seat cushion interiors make for a dream combination

www.beadlecromeinteriors.co.uk

Width 146cm x Depth 98cm x Height 84cm

Cuddler

**Medium Sofa** Width 171cm x Depth 98cm x Height 84cm

Large Sofa Width 201cm x Depth 98cm x Height 84cm

Extra Large Sofa

Width 231cm x Depth 98cm x Height 84cm