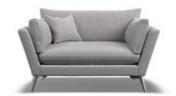

## Barbara Sofa Range

Stylish range of sofas in beautiful fabrics with popping colours or more neutral tones. The feather foam mix on seat cushion interiors make for a dream combination

www.beadlecromeinteriors.co.uk

Width 146cm x Depth 98cm x Height 84cm

Cuddler

**Medium Sofa** Width 171cm x Depth 98cm x Height 84cm

Large Sofa Width 201cm x Depth 98cm x Height 84cm

Extra Large Sofa

Width 231cm x Depth 98cm x Height 84cm