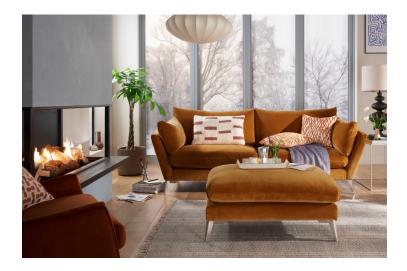

## Barbara Sofa Range

Stylish range of sofas in beautiful fabrics with popping colours or more neutral tones. The feather foam mix on seat cushion interiors make for a dream combination

www.beadlecromeinteriors.co.uk

Width 146cm x Depth 98cm x Height 84cm

Cuddler

**Medium Sofa** Width 171cm x Depth 98cm x Height 84cm

Large Sofa Width 201cm x Depth 98cm x Height 84cm

Extra Large Sofa

Width 231cm x Depth 98cm x Height 84cm