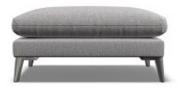

**Stool** Width 95cm x Depth 65cm x Height 45cm

**Bench Stool** Width 99cm x Depth 62cm x Height 32cm