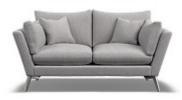

## Barbara Sofa Range

Stylish range of sofas in beautiful fabrics with popping colours or more neutral tones. The feather foam mix on seat cushion interiors make for a dream combination

www.beadlecromeinteriors.co.uk

Width 146cm x Depth 98cm x Height 84cm

Cuddler

**Medium Sofa** Width 171cm x Depth 98cm x Height 84cm

Large Sofa Width 201cm x Depth 98cm x Height 84cm

Extra Large Sofa

Width 231cm x Depth 98cm x Height 84cm