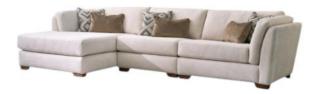

### Sofa Chaise available in 3 Sizes

Small -- 258cm x 175cm (Depth Chaise End) 103cm depth arm end 87cm height

Medium -- 286cm x 175cm (Depth Chaise End) 103cm depth arm end 87cm height

Large -- 353cm x 175cm (Depth Chaise End) 103cm depth arm end 87cm height