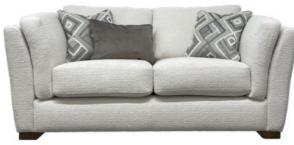

# www.beadlecromeinteriors.co.uk

2 Seater

W- 190 cm H- 87 cm D- 106 cm

W- 161 cm H- 87 cm D- 106 cm