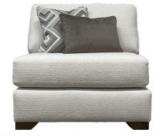

in the modern home. Featuring deep seated comfort with elegant arm bolsters. Choose from a wonderful range of fabric colours





We charge for standard UK delivery and installation on all orders. We use our own trained delivery staff for

Beadle Crome Interiors Town Centre 44/52 Oxford Road Reading Berkshire RG1 7LA <u>T 0118 958 1356</u> <u>W www.beadlecromeinteriors.co.uk</u>

the majority of deliveries.

# www.beadlecromeinteriors.co.uk

2 Seater



W- 190 cm H- 87 cm D- 106 cm



W- 161 cm H- 87 cm D- 106 cm

### Sofa Chaise available in 3 Sizes



Small -- 258cm x 175cm (Depth Chaise End) 103cm depth arm end 87cm height

Medium -- 286cm x 175cm (Depth Chaise End) 103cm depth arm end 87cm height

Large -- 353cm x 175cm (Depth Chaise End) 103cm depth arm end 87cm height



## Armless



W- 95 cm H- 87 cm D- 103 cm

# Corner

W- 103 cm H- 87 cm D- 103 cm





## Large Sofa End RHF/LHF



W- 129 cm H- 87 cm D- 106 cm

# Large Chaise RHF/LHF



W- 129 cm H- 87 cm D- 175 cm

## 2 Seater Sofa End RHF/LHF



W- 157 cm H- 87 cm D- 106 cm