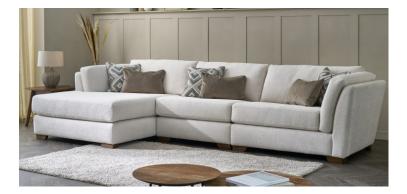

### Sofa Chaise available in 3 Sizes

Small -- 258cm x 175cm (Depth Chaise End) 103cm depth arm end 87cm height

Medium -- 286cm x 175cm (Depth Chaise End) 103cm depth arm end 87cm height

Large -- 353cm x 175cm (Depth Chaise End) 103cm depth arm end 87cm height