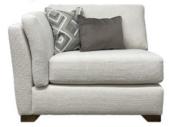

ange of fabric colours





We charge for standard UK delivery and installation on all orders. We use our own trained delivery staff for

Beadle Crome Interiors Town Centre 44/52 Oxford Road Reading Berkshire RG1 7LA <u>T 0118 958 1356</u> <u>W www.beadlecromeinteriors.co.uk</u>

the majority of deliveries.

# www.beadlecromeinteriors.co.uk

2 Seater



W- 190 cm H- 87 cm D- 106 cm



W- 161 cm H- 87 cm D- 106 cm

### Sofa Chaise available in 3 Sizes



Small -- 258cm x 175cm (Depth Chaise End) 103cm depth arm end 87cm height

Medium -- 286cm x 175cm (Depth Chaise End) 103cm depth arm end 87cm height

Large -- 353cm x 175cm (Depth Chaise End) 103cm depth arm end 87cm height



## Armless



W- 95 cm H- 87 cm D- 103 cm

# Corner

W- 103 cm H- 87 cm D- 103 cm





## Large Sofa End RHF/LHF



W- 129 cm H- 87 cm D- 106 cm

# Large Chaise RHF/LHF



W- 129 cm H- 87 cm D- 175 cm

## 2 Seater Sofa End RHF/LHF



W- 157 cm H- 87 cm D- 106 cm