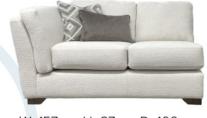

delivery staff for

Beadle Crome Interiors Town Centre 44/52 Oxford Road Reading Berkshire RG1 7LA <u>T 0118 958 1356</u> <u>W www.beadlecromeinteriors.co.uk</u>

the majority of deliveries.

# www.beadlecromeinteriors.co.uk

2 Seater



W- 190 cm H- 87 cm D- 106 cm



W- 161 cm H- 87 cm D- 106 cm

### Sofa Chaise available in 3 Sizes



Small -- 258cm x 175cm (Depth Chaise End) 103cm depth arm end 87cm height

Medium -- 286cm x 175cm (Depth Chaise End) 103cm depth arm end 87cm height

Large -- 353cm x 175cm (Depth Chaise End) 103cm depth arm end 87cm height



## Armless



W- 95 cm H- 87 cm D- 103 cm

# Corner

W- 103 cm H- 87 cm D- 103 cm





## Large Sofa End RHF/LHF



W- 129 cm H- 87 cm D- 106 cm

# Large Chaise RHF/LHF



W- 129 cm H- 87 cm D- 175 cm

## 2 Seater Sofa End RHF/LHF



W- 157 cm H- 87 cm D- 106 cm