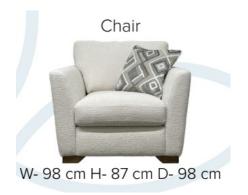

# Lounge Sofa Range

The Lounge Sofa range is the perfect addition to any living area in the modern home. Featuring deep seated comfort with elegant arm bolsters. Choose from a wonderful range of fabric colours