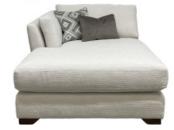

livery and installation on all orders. We use our own trained delivery staff for

Beadle Crome Interiors Town Centre 44/52 Oxford Road Reading Berkshire RG1 7LA <u>T 0118 958 1356</u> <u>W www.beadlecromeinteriors.co.uk</u>

the majority of deliveries.

# www.beadlecromeinteriors.co.uk

2 Seater



W- 190 cm H- 87 cm D- 106 cm



W- 161 cm H- 87 cm D- 106 cm

### Sofa Chaise available in 3 Sizes



Small -- 258cm x 175cm (Depth Chaise End) 103cm depth arm end 87cm height

Medium -- 286cm x 175cm (Depth Chaise End) 103cm depth arm end 87cm height

Large -- 353cm x 175cm (Depth Chaise End) 103cm depth arm end 87cm height



## Armless



W- 95 cm H- 87 cm D- 103 cm

# Corner

W- 103 cm H- 87 cm D- 103 cm





## Large Sofa End RHF/LHF



W- 129 cm H- 87 cm D- 106 cm

# Large Chaise RHF/LHF



W- 129 cm H- 87 cm D- 175 cm

## 2 Seater Sofa End RHF/LHF



W- 157 cm H- 87 cm D- 106 cm