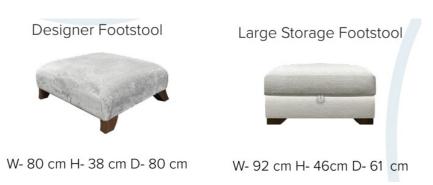

ters. Choose from a wonderful range of fabric colours





We charge for standard UK delivery and installation on all orders. We use our own trained delivery staff for

Beadle Crome Interiors Town Centre 44/52 Oxford Road Reading Berkshire RG1 7LA <u>T 0118 958 1356</u> <u>W www.beadlecromeinteriors.co.uk</u>

the majority of deliveries.

# www.beadlecromeinteriors.co.uk

2 Seater



W- 190 cm H- 87 cm D- 106 cm



W- 161 cm H- 87 cm D- 106 cm

### Sofa Chaise available in 3 Sizes



Small -- 258cm x 175cm (Depth Chaise End) 103cm depth arm end 87cm height

Medium -- 286cm x 175cm (Depth Chaise End) 103cm depth arm end 87cm height

Large -- 353cm x 175cm (Depth Chaise End) 103cm depth arm end 87cm height



## Armless



W- 95 cm H- 87 cm D- 103 cm

# Corner

W- 103 cm H- 87 cm D- 103 cm





## Large Sofa End RHF/LHF



W- 129 cm H- 87 cm D- 106 cm

# Large Chaise RHF/LHF



W- 129 cm H- 87 cm D- 175 cm

## 2 Seater Sofa End RHF/LHF



W- 157 cm H- 87 cm D- 106 cm