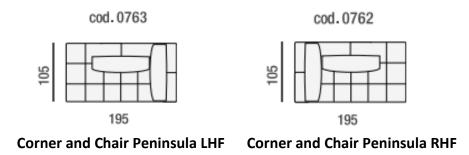

2 Oxford Road Reading Berkshire RG1 7LA T 0118 958 1356 W www.beadlecromeinteriors.co.uk



## Rocco Sofa Range



The Rocco sofa blends minimalist design with advanced functionality. Its squared shapes and slender, tapered legs create a sense of lightness, while the stitching and tufted seat add a touch of sophistication. The soft, enveloping cushions, combined with reclining backrests featuring a manual "compass" mechanism, allow for adjustable seat depth, ensuring a fully personalized comfort experience.

www.beadlecromeinteriors.co.uk



105







3 Seater Large 1 Arm RHF

cod. 0109



105

105





Large Chair 1 Arm RHF



cod.0430

234 Large 3 Seater

105

3 Seater 1 Arm LHF

cod. 0301

cod.0300

205

3 Seater



3 Seater 1 Arm RHF

cod.0561









Day Bed

Large Chair 1 Arm LHF







**Rectangular Footstool**