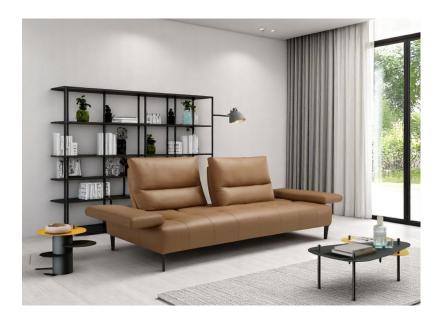

## Rocco Sofa Range

The Rocco sofa blends minimalist design with advanced functionality. Its squared shapes and slender, tapered legs create a sense of lightness, while the stitching and tufted seat add a touch of sophistication. The soft, enveloping cushions, combined with reclining backrests featuring a manual "compass" mechanism, allow for adjustable seat depth, ensuring a fully personalized comfort experience.