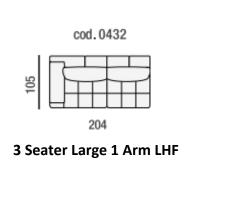

www.beadlecromeinteriors.co.uk

105

3 Seater Large 1 Arm RHF

cod. 0109

105

105

Large Chair 1 Arm RHF

cod.0430

234 Large 3 Seater

105

3 Seater 1 Arm LHF

cod. 0301

cod.0300

205

3 Seater

3 Seater 1 Arm RHF