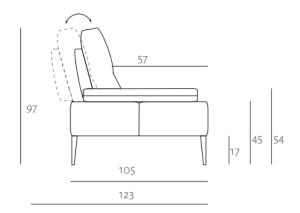

## Rocco Sofa Range

The Rocco sofa blends minimalist design with advanced functionality. Its squared shapes and slender, tapered legs create a sense of lightness, while the stitching and tufted seat add a touch of sophistication. The soft, enveloping cushions, combined with reclining backrests featuring a manual "compass" mechanism, allow for adjustable seat depth, ensuring a fully personalized comfort experience.