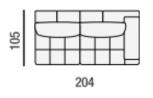

www.beadlecromeinteriors.co.uk

105

3 Seater Large 1 Arm RHF

cod. 0109

105

105

Large Chair 1 Arm RHF

cod.0430

234 Large 3 Seater

105

3 Seater 1 Arm LHF

cod. 0301

cod.0300

205

3 Seater

3 Seater 1 Arm RHF