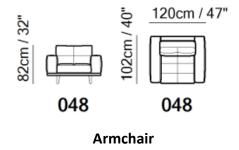

## Florence Sofa Range

www.beadlecromeinteriors.co.uk

2 Seater Sofa

Large Sofa 2 Seater

Large Sofa 3 Seater

Footstool