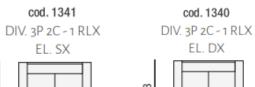

sed by a minimal and modern style, making it perfect for elegant and contemporary environments, Dusk is available in different configurations and also in an electric relax version.

www.beadlecromeinteriors.co.uk





92



cod. 0176 POLTR. XL

86

cod. 0200 DIVANO 2 POSTI 88

cod. 0305

DIVANO 3P 2C

202

88



cod. 0430 DIVANO 3 POSTI GRANDE











cod. 0116

POLTRONA DX 2

CUSCINI

101

98

160

98







cod. 0712







cod. 0192 POLTRONA XL LAT SX 8 132



DORMOSA GRANDE DX 160 109

cod. 0788

POLTRONA SX 2 CUSCINI

98

101

cod. 0117

cod. 0715

POLTR. 2C PENIS.

DX

134

cod. 0716 POL 2 CUSCINI





cod. 0696

DORM. 2C LAT. DX



cod. 0112 POLTRONA MAXI

8

88

SX

92



cod. 0111 POLTRONA MAXI DX

92

cod. 0697 DORM. 2C LAT. SX







88



cod. 1120

POLTRONA RLX EL

92









202

cod. 1340



EL. DX

202

86



cod. 1137 POLTR. XL LAT. SX-

86





88

132



cod. 1215 2P MAXI - 1 RLX EL.





218

cod. 1136

RLX







cod. 1448 3P GRANDE 2 RLX SX

201

86

3P GRANDE 2 RLX DX 98

cod. 1447

201

cod. 1135 POLT. GRANDE RLX SX 86 109

cod. 1134 POLT. GRANDE RLX DX 8

109

cod. 1433 POLTR. GRANDE **RLX CENTRALE** 



EL. 202

cod. 1339 DIV. 3P 2C SX - 1 RLX

38





185

92



8













101

86









cod. 1162 POLTR. CENTR 2C -RLX 2 MOT 86

84

cod. 1230 DIV. 2P MAXI - 2 RLX EL.

98 184

cod. 1228

2 P MAXI SX - 2 RLX

167

cod. 1232 2 P MAXI SX - 1 RLX EL







151

86

cod. 1122 POLTR. SX - RLX EL



8

cod. 1231 2 P MAXI DX - 1 RLX EL



cod. 1125 POL. MAXI SX RLX



8

98



92

8



167

cod. 1128 POLTR. MAXI CENTR - RLX

75



88

2 P MAXI DX