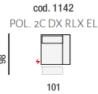

86

cod. 1137 POLTR. XL LAT. SX-

86

88

132

cod. 1215 2P MAXI - 1 RLX EL.

218

cod. 1136