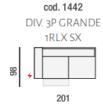

RLX

cod. 1448 3P GRANDE 2 RLX SX

201

86

3P GRANDE 2 RLX DX 98

cod. 1447

201

cod. 1135 POLT. GRANDE RLX SX 86 109