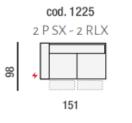

2 P MAXI SX - 2 RLX

167

cod. 1232 2 P MAXI SX - 1 RLX EL

151

86

cod. 1122 POLTR. SX - RLX EL

8

cod. 1231 2 P MAXI DX - 1 RLX EL