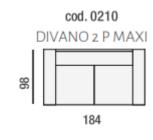

8

101

86

cod. 1162 POLTR. CENTR 2C -RLX 2 MOT 86

84

cod. 1230 DIV. 2P MAXI - 2 RLX EL.

98 184

cod. 1228