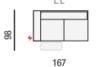

2 P MAXI SX - 2 RLX

167

cod. 1232 2 P MAXI SX - 1 RLX EL

151

86

cod. 1122 POLTR. SX - RLX EL

8

cod. 1231 2 P MAXI DX - 1 RLX EL