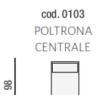

0



EL. DX

202

86



cod. 1137 POLTR. XL LAT. SX-

86





88

132



cod. 1215 2P MAXI - 1 RLX EL.





218

cod. 1136

RLX







cod. 1448 3P GRANDE 2 RLX SX

201

86

3P GRANDE 2 RLX DX 98

cod. 1447

201

cod. 1135 POLT. GRANDE RLX SX 86 109

cod. 1134 POLT. GRANDE RLX DX 8

109

cod. 1433 POLTR. GRANDE **RLX CENTRALE** 



EL. 202

cod. 1339 DIV. 3P 2C SX - 1 RLX

38





185

92



8













101

86









cod. 1162 POLTR. CENTR 2C -RLX 2 MOT 86

84

cod. 1230 DIV. 2P MAXI - 2 RLX EL.

98 184

cod. 1228

2 P MAXI SX - 2 RLX

167

cod. 1232 2 P MAXI SX - 1 RLX EL







151

86

cod. 1122 POLTR. SX - RLX EL



8

cod. 1231 2 P MAXI DX - 1 RLX EL



cod. 1125 POL. MAXI SX RLX



8

98



92

8



167

cod. 1128 POLTR. MAXI CENTR - RLX

75



88

2 P MAXI DX - 2 RLX













cod. 0193 POLTRONA XL CENT



cod. 0115 POLTRONA CENTRALE 2C

0876 cod. 0612 POL. DX ANG. QUADRO SAGOMATO CON MECC.



107



64

67