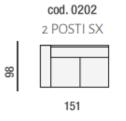

EL. DX

202

86



cod. 1137 POLTR. XL LAT. SX-

86





88

132



cod. 1215 2P MAXI - 1 RLX EL.





218

cod. 1136

RLX







cod. 1448 3P GRANDE 2 RLX SX

201

86

3P GRANDE 2 RLX DX 98

cod. 1447

201

cod. 1135 POLT. GRANDE RLX SX 86 109

cod. 1134 POLT. GRANDE RLX DX 8

109

cod. 1433 POLTR. GRANDE **RLX CENTRALE** 



EL. 202

cod. 1339 DIV. 3P 2C SX - 1 RLX

38





185

92



8













101

86









cod. 1162 POLTR. CENTR 2C -RLX 2 MOT 86

84

cod. 1230 DIV. 2P MAXI - 2 RLX EL.

98 184

cod. 1228

2 P MAXI SX - 2 RLX

167

cod. 1232 2 P MAXI SX - 1 RLX EL







151

86

cod. 1122 POLTR. SX - RLX EL



8

cod. 1231 2 P MAXI DX - 1 RLX EL



cod. 1125 POL. MAXI SX RLX



8

98



92

8



167

cod. 1128 POLTR. MAXI CENTR - RLX

75



88

2 P MAXI DX - 2 RLX













cod. 0193 POLTRONA XL CENT



cod. 0115 POLTRONA CENTRALE 2C

0876 cod. 0612 POL. DX ANG. QUADRO SAGOMATO CON MECC.



107



64

67