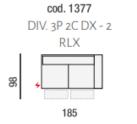

cod. 1134 POLT. GRANDE RLX DX 8

109

cod. 1433 POLTR. GRANDE **RLX CENTRALE** 

EL. 202

cod. 1339 DIV. 3P 2C SX - 1 RLX

38

185

92