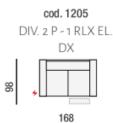

8

101

86

cod. 1162 POLTR. CENTR 2C -RLX 2 MOT 86

84

cod. 1230 DIV. 2P MAXI - 2 RLX EL.

98 184

cod. 1228