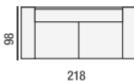

86

cod. 1137 POLTR. XL LAT. SX-

86

88

132

cod. 1215 2P MAXI - 1 RLX EL.

218

cod. 1136