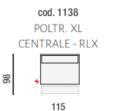

cod. 1134 POLT. GRANDE RLX DX 8

109

cod. 1433 POLTR. GRANDE **RLX CENTRALE** 

EL. 202

cod. 1339 DIV. 3P 2C SX - 1 RLX

38

185

92