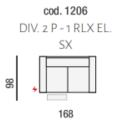

86

cod. 1137 POLTR. XL LAT. SX-

86

88

132

cod. 1215 2P MAXI - 1 RLX EL.

218

cod. 1136