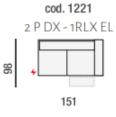

2 P MAXI SX - 2 RLX

167

cod. 1232 2 P MAXI SX - 1 RLX EL

151

86

cod. 1122 POLTR. SX - RLX EL

8

cod. 1231 2 P MAXI DX - 1 RLX EL