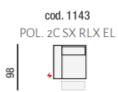

86

cod. 1137 POLTR. XL LAT. SX-

86

88

132

cod. 1215 2P MAXI - 1 RLX EL.

218

cod. 1136