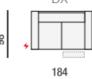

8

101

86

cod. 1162 POLTR. CENTR 2C -RLX 2 MOT 86

84

cod. 1230 DIV. 2P MAXI - 2 RLX EL.

98 184

cod. 1228