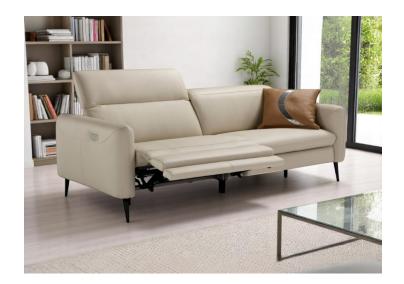

## Monza Sofa Range

DUSK is a minimalist sofa that combines elegance and comfort. Characterised by a minimal and modern style, making it perfect for elegant and contemporary environments, Dusk is available in different configurations and also in an electric relax version.