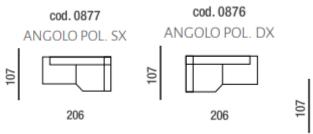

88

2 P MAXI DX - 2 RLX

cod. 0193 POLTRONA XL CENT

cod. 0115 POLTRONA CENTRALE 2C

0876 cod. 0612 POL. DX ANG. QUADRO SAGOMATO CON MECC.

107

64

67