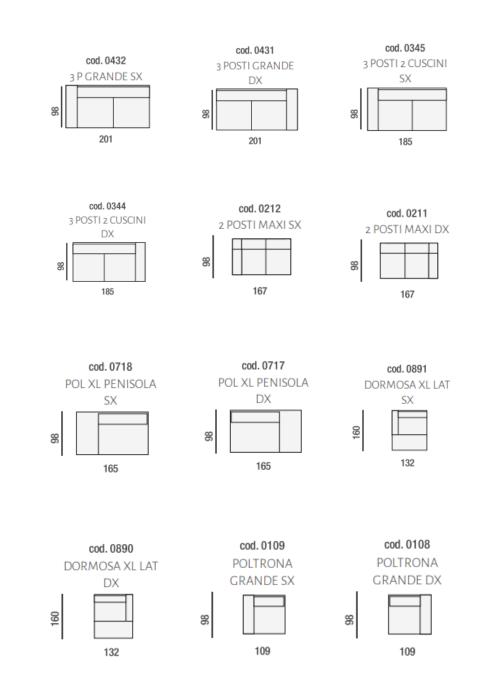

88

cod. 0430 DIVANO 3 POSTI GRANDE

cod. 0116

POLTRONA DX 2

CUSCINI

101

98

160

98

cod. 0712

cod. 0192 POLTRONA XL LAT SX 8 132

DORMOSA GRANDE DX 160 109

cod. 0788

POLTRONA SX 2 CUSCINI

98

101

cod. 0117

cod. 0715

POLTR. 2C PENIS.

DX

134

cod. 0716 POL 2 CUSCINI

cod. 0696

DORM. 2C LAT. DX

cod. 0112 POLTRONA MAXI

8

88

SX

92

cod. 0111 POLTRONA MAXI DX

92

cod. 0697 DORM. 2C LAT. SX