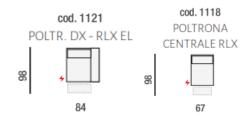

2 P MAXI SX - 2 RLX

167

cod. 1232 2 P MAXI SX - 1 RLX EL

151

86

cod. 1122 POLTR. SX - RLX EL

8

cod. 1231 2 P MAXI DX - 1 RLX EL

cod. 1125 POL. MAXI SX RLX

8

98

92

8

167

cod. 1128 POLTR. MAXI CENTR - RLX

75