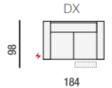

RLX

cod. 1448 3P GRANDE 2 RLX SX

201

86

3P GRANDE 2 RLX DX 98

cod. 1447

201

cod. 1135 POLT. GRANDE RLX SX 86 109