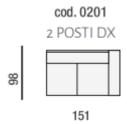

88

2 P MAXI DX - 2 RLX

cod. 0193 POLTRONA XL CENT

cod. 0115 POLTRONA CENTRALE 2C

0876 cod. 0612 POL. DX ANG. QUADRO SAGOMATO CON MECC.

107

64

67