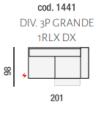

RLX

cod. 1448 3P GRANDE 2 RLX SX

201

86

3P GRANDE 2 RLX DX 98

cod. 1447

201

cod. 1135 POLT. GRANDE RLX SX 86 109