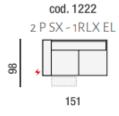

2 P MAXI SX - 2 RLX

167

cod. 1232 2 P MAXI SX - 1 RLX EL

151

86

cod. 1122 POLTR. SX - RLX EL

8

cod. 1231 2 P MAXI DX - 1 RLX EL