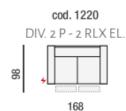

86

cod. 1137 POLTR. XL LAT. SX-

86

88

132

cod. 1215 2P MAXI - 1 RLX EL.

218

cod. 1136