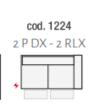

2 P MAXI SX - 2 RLX

167

cod. 1232 2 P MAXI SX - 1 RLX EL

151

86

cod. 1122 POLTR. SX - RLX EL

8

cod. 1231 2 P MAXI DX - 1 RLX EL