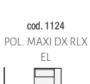

2 P MAXI SX - 2 RLX

167

cod. 1232 2 P MAXI SX - 1 RLX EL

151

86

cod. 1122 POLTR. SX - RLX EL

8

cod. 1231 2 P MAXI DX - 1 RLX EL