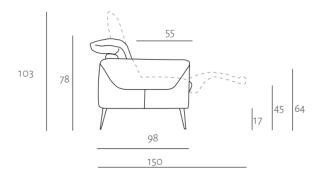

## Monza Sofa Range

DUSK is a minimalist sofa that combines elegance and comfort. Characterised by a minimal and modern style, making it perfect for elegant and contemporary environments, Dusk is available in different configurations and also in an electric relax version.