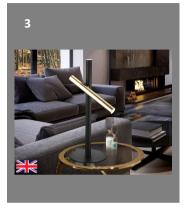

# **FINISHING TOUCHES**

- 1 Pebble Cushions in petrol £55 each
- 2 Touch Of Gold/Teal Wall Clock £395
- 3 Peyton Table Light black/gold £75
- 4 Gio Rug 120x170cm In solar tones £150
- **5** Audrey Mirror £95
- 6 Wall Art £125