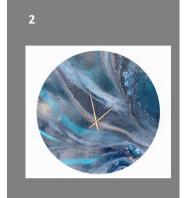

# **FINISHING TOUCHES**

- 1 Pebble Cushions in petrol £55 each
- 2 Touch Of Gold/Teal Wall Clock £395
- 3 Peyton Table Light black/gold £75
- 4 Gio Rug 120x170cm In solar tones £150
- **5** Audrey Mirror £95
- 6 Wall Art £125