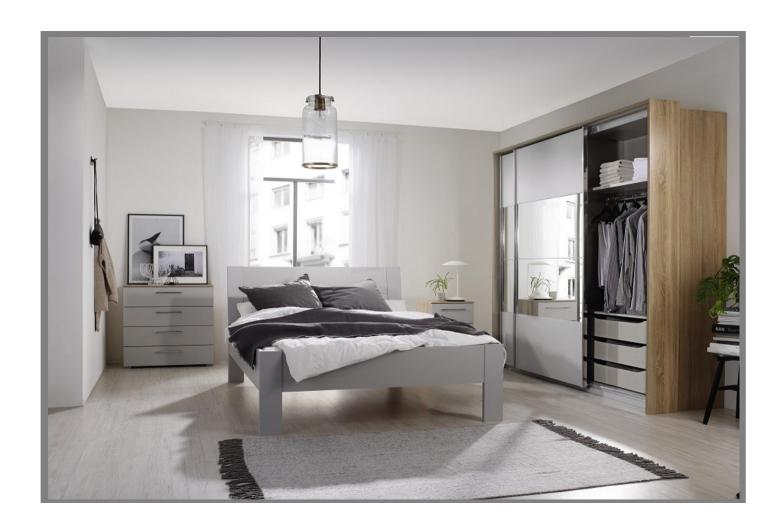

#### **Bedroom**

#### To Include

King size bed in silk grey colour with headboard

2000 Pocket sprung mattress

Two 3 drawer bedsides in silk grey