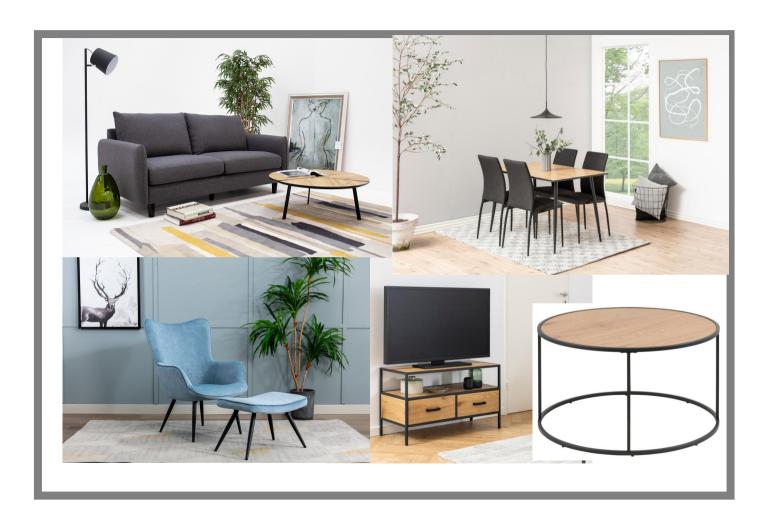

#### Living area to include

Large Sofa in grey hard wearing easy clean fabric with matt black legs

Armchair with stool in calm blue fabric easy clean fabric

Dining table in oak/matt black with 4 chairs in easy wipe dark grey fabric

TV Unit in oak/matt black with drawer storage

Circular coffee table in oak/matt black