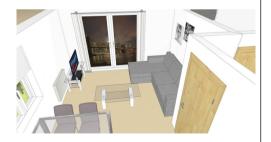

3D room design service. Free delivery.
Full assembly, installation and removal of packing
Full Curtains & Window Blind Service
by Quotation

#### Living area to include

Large Sofa in grey hard wearing easy clean fabric with matt black legs

Armchair with stool in calm blue fabric easy clean fabric

Dining table in oak/matt black with 4 chairs in easy wipe dark grey fabric

TV Unit in oak/matt black with drawer storage

Circular coffee table in oak/matt black