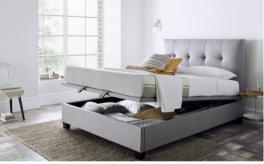

#### **To Include**

King size bed in light grey fabric with storage 2000 Pocket sprung mattress Two bedsides with drawer in oak/matt black