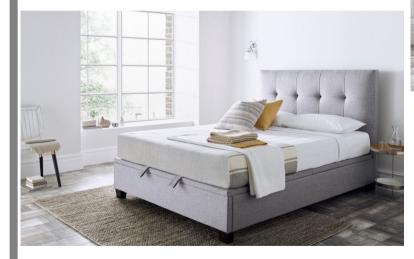

#### **To Include**

King size bed in light grey fabric with storage 2000 Pocket sprung mattress Two bedsides with drawer in oak/matt black