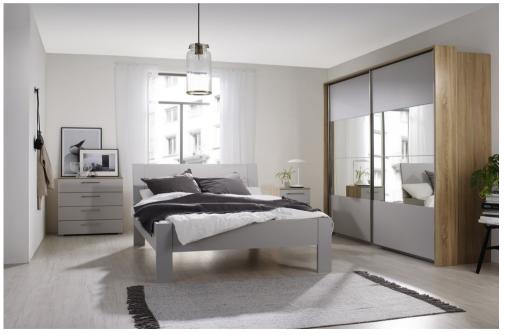

### Bedroom 2

#### **To Include**

Double bed in silk grey colour with headboard

2000 Pocket sprung mattress

Two bedsides in silk grey

 $1 \ x \ 2$  door sliding wardrobe in silk grey with partial mirror fronts