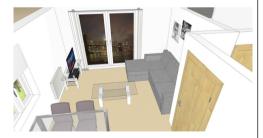

3D room design service. Free delivery. Full assembly, installation and removal of packing Full Curtains & Window Blind Service by Quotation

#### Living area to include

Large Sofa in grey hard wearing easy clean fabric with matt black legs

Armchair with stool in calm blue fabric easy clean fabric

Dining table in oak/matt black with 4 chairs in easy wipe dark grey fabric