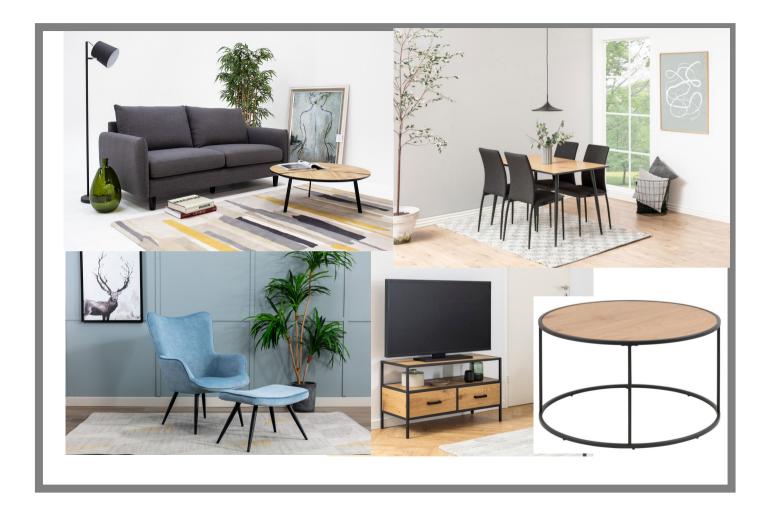

#### Living area to include

Large Sofa in grey hard wearing easy clean fabric with matt black legs

Armchair with stool in calm blue fabric easy clean fabric

Dining table in oak/matt black with 4 chairs in easy wipe dark grey fabric

TV Unit in oak/matt black with drawer storage

Circular coffee table in oak/matt black