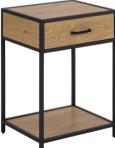

#### **To Include**

King size bed in light grey fabric with storage 2000 Pocket sprung mattress Two bedsides with drawer in oak/matt black