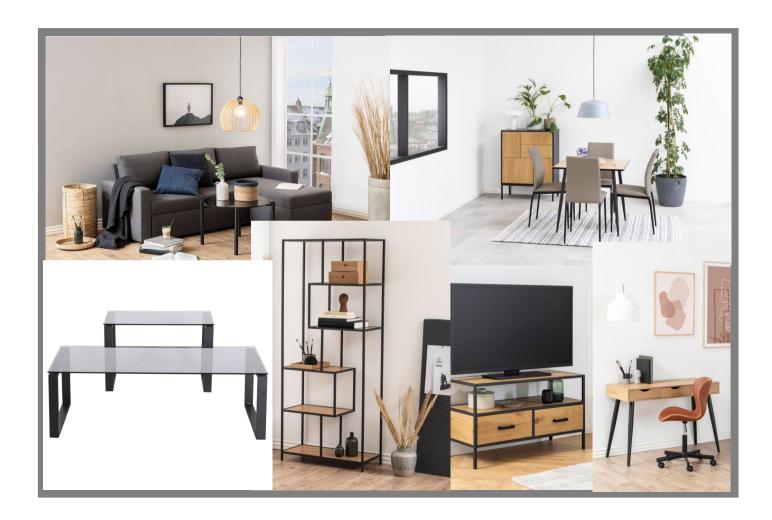

## Living area to include

Large Sofa chaise with sofa bed & storage in grey hard wearing easy clean fabric

Coffee Table Set in smoked glass with matt black frames

Dining table in oak/matt black with 2 chairs in easy wipe grey fabric

TV Unit in oak/matt black with drawer storage

Bookcase/Room divide in oak/matt black

Desk in oak/matt black

Desk Chair

www.beadlecromeinteriors.co.uk