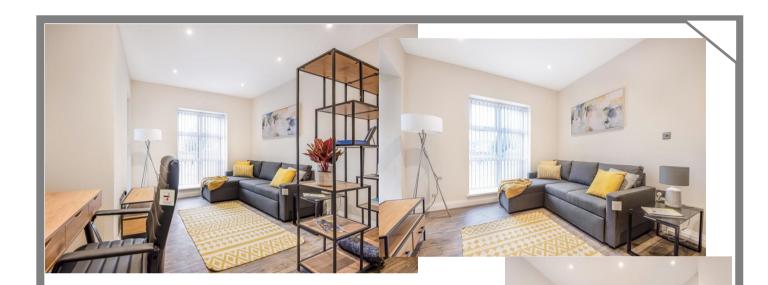

# 1 Bedroom Furniture Pack £2295.00

Inclusive of VAT

Inclusive of full Delivery/Assembly & positioning in rooms of all furniture

## Living area to include

Large Sofa chaise with sofa bed & storage in grey hard wearing easy clean fabric

Coffee Table Set in smoked glass with matt black frames

Dining table in oak/matt black with 2 chairs in easy wipe grey fabric

TV Unit in oak/matt black with drawer storage

Bookcase/Room divide in oak/matt black

Desk in oak/matt black

Desk Chair

www.beadlecromeinteriors.co.uk