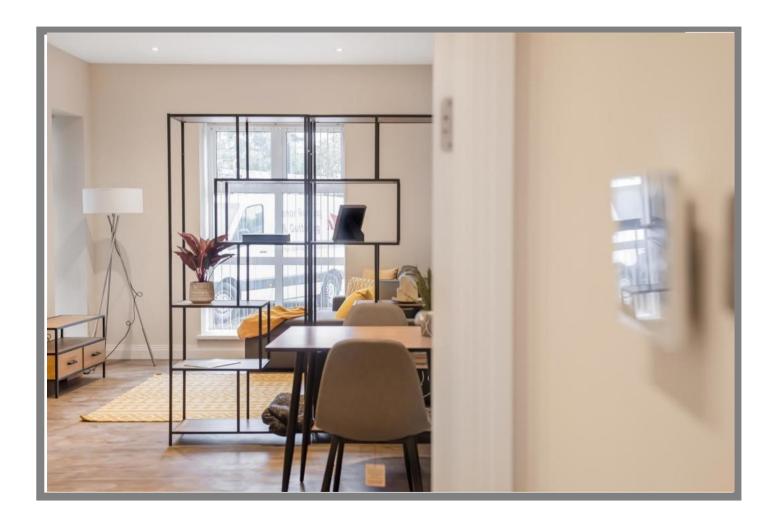

## Living area to include

Large Sofa chaise with sofa bed & storage in grey hard wearing easy clean fabric

Coffee Table Set in smoked glass with matt black frames

Dining table in oak/matt black with 2 chairs in easy wipe grey fabric

TV Unit in oak/matt black with drawer storage

Bookcase/Room divide in oak/matt black

Desk in oak/matt black

Desk Chair

www.beadlecromeinteriors.co.uk