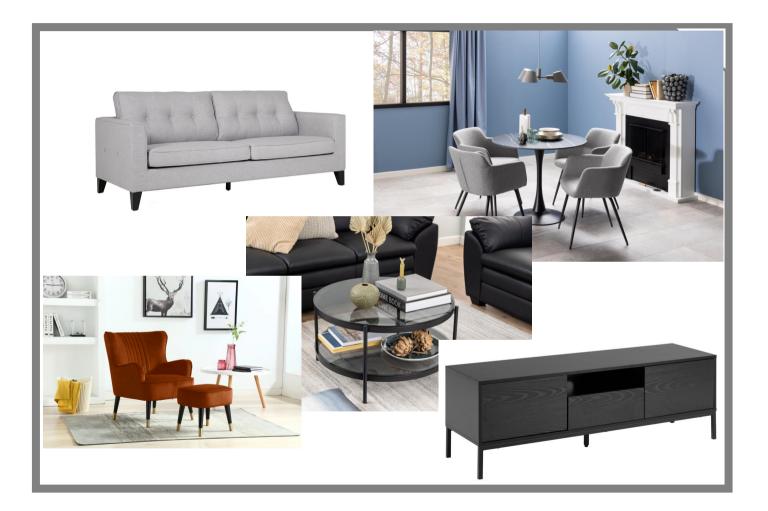

#### Living area to include

Large Sofa in light grey hard wearing easy clean fabric with matt black legs

Armchair in copper colour easy clean fabric

Dining table with black ceramic surface/matt black base with 4 chairs in easy wipe grey fabric

TV Unit in matt black ash wood with drawer storage

Circular coffee table in smoke glass/matt black