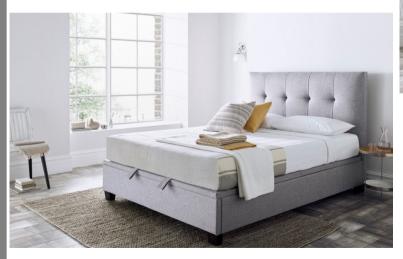

#### **Bedroom 1**

#### **To Include**

King size bed in light grey fabric with storage 2000 Pocket sprung mattress Two bedsides with 3 drawers in silk grey finish