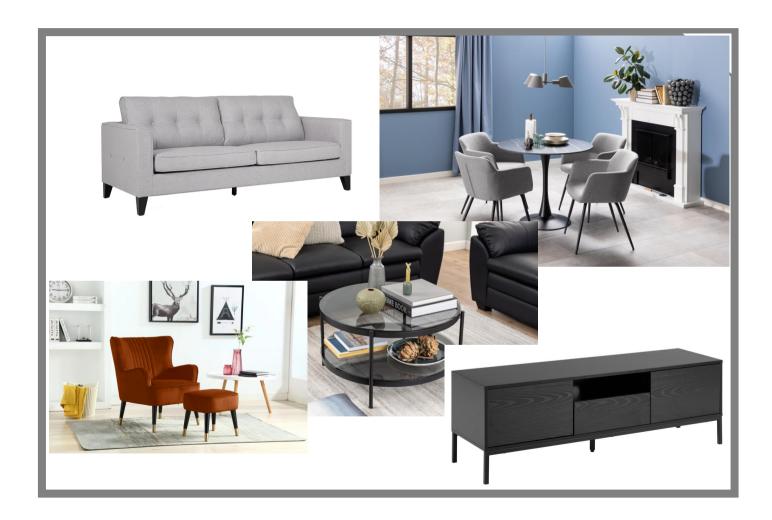

# 2 Bedroom Furniture pack £5995.00

**Inclusive of VAT** 

Inclusive of full Delivery/Assembly all furniture

### Living area to include

Large Sofa in light grey hard wearing easy clean fabric with matt black legs

Armchair in copper colour easy clean fabric

Dining table with black ceramic surface/matt black base with 4 chairs in easy wipe grey fabric

TV Unit in matt black ash wood with drawer storage

Circular coffee table in smoke glass/matt black