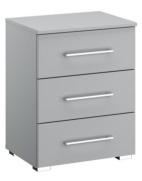

#### **To Include**

King size bed in light grey fabric with storage 2000 Pocket sprung mattress Two bedsides with 3 drawers in silk grey finish