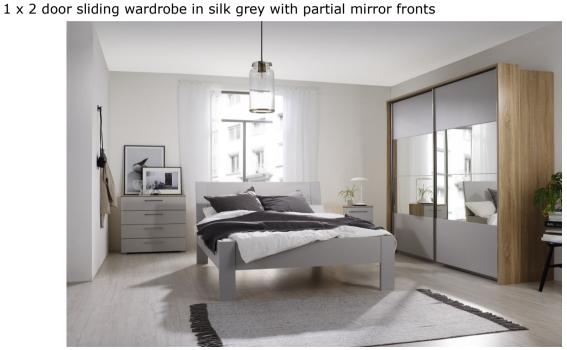

#### **To Include**

King size bed in light grey fabric with storage 2000 Pocket sprung mattress Two bedsides with 3 drawers in silk grey finish

#### To Include

Double bed in silk grey colour with headboard 2000 Pocket sprung mattress
Two bedsides in silk grey

www.beadlecromeinteriors.co.uk