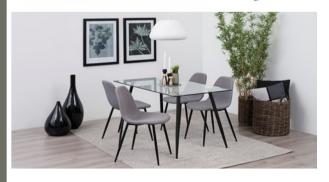

#### To Include

| LIVING/DINING                                     | BEDROOM (S)                       |
|---------------------------------------------------|-----------------------------------|
| 1 Bergen Sofa in Easy Wipe Grey Fabric            | 1 Bedframe & pocket sprung        |
| 1 Oblo Coffee Table Set in smoke glass/Matt Black | Mattress                          |
| 1 x Oblo TV Unit in smoke glass/Matt Black        | 140cm x 190cm. In silk grey       |
| 1 William Dining Table Glass/Matt Black           | 2 Bedside Chests in Oak/silk grey |
| 4 William Chairs in easy wipe clean grey fabric   | 1 4 Drawer Chest in Oak/silk grey |
|                                                   |                                   |