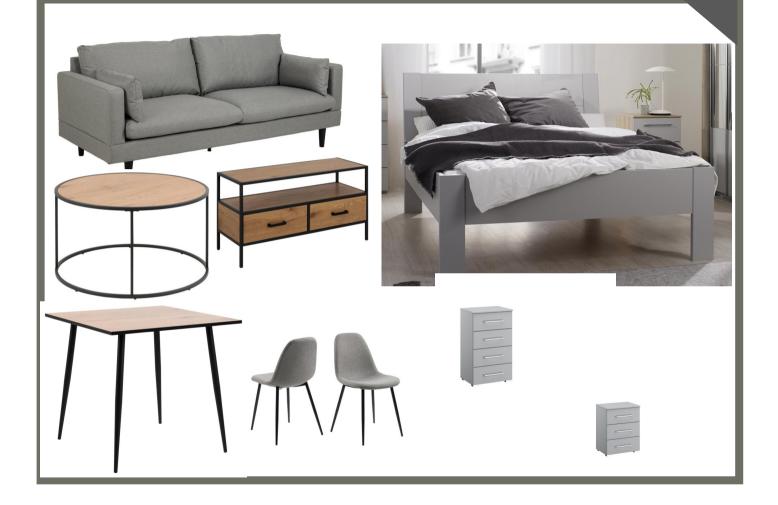

# City-1 BEDROOM-£2695 2 Bedroom-£3995

All Prices Inclusive of VAT & Full Delivery Installation of Furniture

#### To Include

#### LIVING/DINING

- 1 2 seat Sofa in grey easy wipe fabric
- 1 York Circular Coffee table Oak/black
- 1 York TV Unit Oak/black
- 1 York Square Dining Table Oak/black
- 2 William dining chairs easy wipe grey fabric with matt black legs

#### **BEDROOM (S)**

- 1 Bedframe & pocket sprung Mattress
  - 140cm x 190cm. in silk grey
- 2 Bedside Chests in silk grey
- 1 5 Drawer Chest in silk grey