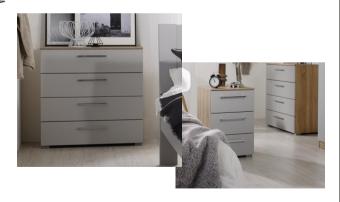

#### **BEDROOM (S)**

- 1 Bedframe & pocket sprung Mattress
  - 140cm x 190cm. in silk grey
- 2 Bedside Chests in silk grey
- 1 5 Drawer Chest in silk grey