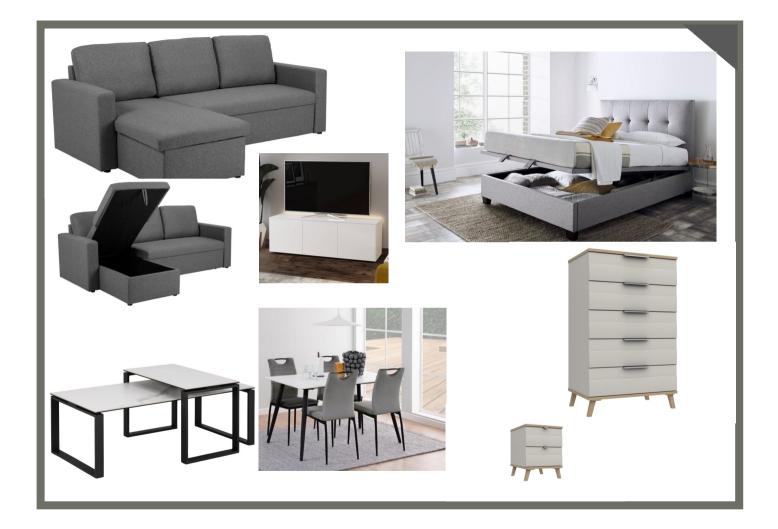

### LIVING/DINING

- 1 Luna Sofa chaise with storage in Easy Wipe Grey Fabric
- 1 Oblo Coffee Table Set in white ceramic/Matt Black
- 1 x Access TV Unit in Glossy white
- 1 William Dining Table in white ceramic/Matt Black
- 4 William Chairs in easy wipe clean grey fabric

#### BEDROOM (S)

- 1 Bedframe & pocket sprung
- Mattress King size
- 150cm x 200cm. In grey fabric
- 2 Bedside Chests in Oak/white grey
- 1 4 Drawer Chest in Oak/white grey

www.beadlecromeinteriors.co.uk