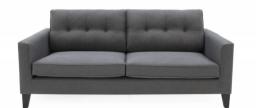

#### To Include

| LIVING/DINING                                     | BEDROOM (S)                       |
|---------------------------------------------------|-----------------------------------|
| 1 Bergen Sofa in Easy Wipe Grey Fabric            | 1 Bedframe & pocket sprung        |
| 1 Oblo Coffee Table Set in smoke glass/Matt Black | Mattress                          |
| 1 x Oblo TV Unit in smoke glass/Matt Black        | 140cm x 190cm. In silk grey       |
| 1 William Dining Table Glass/Matt Black           | 2 Bedside Chests in Oak/silk grey |
| 4 William Chairs in easy wipe clean grey fabric   | 1 4 Drawer Chest in Oak/silk grey |
|                                                   |                                   |