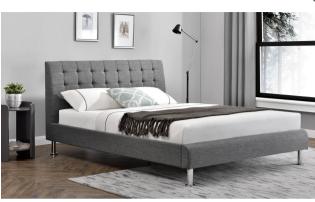

#### To Include

| LIVING/DINING                                     | BEDROOM (S)                       |
|---------------------------------------------------|-----------------------------------|
| 1 Bergen Sofa in Easy Wipe Grey Fabric            | 1 Bedframe & pocket sprung        |
| 1 Oblo Coffee Table Set in smoke glass/Matt Black | Mattress                          |
| 1 x Oblo TV Unit in smoke glass/Matt Black        | 140cm x 190cm. In silk grey       |
| 1 William Dining Table Glass/Matt Black           | 2 Bedside Chests in Oak/silk grey |
| 4 William Chairs in easy wipe clean grey fabric   | 1 4 Drawer Chest in Oak/silk grey |
|                                                   |                                   |