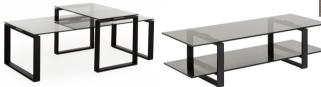

#### To Include

| LIVING/DINING                                     | BEDROOM (S)                       |
|---------------------------------------------------|-----------------------------------|
| 1 Bergen Sofa in Easy Wipe Grey Fabric            | 1 Bedframe & pocket sprung        |
| 1 Oblo Coffee Table Set in smoke glass/Matt Black | Mattress                          |
| 1 x Oblo TV Unit in smoke glass/Matt Black        | 140cm x 190cm. In silk grey       |
| 1 William Dining Table Glass/Matt Black           | 2 Bedside Chests in Oak/silk grey |
| 4 William Chairs in easy wipe clean grey fabric   | 1 4 Drawer Chest in Oak/silk grey |
|                                                   |                                   |