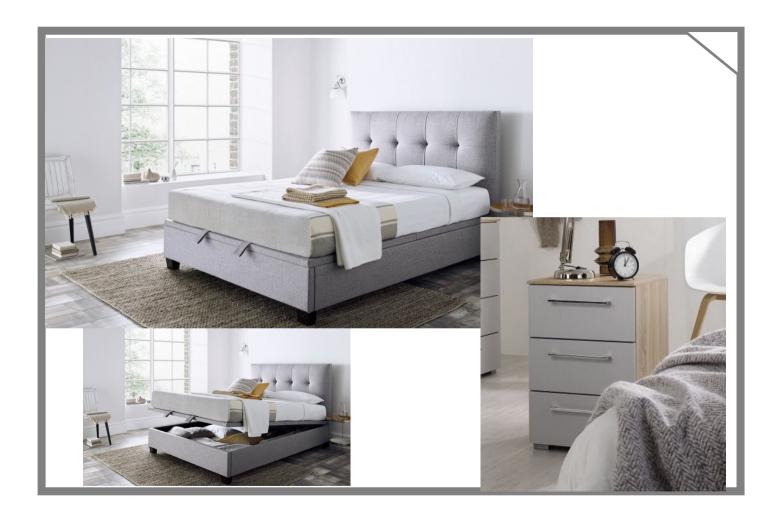

### **To Include**

King size bed frame & headboard with lift up storage and pocket sprung mattress

2 x 3 drawer bedsides in oak/silk grey fronts