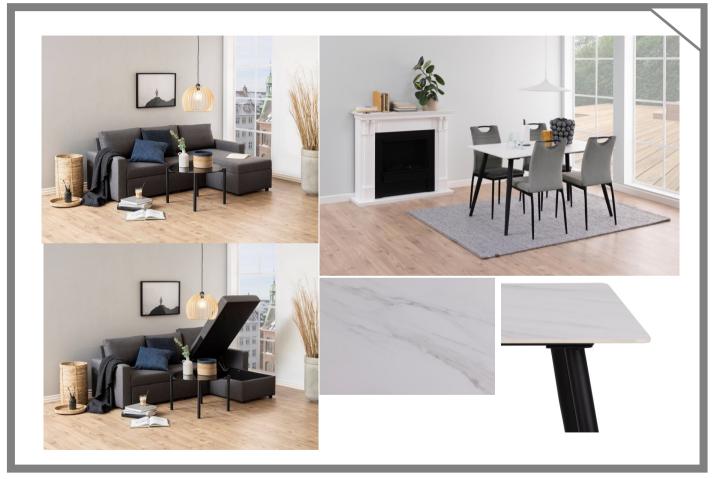

# Kitchen/Living area

### To Include

Corner Sofa with storage in grey hard wearing easy clean fabric

Dining table in white ceramic anti scratch & heat resistant surface / with matt black frame with 4 chairs in easy wipe dark grey fabric