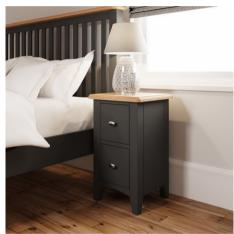

### **To Include**

Single bed frame with headboard in dark grey with light oak details with pocket sprung mattress

1 Bedside chest in dark grey with light oak top