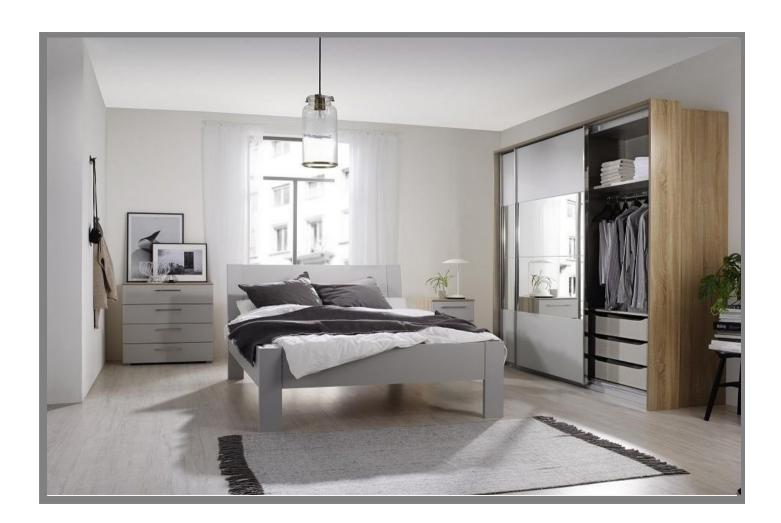

### **Bedroom First Floor**

### To Include

King size bed frame & headboard with slatted base in silk grey colour with pocket sprung mattress

- 2 x 3 Drawer bedsides tables in silk grey
- 1 x 2 door sliding wardrobe with partial mirror fronts