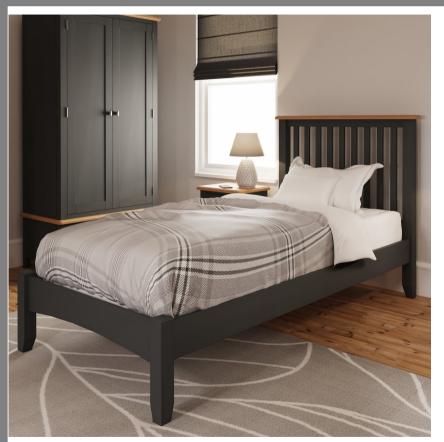

### **To Include**

Single bed frame with headboard in dark grey with light oak details with pocket sprung mattress

1 Bedside chest in dark grey with light oak top