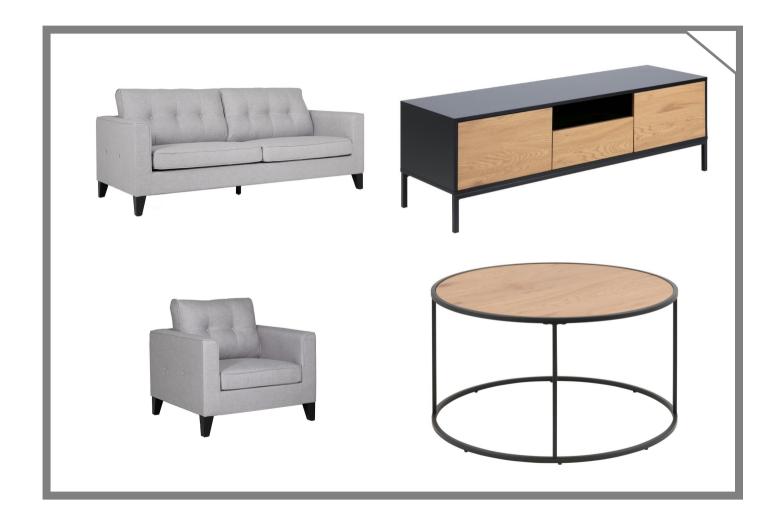

## **First Floor Living Area**

### To Include

Large Sofa & Armchair in light grey easy wipe clean fabric

Circular Coffee Table in oak surface with matt black metal frame

TV Unit in matt black frame with fronts in oak wood