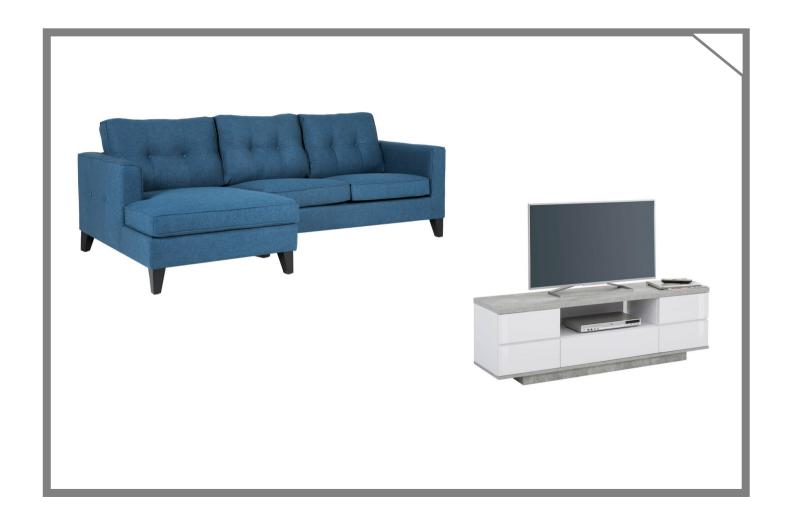

### To Include

Corner Sofa in blue easy clean wipe able fabric

TV Unit in glossy white with concrete Colour details

www.beadlecromeinteriors.co.uk