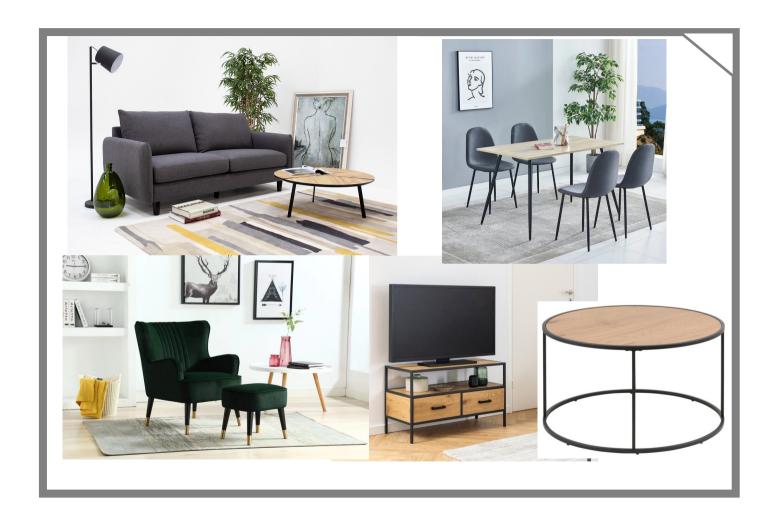

# Living area to include

Large Sofa in grey hard wearing easy clean fabric with matt black legs

Armchair with green fabric easy clean fabric

Dining table in oak/matt black with 4 chairs in easy wipe dark grey fabric

TV Unit in oak/matt black with drawer storage

Circular coffee table in oak/matt black