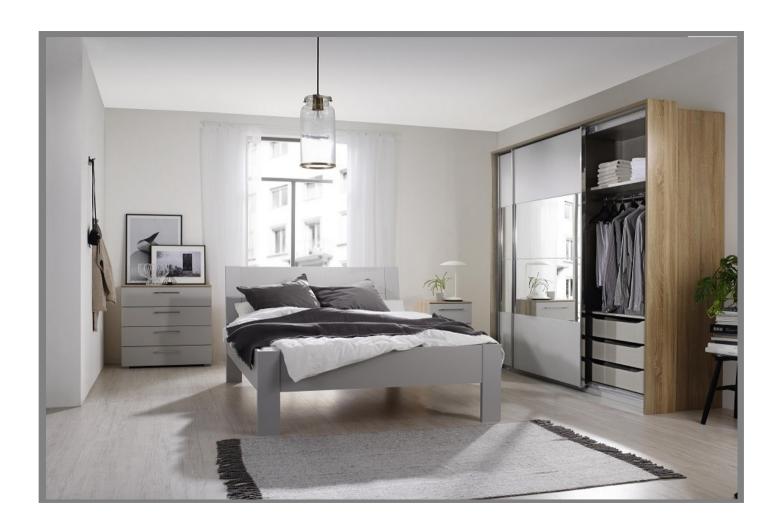

## **Bedroom**

### **To Include**

King size bed in silk grey colour with headboard

2000 Pocket sprung mattress

Two 3 drawer bedsides in silk grey

www.beadlecromeinteriors.co.ul