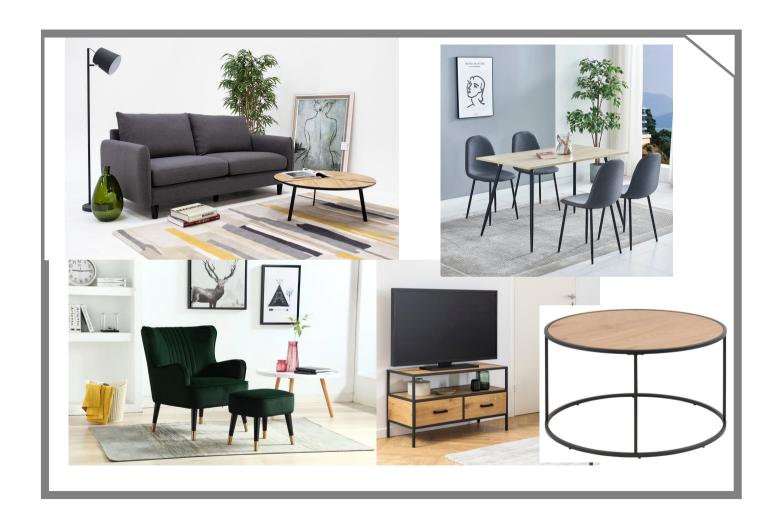

## Living area to include

Large Sofa in grey hard wearing easy clean fabric with matt black legs

Armchair with stool in green fabric easy clean fabric

Dining table in oak/matt black with 4 chairs in easy wipe dark grey fabric

TV Unit in oak/matt black with drawer storage

Circular coffee table in oak/matt black