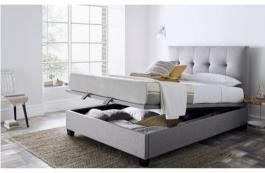

#### **To Include**

King size bed in light grey fabric with storage 2000 Pocket sprung mattress Two bedsides with drawer in oak/matt black