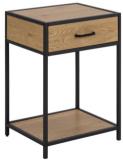

#### **To Include**

King size bed in light grey fabric with storage 2000 Pocket sprung mattress Two bedsides with drawer in oak/matt black