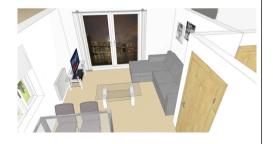

## Living area to include

Large Sofa in grey hard wearing easy clean fabric with matt black legs

Armchair with stool in green fabric easy clean fabric

Dining table in oak/matt black with 4 chairs in easy wipe dark grey fabric

TV Unit in oak/matt black with drawer storage

Circular coffee table in oak/matt black