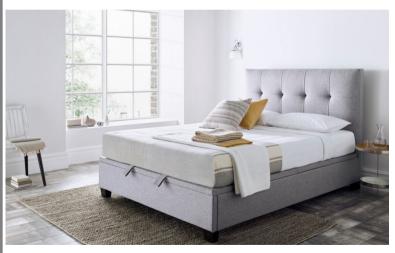

#### **To Include**

King size bed in light grey fabric with storage 2000 Pocket sprung mattress Two bedsides with drawer in oak/matt black